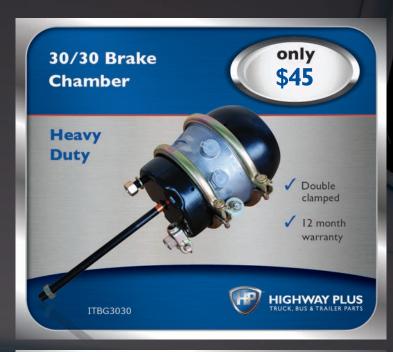

5

### **SUNSHINE COAST**

50 Owen Creek Road, Forest Glen QLD 4556 Ph: (07) 5453 5000

enquiry@widelandgroup.com.au



# YOUR LIVELIHOOD IS WORTH PROTECTING





the state of the s

## **QUALITY RANGLE OF TOOLBOXES**

from \$265

- ✓ Wide range of sizes to suit your needs
- ✓ Available in stainless steel or black powder coat

| Part Number:   | Size: (L) X (H) X (D) mm |
|----------------|--------------------------|
| HP124-TO1000SS | 1000 × 500 × 500         |
| HP124-TO1200SS | 1200 × 500 × 500         |
| HP124-TO600SS  | 600 X 400 X 500          |
| HP124-TO900SS  | 900 × 500 × 500          |
| HP124-TO1000   | 1000 × 500 × 500         |
| HP124-TO1200   | 1200 X 500 X 500         |
| HP124-TO600    | 600 X 400 X 500          |
| HP124-TO900    | 900 X 500 X 500          |





























































































\*All prices include GST. Prices are subject to change without notice. Stocks are subject to availability. Freight charges may be applicable. Products have been advertised in good faith, on the basis that they will be available during the promotion period. Product description is derived from information provided by suppliers. Each product comes with the benefit of the applicable manufacturer's warranty. Pictures are for illustrative purposes only, actual products may differ from that shown. IVECO Trucks Australia Ltd. and/or its representatives reserve the right to correct printing errors.

ONE STOP. ENDLESS RANGE.