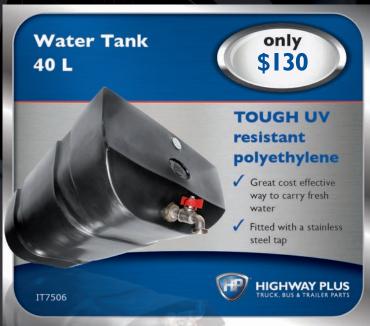

Owen Creek Road, Forest Glen QLD 4556 Ph: (07) 5453 5000

enquiry@widelandgroup.com.au



# YOUR LIVELIHOOD IS WORTH PROTECTING





the state of the s

## **QUALITY RANGLE OF TOOLBOXES**

from \$265

- ✓ Wide range of sizes to suit your needs
- ✓ Available in stainless steel or black powder coat

| Part Number:   | Size: (L) X (H) X (D) mm |
|----------------|--------------------------|
| HP124-TO1000SS | 1000 × 500 × 500         |
| HP124-TO1200SS | 1200 × 500 × 500         |
| HP124-TO600SS  | 600 X 400 X 500          |
| HP124-TO900SS  | 900 × 500 × 500          |
| HP124-TO1000   | 1000 × 500 × 500         |
| HP124-TO1200   | 1200 X 500 X 500         |
| HP124-TO600    | 600 X 400 X 500          |
| HP124-TO900    | 900 X 500 X 500          |





























































































\*All prices include GST. Prices are subject to change without notice. Stocks are subject to availability. Freight charges may be applicable. Products have been advertised in good faith, on the basis that they will be available during the promotion period. Product description is derived from information provided by suppliers. Each product comes with the benefit of the applicable manufacturer's warranty. Pictures are for illustrative purposes only, actual products may differ from that shown. IVECO Trucks Australia Ltd. and/or its representatives reserve the right to correct printing errors.

ONE STOP. ENDLESS RANGE.