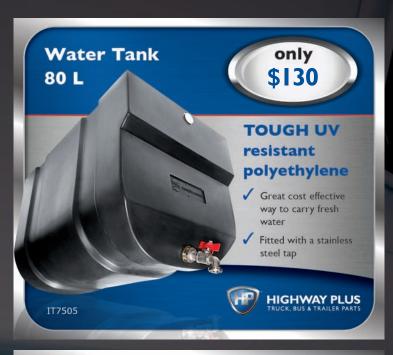

0 Owen Creek Road, Forest Glen QLD 4556 Ph: (07) 5453 5000

enquiry@widelandgroup.com.au



# YOUR LIVELIHOOD IS WORTH PROTECTING





the state of the s

## **QUALITY RANGLE OF TOOLBOXES**

from \$265

- ✓ Wide range of sizes to suit your needs
- ✓ Available in stainless steel or black powder coat

| Part Number:   | Size: (L) X (H) X (D) mm |
|----------------|--------------------------|
| HP124-TO1000SS | 1000 × 500 × 500         |
| HP124-TO1200SS | 1200 × 500 × 500         |
| HP124-TO600SS  | 600 X 400 X 500          |
| HP124-TO900SS  | 900 × 500 × 500          |
| HP124-TO1000   | 1000 × 500 × 500         |
| HP124-TO1200   | 1200 X 500 X 500         |
| HP124-TO600    | 600 X 400 X 500          |
| HP124-TO900    | 900 X 500 X 500          |





























































































\*All prices include GST. Prices are subject to change without notice. Stocks are subject to availability. Freight charges may be applicable. Products have been advertised in good faith, on the basis that they will be available during the promotion period. Product description is derived from information provided by suppliers. Each product comes with the benefit of the applicable manufacturer's warranty. Pictures are for illustrative purposes only, actual products may differ from that shown. IVECO Trucks Australia Ltd. and/or its representatives reserve the right to correct printing errors.

ONE STOP. ENDLESS RANGE.