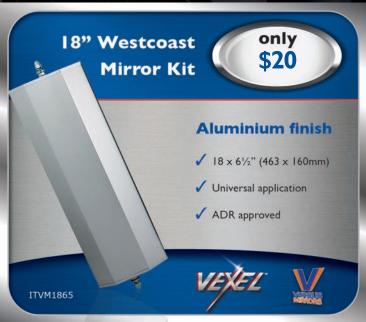

QLD 4556 Ph: (07) 5453 5000

enquiry@widelandgroup.com.au



# YOUR LIVELIHOOD IS WORTH PROTECTING





the state of the s

## **QUALITY RANGLE OF TOOLBOXES**

from \$265

- ✓ Wide range of sizes to suit your needs
- ✓ Available in stainless steel or black powder coat

| Part Number:   | Size: (L) X (H) X (D) mm |
|----------------|--------------------------|
| HP124-TO1000SS | 1000 × 500 × 500         |
| HP124-TO1200SS | 1200 × 500 × 500         |
| HP124-TO600SS  | 600 X 400 X 500          |
| HP124-TO900SS  | 900 × 500 × 500          |
| HP124-TO1000   | 1000 × 500 × 500         |
| HP124-TO1200   | 1200 X 500 X 500         |
| HP124-TO600    | 600 X 400 X 500          |
| HP124-TO900    | 900 X 500 X 500          |





























































































\*All prices include GST. Prices are subject to change without notice. Stocks are subject to availability. Freight charges may be applicable. Products have been advertised in good faith, on the basis that they will be available during the promotion period. Product description is derived from information provided by suppliers. Each product comes with the benefit of the applicable manufacturer's warranty. Pictures are for illustrative purposes only, actual products may differ from that shown. IVECO Trucks Australia Ltd. and/or its representatives reserve the right to correct printing errors.

ONE STOP. ENDLESS RANGE.