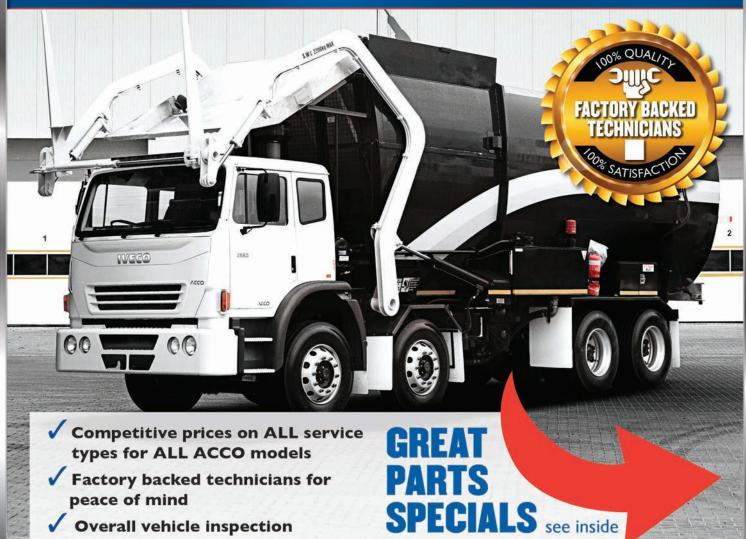

www.widelandgroup.com.au

### MARYBOROUGH

123 Gympie Road, Tinana QLD 4650 Ph: (07) 4190 4190

### ROCKHAMPTON

251 Lower Dawson Road, Rockhampton QLD 4700 Ph: (07) 4924 1155

### **SUNSHINE COAST**

50 Owen Creek Road, Forest Glen QLD 4556 Ph: (07) 5453 5000

enquiry@widelandgroup.com.au



# YOUR LIVELIHOOD IS WORTH PROTECTING





the state of the s

## **QUALITY RANGLE OF TOOLBOXES**

from \$265

- ✓ Wide range of sizes to suit your needs
- ✓ Available in stainless steel or black powder coat

| Part Number:   | Size: (L) X (H) X (D) mm |
|----------------|--------------------------|
| HP124-TO1000SS | 1000 × 500 × 500         |
| HP124-TO1200SS | 1200 × 500 × 500         |
| HP124-TO600SS  | 600 X 400 X 500          |
| HP124-TO900SS  | 900 × 500 × 500          |
| HP124-TO1000   | 1000 × 500 × 500         |
| HP124-TO1200   | 1200 X 500 X 500         |
| HP124-TO600    | 600 X 400 X 500          |
| HP124-TO900    | 900 X 500 X 500          |





























































































\*All prices include GST. Prices are subject to change without notice. Stocks