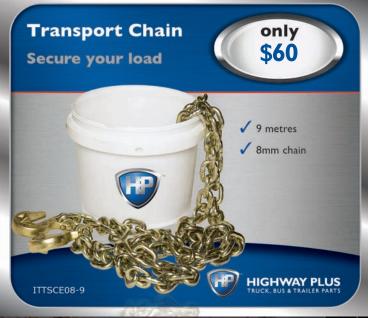

en Creek Road, Forest Glen QLD 4556 Ph: (07) 5453 5000

enquiry@widelandgroup.com.au



# YOUR LIVELIHOOD IS WORTH PROTECTING





the state of the s

## **QUALITY RANGLE OF TOOLBOXES**

from \$265

- ✓ Wide range of sizes to suit your needs
- ✓ Available in stainless steel or black powder coat

| Part Number:   | Size: (L) X (H) X (D) mm |
|----------------|--------------------------|
| HP124-TO1000SS | 1000 × 500 × 500         |
| HP124-TO1200SS | 1200 × 500 × 500         |
| HP124-TO600SS  | 600 X 400 X 500          |
| HP124-TO900SS  | 900 × 500 × 500          |
| HP124-TO1000   | 1000 × 500 × 500         |
| HP124-TO1200   | 1200 X 500 X 500         |
| HP124-TO600    | 600 X 400 X 500          |
| HP124-TO900    | 900 X 500 X 500          |





























































































\*All prices include GST. Prices are subject to change without notice. Stocks are subject to availability. Freight charges may be applicable. Products have been advertised in good faith, on the basis that they will be available during the promotion period. Product description is derived from information provided by suppliers. Each product comes with the benefit of the applicable manufacturer's warranty. Pictures are for illustrative purposes only, actual products may differ from that shown. IVECO Trucks Australia Ltd. and/or its representatives reserve the right to correct printing errors.

ONE STOP. ENDLESS RANGE.