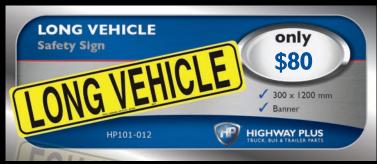

## **QUALITY RANGLE OF TOOLBOXES**

from \$265

- ✓ Wide range of sizes to suit your needs
- ✓ Available in stainless steel or black powder coat

| Part Number:   | Size: (L) X (H) X (D) mm |
|----------------|--------------------------|
| HP124-TO1000SS | 1000 × 500 × 500         |
| HP124-TO1200SS | 1200 × 500 × 500         |
| HP124-TO600SS  | 600 X 400 X 500          |
| HP124-TO900SS  | 900 × 500 × 500          |
| HP124-TO1000   | 1000 × 500 × 500         |
| HP124-TO1200   | 1200 X 500 X 500         |
| HP124-TO600    | 600 X 400 X 500          |
| HP124-TO900    | 900 X 500 X 500          |