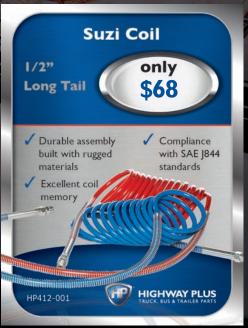

*SUNSHINE COAST**

50 Owen Creek Road, Forest Glen QLD 4556 Ph: (07) 5453 5000

enquiry@widelandgroup.com.au



# YOUR LIVELIHOOD IS WORTH PROTECTING





the state of the s

## **QUALITY RANGLE OF TOOLBOXES**

from \$265

- ✓ Wide range of sizes to suit your needs
- ✓ Available in stainless steel or black powder coat

| Part Number:   | Size: (L) X (H) X (D) mm |
|----------------|--------------------------|
| HP124-TO1000SS | 1000 × 500 × 500         |
| HP124-TO1200SS | 1200 × 500 × 500         |
| HP124-TO600SS  | 600 X 400 X 500          |
| HP124-TO900SS  | 900 × 500 × 500          |
| HP124-TO1000   | 1000 × 500 × 500         |
| HP124-TO1200   | 1200 X 500 X 500         |
| HP124-TO600    | 600 X 400 X 500          |
| HP124-TO900    | 900 X 500 X 500          |





























































































\*All prices include GST. Prices are subject to change without notice. Stocks are subject to availability. Freight charges may be applicable. Products have been advertised in good faith, on the basis that they will be available during the promotion period. Product description is derived from information provided by suppliers. Each product comes with the benefit of the applicable manufacturer's warranty. Pictures are for illustrative purposes only, actual products may differ from that shown. IVECO Trucks Australia Ltd. and/or its representatives reserve the right to correct printing errors.

ONE STOP. ENDLESS RANGE.