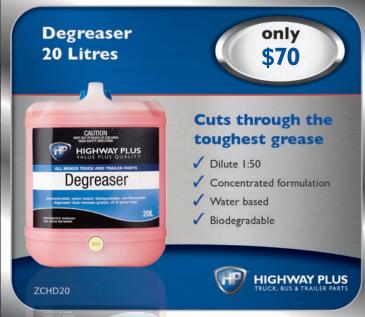

AST**

50 Owen Creek Road, Forest Glen QLD 4556 Ph: (07) 5453 5000

enquiry@widelandgroup.com.au



# YOUR LIVELIHOOD IS WORTH PROTECTING





the state of the s

## **QUALITY RANGLE OF TOOLBOXES**

from \$265

- ✓ Wide range of sizes to suit your needs
- ✓ Available in stainless steel or black powder coat

| Part Number:   | Size: (L) X (H) X (D) mm |
|----------------|--------------------------|
| HP124-TO1000SS | 1000 × 500 × 500         |
| HP124-TO1200SS | 1200 × 500 × 500         |
| HP124-TO600SS  | 600 X 400 X 500          |
| HP124-TO900SS  | 900 × 500 × 500          |
| HP124-TO1000   | 1000 × 500 × 500         |
| HP124-TO1200   | 1200 X 500 X 500         |
| HP124-TO600    | 600 X 400 X 500          |
| HP124-TO900    | 900 X 500 X 500          |





























































































\*All prices include GST. Prices are subject to change without notice. Stocks are subject to availability. Freight charges may be applicable. Products have been advertised in good faith, on the basis that they will be available during the promotion period. Product description is derived from information provided by suppliers. Each product comes with the benefit of the applicable manufacturer's warranty. Pictures are for illustrative purposes only, actual products may differ from that shown. IVECO Trucks Australia Ltd. and/or its representatives reserve the right to correct printing errors.

ONE STOP. ENDLESS RANGE.