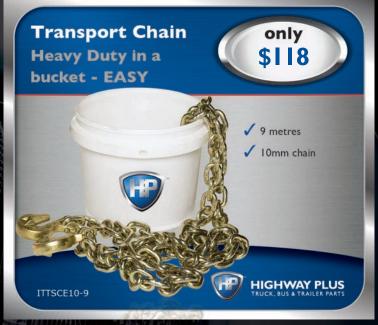

Creek Road, Forest Glen QLD 4556 Ph: (07) 5453 5000

enquiry@widelandgroup.com.au



# YOUR LIVELIHOOD IS WORTH PROTECTING





the state of the s

## **QUALITY RANGLE OF TOOLBOXES**

from \$265

- ✓ Wide range of sizes to suit your needs
- ✓ Available in stainless steel or black powder coat

| Part Number:   | Size: (L) X (H) X (D) mm |
|----------------|--------------------------|
| HP124-TO1000SS | 1000 × 500 × 500         |
| HP124-TO1200SS | 1200 × 500 × 500         |
| HP124-TO600SS  | 600 X 400 X 500          |
| HP124-TO900SS  | 900 × 500 × 500          |
| HP124-TO1000   | 1000 × 500 × 500         |
| HP124-TO1200   | 1200 X 500 X 500         |
| HP124-TO600    | 600 X 400 X 500          |
| HP124-TO900    | 900 X 500 X 500          |





























































































\*All prices include GST. Prices are subject to change without notice. Stocks are subject to availability. Freight charges may be applicable. Products have been advertised in good faith, on the basis that they will be available during the promotion period. Product description is derived from information provided by suppliers. Each product comes with the benefit of the applicable manufacturer's warranty. Pictures are for illustrative purposes only, actual products may differ from that shown. IVECO Trucks Australia Ltd. and/or its representatives reserve the right to correct printing errors.

ONE STOP. ENDLESS RANGE.