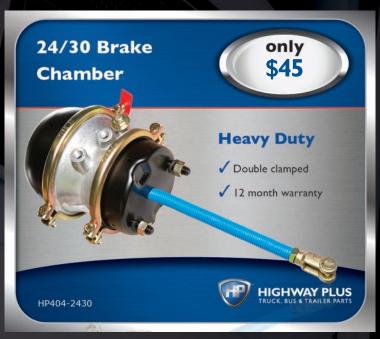

### **SUNSHINE COAST**

50 Owen Creek Road, Forest Glen QLD 4556 Ph: (07) 5453 5000

enquiry@widelandgroup.com.au



# YOUR LIVELIHOOD IS WORTH PROTECTING





the state of the s

## **QUALITY RANGLE OF TOOLBOXES**

from \$265

- ✓ Wide range of sizes to suit your needs
- ✓ Available in stainless steel or black powder coat

| Part Number:   | Size: (L) X (H) X (D) mm |
|----------------|--------------------------|
| HP124-TO1000SS | 1000 × 500 × 500         |
| HP124-TO1200SS | 1200 × 500 × 500         |
| HP124-TO600SS  | 600 X 400 X 500          |
| HP124-TO900SS  | 900 × 500 × 500          |
| HP124-TO1000   | 1000 × 500 × 500         |
| HP124-TO1200   | 1200 X 500 X 500         |
| HP124-TO600    | 600 X 400 X 500          |
| HP124-TO900    | 900 X 500 X 500          |





























































































\*All prices include GST. Prices are subject to change without notice. Stocks are subject to availability. Freight charges may be applicable. Products have been advertised in good faith, on the basis that they will be available during the promotion period. Product description is derived from information provided by suppliers. Each product comes with the benefit of the applicable manufacturer's warranty. Pictures are for illustrative purposes only, actual products may differ from that shown. IVECO Trucks Australia Ltd. and/or its representatives reserve the right to correct printing errors.

ONE STOP. ENDLESS RANGE.