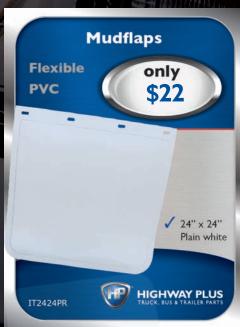

6 Ph: (07) 5453 5000

enquiry@widelandgroup.com.au



# YOUR LIVELIHOOD IS WORTH PROTECTING





the state of the s

## **QUALITY RANGLE OF TOOLBOXES**

from \$265

- ✓ Wide range of sizes to suit your needs
- ✓ Available in stainless steel or black powder coat

| Part Number:   | Size: (L) X (H) X (D) mm |
|----------------|--------------------------|
| HP124-TO1000SS | 1000 × 500 × 500         |
| HP124-TO1200SS | 1200 × 500 × 500         |
| HP124-TO600SS  | 600 X 400 X 500          |
| HP124-TO900SS  | 900 × 500 × 500          |
| HP124-TO1000   | 1000 × 500 × 500         |
| HP124-TO1200   | 1200 X 500 X 500         |
| HP124-TO600    | 600 X 400 X 500          |
| HP124-TO900    | 900 X 500 X 500          |





























































































\*All prices include GST. Prices are subject to change without notice. Stocks are subject to availability. Freight charges may be applicable. Products have been advertised in good faith, on the basis that they will be available during the promotion period. Product description is derived from information provided by suppliers. Each product comes with the benefit of the applicable manufacturer's warranty. Pictures are for illustrative purposes only, actual products may differ from that shown. IVECO Trucks Australia Ltd. and/or its representatives reserve the right to correct printing errors.

ONE STOP. ENDLESS RANGE.