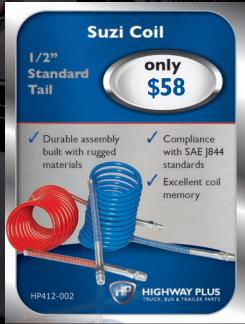

UNSHINE COAST**

50 Owen Creek Road, Forest Glen QLD 4556 Ph: (07) 5453 5000

enquiry@widelandgroup.com.au



# YOUR LIVELIHOOD IS WORTH PROTECTING





the state of the s

## **QUALITY RANGLE OF TOOLBOXES**

from \$265

- ✓ Wide range of sizes to suit your needs
- ✓ Available in stainless steel or black powder coat

| Part Number:   | Size: (L) X (H) X (D) mm |
|----------------|--------------------------|
| HP124-TO1000SS | 1000 × 500 × 500         |
| HP124-TO1200SS | 1200 × 500 × 500         |
| HP124-TO600SS  | 600 X 400 X 500          |
| HP124-TO900SS  | 900 × 500 × 500          |
| HP124-TO1000   | 1000 × 500 × 500         |
| HP124-TO1200   | 1200 X 500 X 500         |
| HP124-TO600    | 600 X 400 X 500          |
| HP124-TO900    | 900 X 500 X 500          |





























































































\*All prices include GST. Prices are subject to change without notice. Stocks are subject to availability. Freight charges may be applicable. Products have been advertised in good faith, on the basis that they will be available during the promotion period. Product description is derived from information provided by suppliers. Each product comes with the benefit of the applicable manufacturer's warranty. Pictures are for illustrative purposes only, actual products may differ from that shown. IVECO Trucks Australia Ltd. and/or its representatives reserve the right to correct printing errors.

ONE STOP. ENDLESS RANGE.