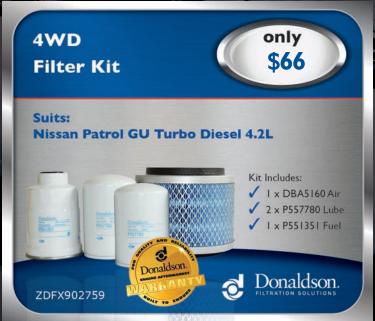

155

### **SUNSHINE COAST**

50 Owen Creek Road, Forest Glen QLD 4556 Ph: (07) 5453 5000

enquiry@widelandgroup.com.au



# YOUR LIVELIHOOD IS WORTH PROTECTING





the state of the s

## **QUALITY RANGLE OF TOOLBOXES**

from \$265

- ✓ Wide range of sizes to suit your needs
- ✓ Available in stainless steel or black powder coat

| Part Number:   | Size: (L) X (H) X (D) mm |
|----------------|--------------------------|
| HP124-TO1000SS | 1000 × 500 × 500         |
| HP124-TO1200SS | 1200 × 500 × 500         |
| HP124-TO600SS  | 600 X 400 X 500          |
| HP124-TO900SS  | 900 × 500 × 500          |
| HP124-TO1000   | 1000 × 500 × 500         |
| HP124-TO1200   | 1200 X 500 X 500         |
| HP124-TO600    | 600 X 400 X 500          |
| HP124-TO900    | 900 X 500 X 500          |





























































































\*All prices include GST. Prices are subject to change without notice. Stocks are subject to availability. Freight charges may be applicable. Products have been advertised in good faith, on the basis that they will be available during the promotion period. Product description is derived from information provided by suppliers. Each product comes with the benefit of the applicable manufacturer's warranty. Pictures are for illustrative purposes only, actual products may differ from that shown. IVECO Trucks Australia Ltd. and/or its representatives reserve the right to correct printing errors.

ONE STOP. ENDLESS RANGE.