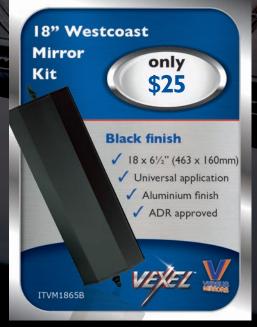

556 Ph: (07) 5453 5000

enquiry@widelandgroup.com.au



# YOUR LIVELIHOOD IS WORTH PROTECTING





the state of the s

## **QUALITY RANGLE OF TOOLBOXES**

from \$265

- ✓ Wide range of sizes to suit your needs
- ✓ Available in stainless steel or black powder coat

| Part Number:   | Size: (L) X (H) X (D) mm |
|----------------|--------------------------|
| HP124-TO1000SS | 1000 × 500 × 500         |
| HP124-TO1200SS | 1200 × 500 × 500         |
| HP124-TO600SS  | 600 X 400 X 500          |
| HP124-TO900SS  | 900 × 500 × 500          |
| HP124-TO1000   | 1000 × 500 × 500         |
| HP124-TO1200   | 1200 X 500 X 500         |
| HP124-TO600    | 600 X 400 X 500          |
| HP124-TO900    | 900 X 500 X 500          |





























































































\*All prices include GST. Prices are subject to change without notice. Stocks are subject to availability. Freight charges may be applicable. Products have been advertised in good faith, on the basis that they will be available during the promotion period. Product description is derived from information provided by suppliers. Each product comes with the benefit of the applicable manufacturer's warranty. Pictures are for illustrative purposes only, actual products may differ from that shown. IVECO Trucks Australia Ltd. and/or its representatives reserve the right to correct printing errors.

ONE STOP. ENDLESS RANGE.