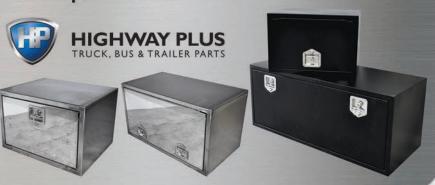

## **QUALITY RANGLE OF TOOLBOXES**

from \$265

- ✓ Wide range of sizes to suit your needs
- ✓ Available in stainless steel or black powder coat

| Part Number:   | Size: (L) X (H) X (D) mm |
|----------------|--------------------------|
| HP124-TO1000SS | 1000 × 500 × 500         |
| HP124-TO1200SS | 1200 × 500 × 500         |
| HP124-TO600SS  | 600 X 400 X 500          |
| HP124-TO900SS  | 900 × 500 × 500          |
| HP124-TO1000   | 1000 × 500 × 500         |
| HP124-TO1200   | 1200 X 500 X 500         |
| HP124-TO600    | 600 X 400 X 500          |
| HP124-TO900    | 900 X 500 X 500          |