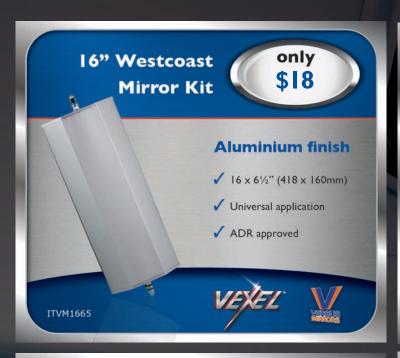

en QLD 4556 Ph: (07) 5453 5000

enquiry@widelandgroup.com.au



# YOUR LIVELIHOOD IS WORTH PROTECTING





the state of the s

## **QUALITY RANGLE OF TOOLBOXES**

from \$265

- ✓ Wide range of sizes to suit your needs
- ✓ Available in stainless steel or black powder coat

| Part Number:   | Size: (L) X (H) X (D) mm |
|----------------|--------------------------|
| HP124-TO1000SS | 1000 × 500 × 500         |
| HP124-TO1200SS | 1200 × 500 × 500         |
| HP124-TO600SS  | 600 X 400 X 500          |
| HP124-TO900SS  | 900 × 500 × 500          |
| HP124-TO1000   | 1000 × 500 × 500         |
| HP124-TO1200   | 1200 X 500 X 500         |
| HP124-TO600    | 600 X 400 X 500          |
| HP124-TO900    | 900 X 500 X 500          |





























































































\*All prices include GST. Prices are subject to change without notice. Stocks are subject to availability. Freight charges may be applicable. Products have been advertised in good faith, on the basis that they will be available during the promotion period. Product description is derived from information provided by suppliers. Each product comes with the benefit of the applicable manufacturer's warranty. Pictures are for illustrative purposes only, actual products may differ from that shown. IVECO Trucks Australia Ltd. and/or its representatives reserve the right to correct printing errors.

ONE STOP. ENDLESS RANGE.