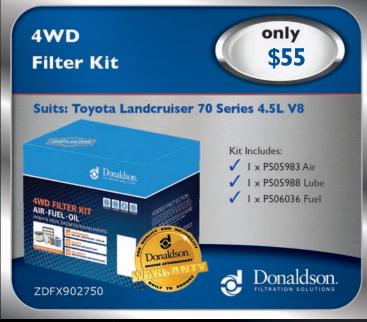

1155

### **SUNSHINE COAST**

50 Owen Creek Road, Forest Glen QLD 4556 Ph: (07) 5453 5000

enquiry@widelandgroup.com.au



# YOUR LIVELIHOOD IS WORTH PROTECTING





the state of the s

## **QUALITY RANGLE OF TOOLBOXES**

from \$265

- ✓ Wide range of sizes to suit your needs
- ✓ Available in stainless steel or black powder coat

| Part Number:   | Size: (L) X (H) X (D) mm |
|----------------|--------------------------|
| HP124-TO1000SS | 1000 × 500 × 500         |
| HP124-TO1200SS | 1200 × 500 × 500         |
| HP124-TO600SS  | 600 X 400 X 500          |
| HP124-TO900SS  | 900 × 500 × 500          |
| HP124-TO1000   | 1000 × 500 × 500         |
| HP124-TO1200   | 1200 X 500 X 500         |
| HP124-TO600    | 600 X 400 X 500          |
| HP124-TO900    | 900 X 500 X 500          |





























































































\*All prices include GST. Prices are subject to change without notice. Stocks are subject to availability. Freight charges may be applicable. Products have been advertised in good faith, on the basis that they will be available during the promotion period. Product description is derived from information provided by suppliers. Each product comes with the benefit of the applicable manufacturer's warranty. Pictures are for illustrative purposes only, actual products may differ from that shown. IVECO Trucks Australia Ltd. and/or its representatives reserve the right to correct printing errors.

ONE STOP. ENDLESS RANGE.