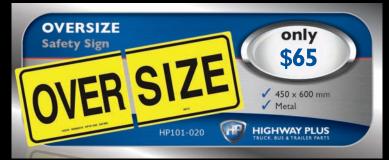

## **QUALITY RANGLE OF TOOLBOXES**

from \$265

- ✓ Wide range of sizes to suit your needs
- ✓ Available in stainless steel or black powder coat

| Part Number:   | Size: (L) X (H) X (D) mm |
|----------------|--------------------------|
| HP124-TO1000SS | 1000 × 500 × 500         |
| HP124-TO1200SS | 1200 × 500 × 500         |
| HP124-TO600SS  | 600 X 400 X 500          |
| HP124-TO900SS  | 900 × 500 × 500          |
| HP124-TO1000   | 1000 × 500 × 500         |
| HP124-TO1200   | 1200 X 500 X 500         |
| HP124-TO600    | 600 X 400 X 500          |
| HP124-TO900    | 900 X 500 X 500          |