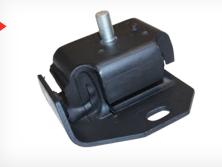

# FROM

| Engine Mount    | LT111 91 - on, FSR32,33 96 - on,<br>FVR / GVR 96 - on, FRR / FSR / FRD<br>00 - on, FTR 00 - on, FV / GV 00<br>- on, FSR (CNG) 09 - on, F series<br>6HK1 08 - on | \$60.00 |
|-----------------|-----------------------------------------------------------------------------------------------------------------------------------------------------------------|---------|
| Engine Mount RH | NKR 4JB1 / 4JG2 94 - 02                                                                                                                                         | \$23.00 |
| Engine Mount LH | NNN 4JDT / 4JUZ 94 - UZ                                                                                                                                         | \$23.00 |
| Engine Mount RH | NPR / NQR 4HE1 / 4HF1/4HG1 99                                                                                                                                   | \$42.00 |
| Engine Mount LH | - 02 excluding opt 7KJ                                                                                                                                          | \$42.00 |
| Engine Mount RH | NKR 4HF1 99 - 07                                                                                                                                                | \$32.00 |
| Engine Mount LH | NKK 4HFT 99 - 07                                                                                                                                                | \$35.00 |
| Engine Mount RH | NPR / NQR 4HF1 / 4HG1 99-02                                                                                                                                     | \$42.00 |
| Engine Mount LH | with opt 7KJ                                                                                                                                                    | \$42.00 |