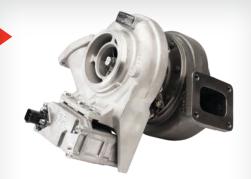

# GENUINE VALUE ON GENUINE PARTS.

| <b>TURBO CHARGERS</b>                               |
|-----------------------------------------------------|
| <sup>FROM</sup> \$1.990.00                          |
| Ensure your engine is operating at neak performance |

sure your engine is operating at peak performa with a new genuine turbo.

| Jonanio Lando                                                                    |            |
|----------------------------------------------------------------------------------|------------|
| NLR / NLS / NNR 4JJ1 Euro 4 10/07 - 08/10                                        | \$1,990.00 |
| NLR / NLS / NNR 4JJ1 Euro 5 09/10 - current                                      | \$2,370.00 |
| NPR / NPS / NQR 4HK1 10/07 - 05/16, FSS 10/07<br>- 05/16, FRR 4HK1 10/07 - 05/16 | \$2,075.00 |
| FRR / FSR / FT* / FV* / GV* 6HK1 10/07 - 10/15                                   | \$3,100.00 |
| FX* / GX* 6UZ1 Euro 4 01/08 - 08/10                                              | \$4,300.00 |
| FX* / GX* Euro 5 09/10 - current, FY* 12/12 - current                            | \$3,900.00 |