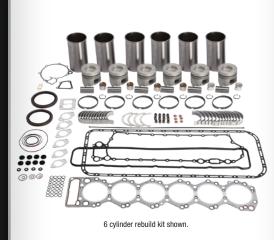

# REAL DEALS

6 cylinder rebuild kit shown

# **ENGINE REBUILD KITS**

An economical way to give a worn engine a new lease of life. Kit includes piston / liner sets, engine gasket set, main bearings, big end bearings and crankshaft thrust washers.

#### **ENGINE REBUILD KITS \$2,525.00**

An economical way to give a worn engine a new lease of life. Kit includes piston / liner sets, main bearings, big end bearings, crankshaft thrust washers and engine gasket set.