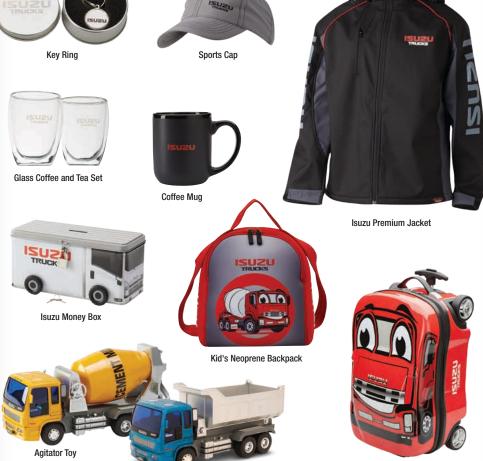

| Kid's Luggage (NEW)      | \$96.00 |
|--------------------------|---------|
| Coffee Mug               | \$13.50 |
| Key Ring                 | \$13.00 |
| Glass Coffee and Tea Set | \$44.00 |
| Kid's Neoprene Backpack  | \$31.00 |
| Isuzu Premium Jacket     | \$85.00 |
| Agitator Toy             | \$10.00 |
| Dump Truck Toy           | \$10.00 |
| Isuzu Money Box          | \$5.00  |
| Sports Cap               | \$5.00  |

Premium jacket available in various sizes. Please enquire with your local dealer.

Dump Truck Toy

Kid's Luggage