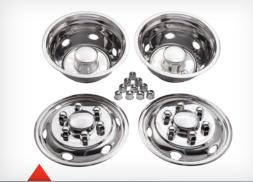

#### CHROME GRILLES €™\$162.00

| NL* 10/07 - 05/15                    | \$162.00 |
|--------------------------------------|----------|
| NL* 06/15 - onwards                  | \$390.00 |
| NNR / NP* / NQR 10/07 - 05/15        | \$210.00 |
| NNR / NP* / NQR 06/15 - onwards      | \$263.00 |
| FR* / FS* 10/07 - 12/15              | \$547.00 |
| FR* / FS* 01/16 - onwards            | \$879.00 |
| FT* / FV* single cab 01/08 - 12/15   | \$559.00 |
| FT* / FV* 01/16 - onwards            | \$689.00 |
| FX* 10/07 - 08/17, FY* 12/12 - 09/17 | \$689.00 |