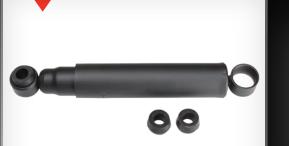

FROM

Universal wiper blades suitable for many makes

and models of truck. 500mm wiper blade - U-hook type All models

550mm wiper blade - U-hook type All models

\$11.00

\$9.50

Maximise safety and handling. Ensures optimum shock absorption for a more comfortable ride.

| Shock absorber, frt | NKR 1999-2006                     | \$35.00 |
|---------------------|-----------------------------------|---------|
| Shock absorber, frt | NPR, NQR 1994-2006                | \$35.00 |
| Shock absorber, frt | NPR 2009 - ONWARDS                | \$32.00 |
| Shock absorber, rr  | NL*, NP*, 200/300, 1998 - onwards | \$37.00 |
| Shock absorber, rr  | NPR, NQR, 400/450, 2008 - onwards | \$38.00 |