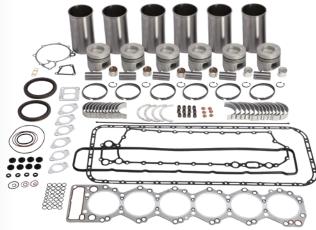

# REAL DEALS

6 cylinder rebuild kit shown

# **ENGINE REBUILD KITS**

An economical way to give a worn engine a new lease of life. Kit includes piston / liner sets, engine gasket set, main bearings, big end bearings and crankshaft thrust washers.

#### **ENGINE REBUILD KITS \$2,525.00**

An economical way to give a worn engine a new lease of life. Kit includes piston / liner sets, main bearings, big end bearings, crankshaft thrust washers and engine gasket set.