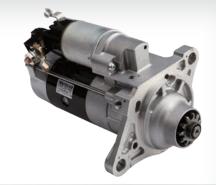

The best value alternative

Constructed from high quality components to ensure correct fitment and reliability.

| Alternator       | FS* / FT* / FV* with 6BG1T / 6BG1<br>Engines 1986-95 | \$795.00 |
|------------------|------------------------------------------------------|----------|
| Alternator       | FS* / FT* / FV* with 6HE1 / 6SA1T Engine<br>1988-95  | \$498.00 |
| Alternator       | NK* / NP* / NQ* with 4HF1 / 4HG1<br>Engines 1994-96  | \$599.00 |
| Alternator       | NK* / NPS with 4HF1 1994-95                          | \$543.00 |
| Starter<br>Motor | NK* / NPR / NQ* with 4HF1 Engine<br>1991-98          | \$555.00 |
| Starter<br>Motor | FV* / GV* with 6SD1T Engine up to 01/2008            | \$575.00 |
| Starter<br>Motor | NK* / NPR / NQ* with 4B* Engines<br>1985-98          | \$455.00 |
| Starter<br>Motor | FS* / FT* / FV* with 6BD1T / 6BG1<br>Engines 1986-95 | \$460.00 |

Reliable starting power. Low maintenance design.

| N series up to 09/07   | \$126.00 |
|------------------------|----------|
| N series 10/07 onwards | \$126.00 |
| FT* 2008 onwards       | \$133.00 |

\*Applies to all models in series.