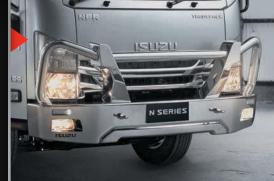

Ξ

L

FR\* / FS\* / FT\* / FV\* / FX\* / FY\* 10/07 - current \$23.00

HI

TCH

Includes front and rear simulators, axle covers and lug nut covers. Great chrome-like finish. Resists rust and corrosion.

| 19.5" Wheel simulator kit  | NQR 2005 onwards                                                    | \$340.00        |  |
|----------------------------|---------------------------------------------------------------------|-----------------|--|
| 17 Ell Whool aimulator kit | NPR 250 / 300 / 400, 2005-2015                                      | \$336.00        |  |
| 17.5 Wheel Simulator Kit   | NPR 250 / 300 / 400, 2005-2015<br>NPR45 / 65/75 - 190, 2015 onwards | <b>\$330.00</b> |  |