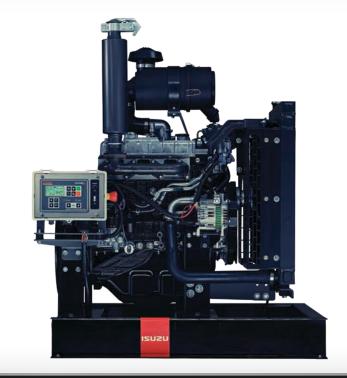

# **INDUSTRIAL ENGINES.**

# **ISUZU INDUSTRIAL PUMP POWER UNITS**

Isuzu's already impressive range of MTS industrial power units just got a whole lot more impressive. Introducing the range of irrigation specific MTS power units, designated as 'PU10' models. Fitted with standard features others call options, the Isuzu 'PU10' models are ready to handle any irrigation challenge you can throw at them. With options for 3G remote monitoring and control, engine control via pressure or flow and built in programmable 24/7 hour/day calendar, Isuzu 'PU10' power units are ready to be configured for life on the Iand.

| Model          | Rated Performance Output    | Flywheel Housing Flywheel |       | Price       |
|----------------|-----------------------------|---------------------------|-------|-------------|
| C Series       |                             |                           |       |             |
| 2CA1AZP01PU10  | 9.8KW [13HP] AT 3600 RPM    | SAE #6                    | 7.5"  | \$8,525.00  |
| 3CA1AZP01PU10  | 16.3KW [21HP] AT 3600 RPM   | SAE #6                    | 7.5"  | \$8,800.00  |
| 3CB1CZP01PU10  | 18.7KW [25HP] AT 3200 RPM   | SAE #5                    | 7.5"  | \$8,937.50  |
| 3CE1BDZP2PU10  | 26.9KW [36HP] AT 3000 RPM   | SAE #5                    | 7.5"  | \$10,037.50 |
| 3CD1TBKZP1PU10 | 29.1KW [39HP] AT 2800 RPM   | SAE #5                    | 7.5"  | \$10,931.25 |
| L Series       |                             |                           |       |             |
| 4LE1NYBW02PU10 | 35.9KW [48HP] AT 2600 RPM   | SAE #4                    | 10"   | \$11,343.75 |
| 4LE2PW10PU10   | 38.1KW [51HP] AT 3000 RPM   | SAE #4 10"                |       | \$11,343.75 |
| 4LE1TYBW01PU10 | 45KW [60HP] AT 2500 RPM     | SAE #4 10"                |       | \$16,637.50 |
| J Series       |                             |                           |       |             |
| 4JG1PKPU10     | 46.2KW [62HP] AT 2600 RPM   | SAE #4 10" \$1            |       | \$15,400.00 |
| 4JG1TPW01PU10  | 62.5KW [83HP] AT 2500 RPM   | SAE #4                    | 10"   | \$17,462.50 |
| 4B Series      |                             |                           |       |             |
| 4BG1PWPU10     | 66.4KW [89HP] AT 2500 RPM   | SAE #3                    | 10"   | \$18,700.00 |
| 4BG1TRW01PU10  | 72KW [96HP] AT 2500 RPM     | SAE #3 10" \$             |       | \$19,250.00 |
| 4BG1TRWPU10    | 91.7KW [123HP] AT 2500 RPM  | M SAE #3 10" \$19,        |       | \$19,800.00 |
| 6B Series      |                             |                           |       |             |
| 6BG1QWPU10     | 93.2KW [125HP] AT 2500 RPM  | M SAE #3 11.5" \$21,7     |       | \$21,780.00 |
| 6BG1TRW02PU10  | 121.6KW [163HP] AT 2200 RPM | SAE #3                    | 11.5" | \$23,430.00 |