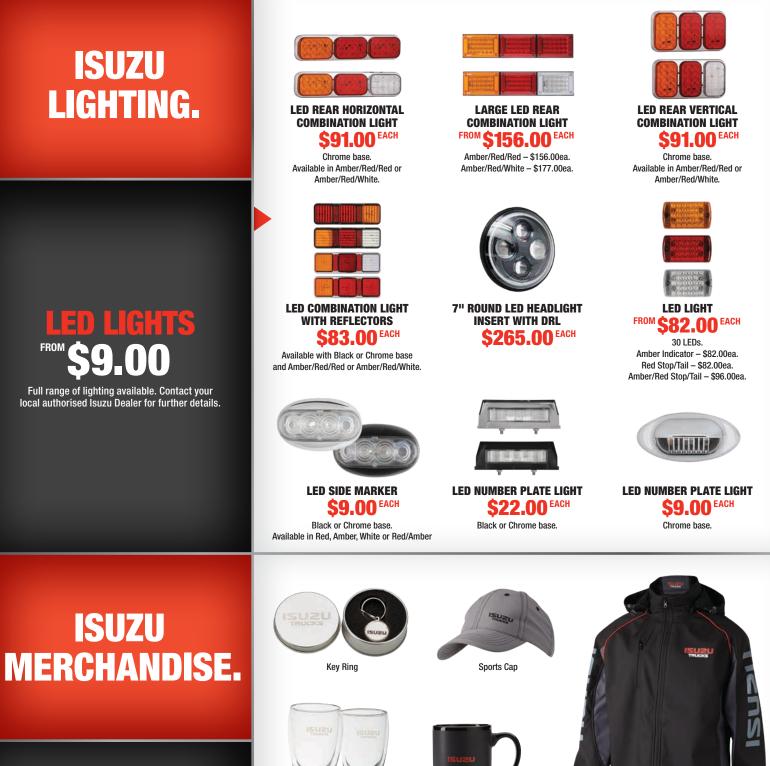

X30 STEELITE BRAKE DRUM \$230.00

Provides exceptional strength, durability and concentricity whilst reducing weight.

MERCHANDISE \$5.00

View the full range of merchandise available at our website – parts.isuzu.com.au or contact your local authorised Isuzu Dealer for further details.

| Kid's Luggage (NEW)      | \$96.00 |
|--------------------------|---------|
| Coffee Mug               | \$13.50 |
| Key Ring                 | \$13.00 |
| Glass Coffee and Tea Set | \$44.00 |
| Kid's Neoprene Backpack  | \$31.00 |
| Isuzu Premium Jacket     | \$85.00 |
| Agitator Toy             | \$10.00 |
| Dump Truck Toy           | \$10.00 |
| Isuzu Money Box          | \$5.00  |
| Sports Cap               | \$5.00  |

Premium jacket available in various sizes. Please enquire with your local dealer.

Dump Truck Toy

Kid's Luggage