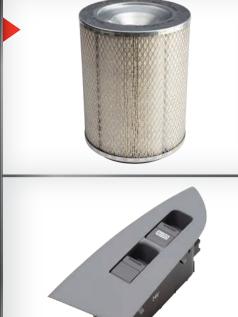

|                        | -                                                                                                                                                                                                        |          |
|------------------------|----------------------------------------------------------------------------------------------------------------------------------------------------------------------------------------------------------|----------|
| Air cleaner            | NPS 4HK1 07/05 - 09/07, NPR / NQR<br>11/02 - 09/07                                                                                                                                                       | \$59.00  |
| Air cleaner            | NKR 12/93 - 10/02 w / rear vertical air<br>intake, NKR 4JH1 11/02 - 09/07, NPR /<br>NQR 12/93 - 10/02 w / rear vertical<br>air intake                                                                    | \$49.00  |
| Air cleaner<br>- Outer | FRR / FSR 6HE1 05/00 - 10/02, FRR /<br>FSR 6HK1 11/02 - 09/07, FSS / FTS<br>6HK1 - TCC 06/04 - 09/07, FSS / FTS<br>6HK1 11/02 - 09/07, FV* 6SD1 01/96<br>- 04/00, FV* / GV* 6SD1 / 6HK1<br>11/02 - 09/07 | \$149.00 |
| Air cleaner<br>- Inner | FRR / FSR 6HE1 05/00 - 10/02, FRR /<br>FSR 6HK1 11/02 - 09/07, FSS / FTS<br>6HK1 - TCC 06/04 - 09/07, FSS / FTS<br>6HK1 11/02 - 09/07, FV* 6SD1 01/96<br>- 04/00, FV* / GV* 6SD1 / 6HK1<br>11/02 - 09/07 | \$55.00  |
| Air Cleaner<br>- Inner | FSR CNG 10/07 - 12/15, FR* / FS*/FT* /<br>FV* 10/07 - current                                                                                                                                            | \$68.00  |
| Air cleaner<br>- Outer | FSR CNG 10/07 - 12/15, FR* / FS* / FT*<br>/ FV* 10/07 - current                                                                                                                                          | \$109.00 |
| Air cleaner            | NL* 10/07 - current, NNR / NPR / NQR /<br>NPS 10/07 - current                                                                                                                                            | \$85.00  |

| Window switch<br>- Driver's  | NL* / NP* / NQ / FR* / FS* / FT* /<br>FV*FX* / FY 10/07 - current | \$129.00 |
|------------------------------|-------------------------------------------------------------------|----------|
| Window switch<br>- Passenger | NL* / NP* / NQ / FR* / FS* / FT* /<br>FV*FX* / FY 10/07 - current | \$79.00  |
| Window switch<br>- Driver's  | NPR / NQR / NPS 01/03 - 09/07                                     | \$135.00 |
| Window switch<br>- Passenger | NPR / NQR / NPS 01/03 - 09/07                                     | \$65.00  |
| Window switch<br>- Driver's  | FR* / FS* / FT* / FV* 01/96 - 09/07                               | \$159.00 |
| Window switch<br>- Passenger | FR* / FS* / FT* / FV* 01/96 - 09/07                               | \$85.00  |
| Window switch<br>- Driver's  | CX* / EX* 05/01 - current                                         | \$159.00 |
| Window switch<br>- Passenger | CX* / EX* 05/01 - current                                         | \$85.00  |