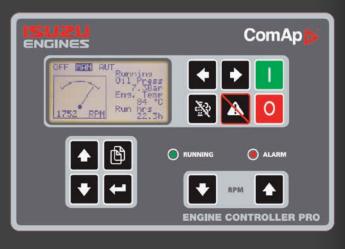

All 'PU10' irrigation models are fitted with the advanced new Isuzu ENGINE CONTROLLER PRO. A cost effective, user friendly and customisable Engine and Irrigation Pump control, monitoring and protection system.

| Engine Control Features                                             |                                                                            | Irrigation Pump Control Features                                   |          |
|---------------------------------------------------------------------|----------------------------------------------------------------------------|--------------------------------------------------------------------|----------|
| Complete machanical & electronic ancine control manitaring          | Complete mechanical & electronic engine control, monitoring and protection |                                                                    |          |
| complete mechanical & electronic engine control, monitoring         | and protection                                                             | Low oil/water level switch control*                                |          |
| Oil pressure, coolant temperature, battery voltage and engine speed |                                                                            | Oil/water flow switch control*                                     |          |
|                                                                     |                                                                            | Pump pressure switch/sensor control and monitoring (sensor only)** |          |
| IP65 enclosure with built-in E-Stop                                 |                                                                            | Tump pressure switch/sensor conditional monitoring (sensor only)   |          |
| Remote start/stop, shutdown engine control                          |                                                                            | Programmable 24/7 hour/day automatic pump control                  |          |
| Complete detailed events history log                                |                                                                            |                                                                    |          |
| ENGINE CONTROLLER PRO available options                             |                                                                            |                                                                    |          |
| Part Number                                                         | Description                                                                | Price                                                              |          |
| 92957431                                                            | PRESSURE TRANSDUC                                                          | ER 10BAR WITH CABLE                                                | \$405.66 |
| 92957549                                                            | PRESSURE TRANSDUC                                                          | ER 16BAR WITH CABLE                                                | \$405.66 |
| 92957429                                                            | 3G 4G REMOTE COMM                                                          | MM ENG CTRL*** \$2,254.89                                          |          |
| LCA12242396                                                         | LOW COOLANT ALARM \$253.96                                                 |                                                                    | \$253.96 |
| 92957435                                                            | HARNESS PATCH; 1M                                                          | DT 8 PIN (required for PRESSURE TRANSDUCER connection)             | \$150.45 |