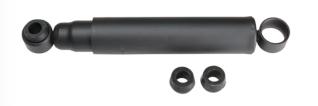

| Shock absorber, frt | NKR 1999-2006                     | \$35.00 |
|---------------------|-----------------------------------|---------|
| Shock absorber, frt | NPR, NQR 1994-2006                | \$35.00 |
| Shock absorber, frt | NPR 2009 - ONWARDS                | \$32.00 |
| Shock absorber, rr  | NL*, NP*, 200/300, 1998 - onwards | \$37.00 |
| Shock absorber, rr  | NPR, NQR, 400/450, 2008 - onwards | \$38.00 |