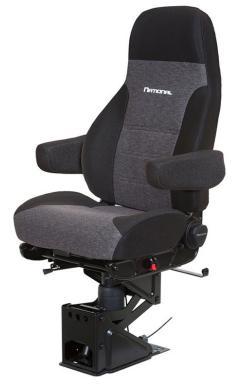

#### **Corsair Seats**

### Just \$1,089 each

#### Assorted colours available.

The Corsair features the dependable 95 suspension with ergonomically designed seat upper – a winning combination developed from a study of over 2,000 drivers. A long list of adjustments such as triple air lumbar, seat tilt, and thigh extension ensures you can get the right fit.