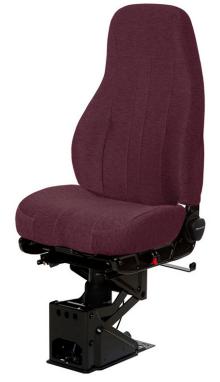

# **2nd QUARTER PARTS SPECIALS**

# Get comfortable with these great deals on National seats.



### **Captain Seats**

### Just \$748 each

#### Assorted colours available.

The Captain produces the top selling truck seat design in North America, providing the core comfort needed in most trucks today.

The model 95 suspension with isolator is designed to deliver comforting vibration isolation that improves comfort over a long life and allows easy maintenance when needed.



**Captain Seats with arms** 

### Just \$842 each



#### **Corsair Seats**

### Just \$1,089 each

#### Assorted colours available.

The Corsair features the dependable 95 suspension with ergonomically designed seat upper – a winning combination developed from a study of over 2,000 drivers. A long list of adjustments such as triple air lumbar, seat tilt, and thigh extension ensures you can get the right fit.