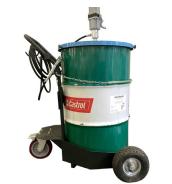

### **Only \$87.50**

**180 kg Mobile Grease Unit** (pump, gun and hosing)

Isuzu BVP Brake Shoe Kits