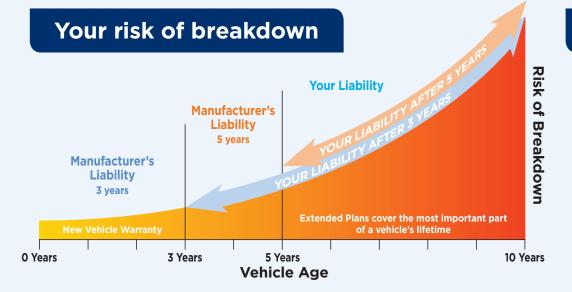

# **Mechanical Protection Plans**

| Cover              | Standard             | Cover              | Premium                            |  |
|--------------------|----------------------|--------------------|------------------------------------|--|
| Parts covered      | Limited*             | Parts covered      | Comprehensive*                     |  |
| Term               | 3 years / 175,000 km | Term               | 5 years / 200,000 km               |  |
| Per claim limit    | \$1,000              | Per claim limit    | \$3,000                            |  |
| Total claims limit | \$3,000              | Total claims limit | Unlimited*                         |  |
| Extras             | N/A                  | Extras             | 10 years Platinum Plus<br>Roadside |  |
| Cost               | Free                 |                    |                                    |  |
|                    |                      | Cost               | \$1,595                            |  |

# Conditions

Servicing Only with us

How often As per owner's manual

### How much

Fixed price after factory warranty expires

Capcam Pty Ltd ABN 38 008 204 340 trading as Portside Motors Dealer Licence LVD61338 10/18