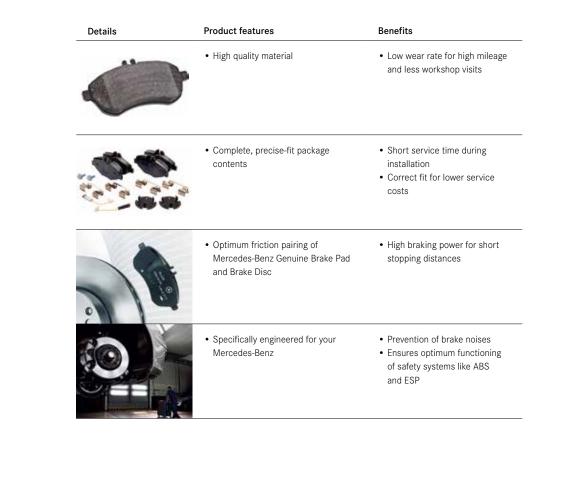

## Mercedes-Benz Genuine Brake Disc

| Details | Product features                                                                                       | Benefits                                                                                                                                                                                                                      |
|---------|--------------------------------------------------------------------------------------------------------|-------------------------------------------------------------------------------------------------------------------------------------------------------------------------------------------------------------------------------|
| (ici    | High quality material and outstanding workmanship                                                      | <ul> <li>Excellent braking performance<br/>from day one</li> <li>Uniform heat dissipation for good<br/>braking performance and low<br/>brake fading even with a high load</li> <li>Crack and deformation resistant</li> </ul> |
|         | <ul> <li>Optimum friction pairing of<br/>Mercedes-Benz Genuine Brake<br/>Pad and Brake Disc</li> </ul> | <ul> <li>High braking power for short<br/>stopping distances</li> <li>Swiftly comes to a halt</li> </ul>                                                                                                                      |
| 6       | Special protective coating                                                                             | <ul> <li>Perfect corrosion protection</li> <li>Short service time during<br/>installation because coating<br/>doesn't have to be removed</li> </ul>                                                                           |

## Mercedes-Benz Genuine Brake Pad