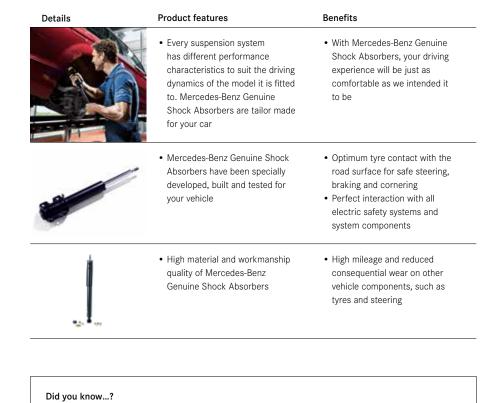

#### Mercedes-Benz Genuine Shock Absorber

Worn shock absorbers increase braking distances.