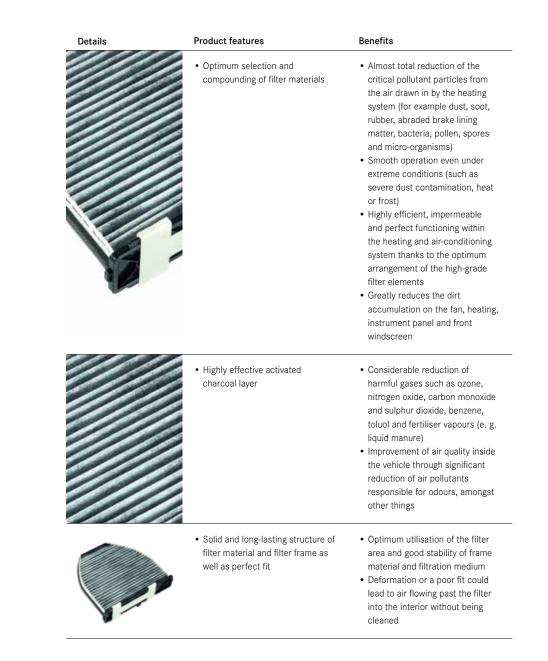

s out of steam. If you decide on the Mercedes-Benz Genuine Air Filter, you ensure high performance from your engine</li> <li>High filtering effect with maximum air permeability ensures high performance and low fuel consumption</li> <li>High dust intake capacity ensures longer maintenance intervals</li> </ul> |
|         | Solid and long-lasting structure               | <ul> <li>Weatherproof thanks to moisture-<br/>repellent waterproofing</li> <li>Long intervals between<br/>maintenance visits and calculable<br/>costs</li> </ul>                                                                                                                                                                                                                               |

#### Mercedes-Benz Genuine Cabin Filter



#### Mercedes-Benz Genuine Fuel Filter

| Details | Product features                                                       | Benefits                                                                                                                                                                                                                                                                                                                                                                   |
|---------|------------------------------------------------------------------------|--------------------------------------------------------------------------------------------------------------------------------------------------------------------------------------------------------------------------------