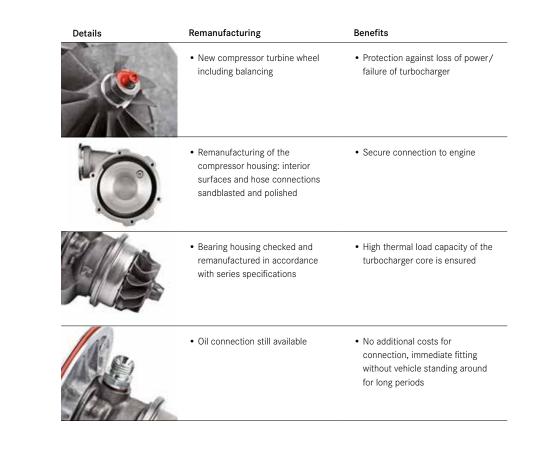

new one if necessary, complete thread repair</li> </ul> | • Ensures the same durability as a new part                                                                                                                                                             |
| C A A A A A A A A A A A A A A A A A A A | <ul> <li>Screw locking device available on<br/>screw supports</li> <li>100 % replacement of small parts<br/>and screws; screw mount with<br/>specified torque</li> </ul>                                                                    | Alternator securing screws are<br>locked to prevent loosening or<br>detachment                                                                                                                          |

## Mercedes-Benz Genuine Remanufactured Turbocharger



### Mercedes-Benz Genuine Remanufactured Air Conditioning Compressor

| Details | Remanufacturing                                                                                                                                                                                                                                                                                                                             | Benefits