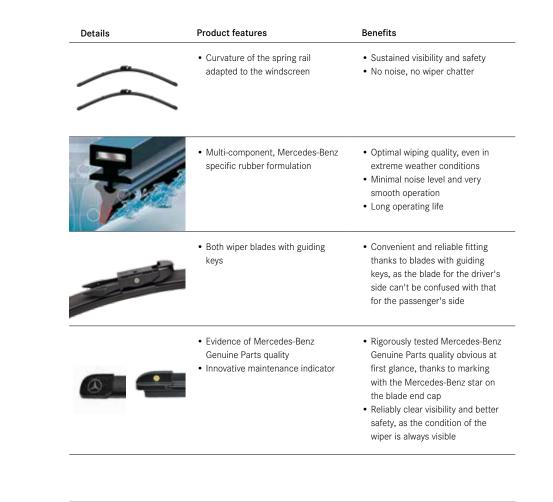

#### Mercedes-Benz Genuine Windscreen Wiper

#### Did you know ...?

A wiper blade produces optimum wiping quality for around six months. This corresponds to approx. 125,000 wiping cycles - or a wiped surface the size of 13 soccer pitches.