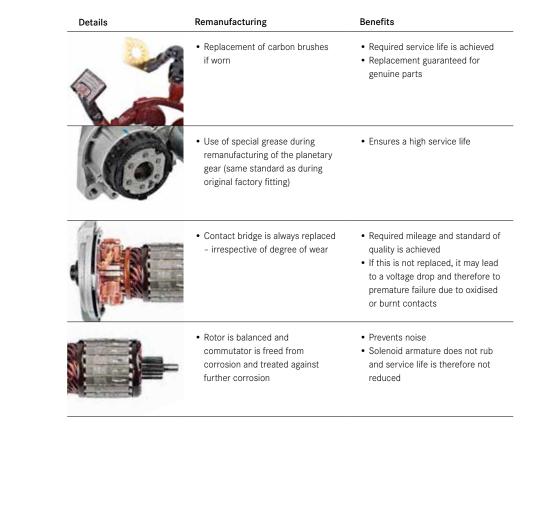

>centring bolts                                                                                                                                                                                                                                                                                         | Poly-V-Belt has the desired     alignment                                                                                                                                                                                                                                                                                                                                                                                                                       |

#### Mercedes-Benz Genuine Remanufactured Starter