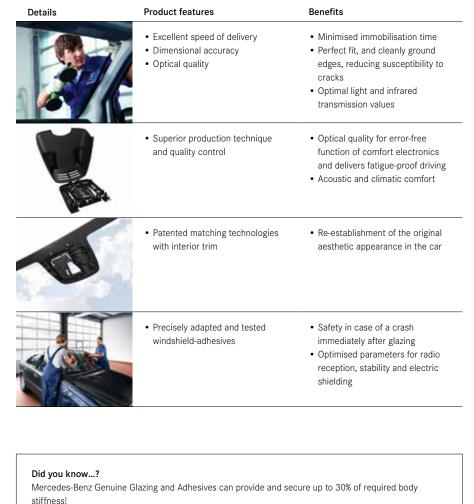

#### Mercedes-Benz Genuine Windshield

## Mercedes-Benz Genuine Body Parts

| Details | Product features                                                           | Benefits                                                                                                                                                                             |
|---------|----------------------------------------------------------------------------|--------------------------------------------------------------------------------------------------------------------------------------------------------------------------------------|
|         | <ul><li>Excellent speed of delivery</li><li>High-class materials</li></ul> | <ul> <li>Minimised immobilisation time</li> <li>Weight and fuel savings,<br/>recreation of intended crash<br/>behaviour in every single detail</li> </ul>                            |
| be      | <ul><li>Dimensional accuracy</li><li>Superior adjustment options</li></ul> | <ul> <li>0% deviation of gap dimensions<br/>according to standards, ensuring<br/>no optical difference to vehicle's<br/>original condition</li> <li>Assembly-time savings</li> </ul> |
|         | Precisely executed joins and<br>bonding                                    | <ul> <li>Professional and secured stability<br/>of modules during lifetime</li> <li>Sealing of critical areas for even<br/>better endurance</li> </ul>                               |

#### Did you know ...?

Mercedes-Benz Genuine Body Parts are manufactured with the same tools and procedures, and must be within the same range of tolerance as required in series production!