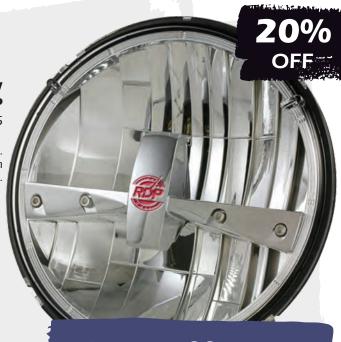

## 7" LED HIGH/LOW **BEAM HEADLAMP**

PN: RDPMC175

High Powered 7" LED Headlamp. Multivolt 11-32V with 175mm Round x 98mm Deep.

Range from 6 X 24, 12 X 18, 18 X 24, 24 X 18, 24 X 24, 30 X 24 and more

\$275.00