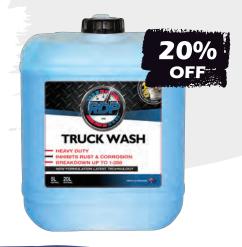

# **20L TRUCK WASH** (Premium Blue)

PN: WT1820

Heavy duty, easy to apply and high strength. 200L Truck Wash also available \$295.