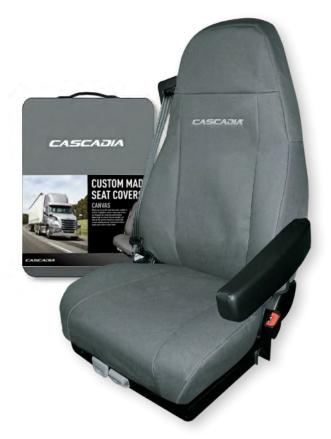

# **CANVAS SEAT COVER**

- 100% cotton a natural fibre
- Long lasting, durable, high-quality fabric
- Water resistant canvas
- Foam backing for added comfort
- · Guaranteed fit specifically made for your Freightliner
- Maximum surface protection
- Featuring embroidered Cascadia logo

### **PRODUCT LISTING**

| Seat Brand/Type | ISRI 5030 - 880 | ISRI 5030 - 880 | Fixed ISRI |
|-----------------|-----------------|-----------------|------------|
| Seat Location   | Driver          | Passenger       | Passenger  |
| Part Number     | B 64911216      | B 64911217      | B 64911218 |