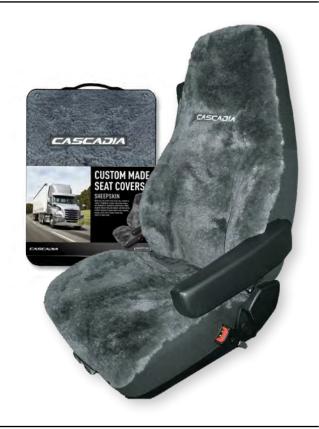

# SHEEPSKIN SEAT COVER

- High-quality 25mm pile
- Comfortable and durable
- Long lasting
- · Cool in summer and warm in winter
- Guaranteed fit specifically made for your Freightliner
- Natural fibre
- Featuring embroidered Cascadia logo