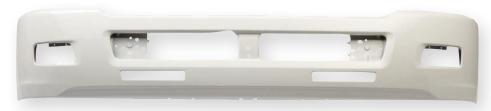

#### **FRONT BUMPERS**

| NN*/NP*/NQ* without fog lamps 10/07 onwards               | \$420 |
|-----------------------------------------------------------|-------|
| NN*/NP*/NQ* with fog lamps 10/07 onwards                  | \$420 |
| FT/FV 10/08 onwards, FX* 10/07 onwards, FY* 12/12 onwards | \$618 |