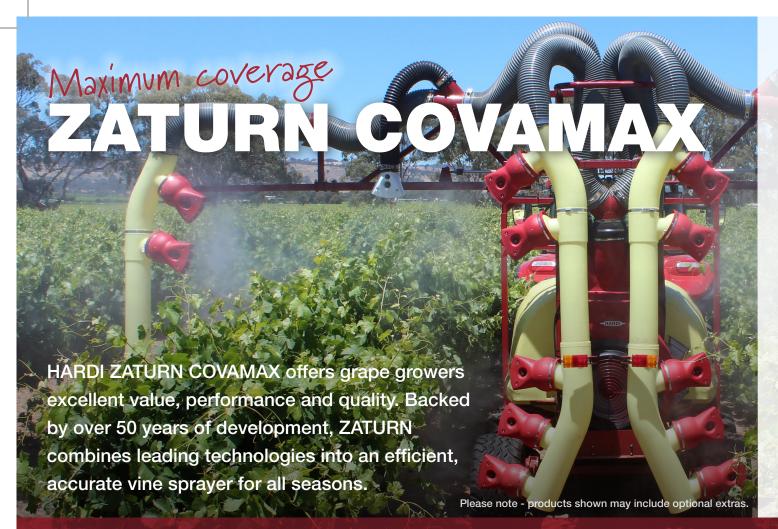

# **COVAMAX**

- Large fan capacity
- Adjustable converging spray heads
- Low maintenance boom system
- Selectable nozzles open more as canopy develops
- Excellent penetration and coverage, less drift.