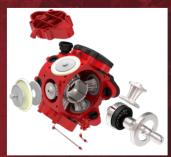

#### HARDI HF-640D Air Kit

Designed by aerodynamics experts for optimal air flow – reducing power consumption, fuel usage, noise and environmental impact.

- ▶ 37.000 m<sup>3</sup>/h
- Front and rear air intake
- Centrifugal clutch
- Impact resistant polyester housing
- ▶ 36kW power consumption