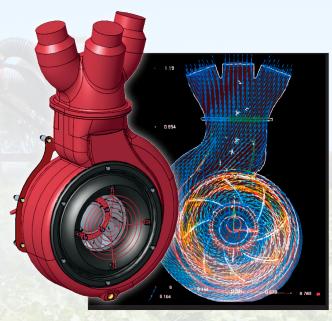

#### HARDI HF-640D Air Kit

Designed by aerodynamics experts for optimal air flow – reducing power consumption, fuel usage, noise and environmental impact.

- ▶ 37.000 m<sup>3</sup>/h
- Front and rear air intake
- Centrifugal clutch
- Impact resistant polyester housing
- ▶ 36kW power consumption