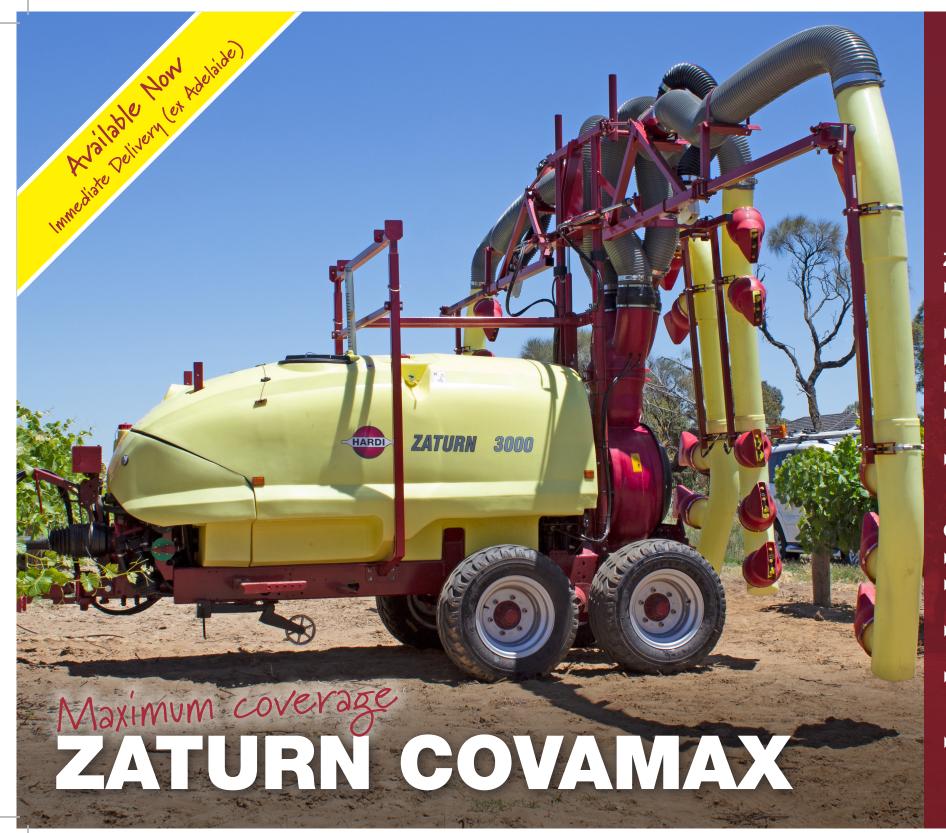

# **ZATURN**

- Value, high performing mistblower
- ▶ 3,000 I main tank
- ▶ 70 I Rinse Tank option
- ▶ Robust gearbox
- Reliable HARDI diaphragm pump
- Single or walking beam axles

# **COVAMAX**

- Large fan capacity
- Adjustable converging spray heads
- Low maintenance boom system
- Selectable nozzles open more as canopy develops
- Excellent penetration and coverage, less drift.