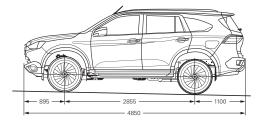

onsumption & emissions figures based on ADR 81/02 and are to be used for vehicle comparison purposes only. Actual fuel consumption & emissions will vary depending on many factors including, but not limited to, traffic conditions, individual driving style & vehicle condition. <sup>1</sup>Up to 800mm of wading depth on all MU-X models when travelling at a consistent speed of 7km/h. Water ingress may occur if speed is not maintained or if the vehicle is static in water above 350mm. <sup>^</sup>Kerb weight - unladen mass of vehicle & full tank of fuel. Fuel weight ratio is based on Fuel Standard (Automotive Diesel) Determination 2001. <sup>^</sup>Payload equals GVM minus kerb weight.

# **BODY STYLES AND DIMENSIONS**



Isuzu MU-X LS-M 4x2 and 4x4











Isuzu MU-X LS-U 4x2 and 4x4











Isuzu MU-X LS-T 4x2 and 4x4









# **BODY COLOUR OPTIONS**

### **Body Colours**



**Basalt Black mica** 



**Magnetic Red mica** 



Moonstone White pearl (LS-U & LS-T Exclusive)



**Cobalt Blue mica** 



**Mercury Silver metallic** 



**Obsidian Grey mica** 



Jasper Brown mica (LS-U & LS-T Exclusive)



**Mineral White** 

# **TRIMS AND WHEELS**

#### **Interior Trim**



(On LS-T models)

Wheels

(On LS-M & LS-U models)



LS-M
17" Alloy Wheels with All-Terrain Tyres

LS-U
18" Tungsten Silver Alloy Wheels
with Highway-Terrain Tyres

LS-T 20" Machined Two-tone Alloy Wheels with Highway-Terrain Tyres

 ${}^{\scriptscriptstyle \dagger}\textsc{Seats}$  have leather touches or accents, but are not wholly leather.