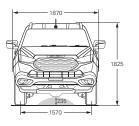

sed on ADR 81/02 and are to be used for vehicle comparison purposes only. Actual fuel consumption & emissions will vary depending on many factors including, but not limited to, traffic conditions, individual driving style & vehicle condition. <sup>1</sup>Up to 800mm of wading depth on all MU-X models when travelling at a consistent speed of 7km/h. Water ingress may occur if speed is not maintained or if the vehicle is static in water above 350mm. <sup>^</sup>Kerb weight - unladen mass of vehicle & full tank of fuel. Fuel weight ratio is based on Fuel Standard (Automotive Diesel) Determination 2001. <sup>^</sup>Payload equals GVM minus kerb weight.

# **BODY STYLES AND DIMENSIONS**



Isuzu MU-X LS-M 4x2 and 4x4











Isuzu MU-X LS-U 4x2 and 4x4











Isuzu MU-X LS-T 4x2 and 4x4









# **BODY COLOUR OPTIONS**

### **Body Colours**



**Basalt Black mica** 



**Magnetic Red mica** 



Moonstone White pearl (LS-U & LS-T Exclusive)



**Cobalt Blue mica** 



**Mercury Silver metallic** 



**Obsidian Grey mica** 



Jasper Brown mica (LS-U & LS-T Exclusive)



**Mineral White** 

# **TRIMS AND WHEELS**

#### **Interior Trim**



(On LS-T models)

Wheels

(On LS-M & LS-U models)



LS-M
17" Alloy Wheels with All-Terrain Tyres

LS-U
18" Tungsten Silver Alloy Wheels
with Highway-Terrain Tyres

LS-T 20" Machined Two-tone Alloy Wheels with Highway-Terrain Tyres

 ${}^{\scriptscriptstyle \dagger}\textsc{Seats}$  have leather touches or accents, but are not wholly leather.