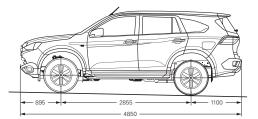

#### Frame

Ladder frame chassis constructed with high-tensile steel with 9 crossmembers

#### Front suspension

Independent, high-ride, coil springs, gas shock absorbers, upper and lower wishbones, stabiliser bar

#### Rear suspension

Multi-link coil suspension, gas shock absorbers, stabiliser bar