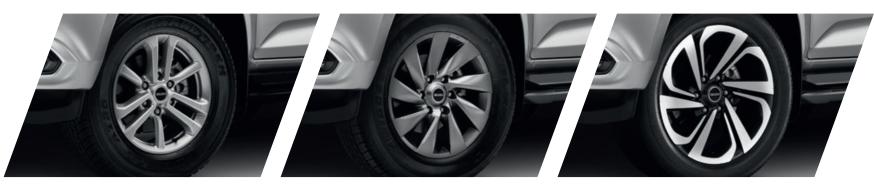

#### **Wheels and Tyres**

| 4x4 & 4x2<br>LS-M | 17" x 7" alloy; 255 / 65 R17 All-Terrain                                                 |
|-------------------|------------------------------------------------------------------------------------------|
| 4x4 & 4x2<br>LS-U | 18" x 7.5" alloy; 265 / 60 R18 Highway-Terrain                                           |
| 4x4 & 4x2<br>LS-T | 20" $\times$ 7.5" alloy; 265 / 50 R20 Highway-Terrain                                    |
| Spare             | LS-M & LS-U Models: full size steel spare wheel LS-T Models: full size alloy spare wheel |