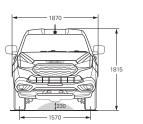

| 350   |

<sup>&</sup>lt;sup>A</sup>Fuel consumption & emissions figures based on ADR 81/02 and are to be used for vehicle comparison purposes only. Actual fuel consumption & emissions will vary depending on many factors including, but not limited to, traffic conditions, individual driving style & vehicle condition. <sup>1</sup>Up to 800mm of wading depth on all MU-X models when travelling at a consistent speed of 7km/h. Water ingress may occur if speed is not maintained or if the vehicle is static in water above 350mm. <sup>^</sup>Kerb weight - unladen mass of vehicle & full tank of fuel. Fuel weight ratio is based on Fuel Standard (Automotive Diesel) Determination 2001. <sup>^</sup>Payload equals GVM minus kerb weight.

# **BODY STYLES AND DIMENSIONS**



Isuzu MU-X LS-M 4x2 and 4x4











Isuzu MU-X LS-U 4x2 and 4x4











Isuzu MU-X LS-T 4x2 and 4x4









# **BODY COLOUR OPTIONS**

### **Body Colours**



**Basalt Black mica** 



**Magnetic Red mica** 



Moonstone White pearl (LS-U & LS-T Exclusive)



**Cobalt Blue mica** 



**Mercury Silver metallic** 



**Obsidian Grey mica** 



Jasper Brown mica (LS-U & LS-T Exclusive)



**Mineral White** 

# **TRIMS AND WHEELS**

#### **Interior Trim**



(On LS-T models)

Wheels

(On LS-M & LS-U models)



LS-M
17" Alloy Wheels with All-Terrain Tyres

LS-U
18" Tungsten Silver Alloy Wheels
with Highway-Terrain Tyres

LS-T 20" Machined Two-tone Alloy Wheels with Highway-Terrain Tyres

 ${}^{\scriptscriptstyle \dagger}\textsc{Seats}$  have leather touches or accents, but are not wholly leather.