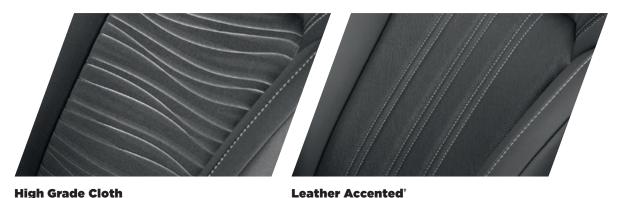

4x4

## **SPECIFICATIONS**

| SPECIFICATIONS                                                             |      |      |      |      |      |      |
|----------------------------------------------------------------------------|------|------|------|------|------|------|
| Seating                                                                    | LS-M | LS-U | LS-T | LS-M | LS-U | LS-1 |
|                                                                            |      | _    | _    | _    | _    | _    |
| Front bucket whiplash protection seats                                     | •    | •    | •    | •    | •    | •    |
| S-way adjustable driver seat                                               | •    | •    | _    | •    | •    |      |
| 3-way electric adjustable driver seat                                      |      | _    | •    |      |      | •    |
| Electric adjustable lumbar support (driver seat only)                      |      | •    | •    |      | •    | •    |
| 4-way electric adjustable front passenger seat                             |      |      | •    |      |      | •    |
| 50:40 reclining split-fold second row seats with fold away centre arm rest | •    | •    | •    | •    | •    | •    |
| 50:50 reclining split-fold third row seats                                 | •    | •    | •    | •    | •    | •    |
| Variable heated front driver and passenger seats                           |      |      | •    |      |      | •    |
| n-cabin Storage                                                            |      |      |      |      |      |      |
| Upper and lower glovebox compartments                                      | •    | •    | •    | •    | •    | •    |
| Power outlet in lower instrument panel                                     | •    | •    | •    | •    | •    | •    |
| Centre floor console with two USB ports                                    | •    | •    | •    | •    | •    | •    |
| Dual-purpose driver and front passenger cup holder tray                    | •    | •    | •    | •    | •    | •    |
| Rear passenger door cup holders                                            | •    | •    | •    | •    | •    | •    |
| Second row fold out cup holder/storage tray                                | •    | •    | •    | •    | •    | •    |
| Third row outer armrests with integrated cup holders                       | •    | •    | •    | •    | •    | •    |
| Pockets on backs of front seats                                            | •    | •    | •    | •    | •    | •    |
| Overhead console with twin map lights and flip-down sunglasses case        | •    | •    | •    | •    | •    | •    |
| Front door storage compartment with bottle bulge                           | •    | •    | •    | •    | •    | •    |
| Two coat hooks                                                             | •    | •    | •    | •    | •    | •    |
| Flip up convenience hook behind passenger front seat                       | •    | •    | •    | •    | •    | •    |
| Storage space under rear cargo flooring                                    | •    | •    | •    | •    | •    | •    |
| Tool storage space inside rear cargo wall (driver side)                    | •    | •    | •    | •    | •    | •    |
| xterior Style                                                              |      |      |      |      |      |      |
| Short front overhang for optimal manoeuvrability and approach angle        | •    | •    | •    | •    | •    | •    |
| Bi-LED headlights with auto-levelling function                             | •    | •    | •    | •    | •    | •    |
| Automatic headlights                                                       | •    | •    | •    | •    | •    | •    |
| Automatic high beam                                                        | •    | •    | •    | •    | •    | •    |
| Coming home light                                                          | •    | •    | •    | •    | •    | •    |
| ED Daytime Running Lights (DRLs)                                           | •    | •    | •    | •    | •    | •    |
| LED fog lights                                                             |      | •    | •    |      | •    | •    |
| Black and gunmetal grey grille                                             | •    |      |      | •    |      |      |
| Tungsten silver and chrome grille                                          |      | •    | •    |      | •    | •    |
| Colour-coded front bumper                                                  | •    | •    | •    | •    | •    | •    |
| Black aluminium side steps                                                 | •    |      |      | •    |      |      |
| Silver aluminium side steps                                                |      | •    | •    |      | •    | •    |
| Black door handles                                                         | •    |      |      | •    |      |      |
| Colour-coded door handles                                                  | -    | •    | •    |      | •    | •    |
| Manual taligate with integrated rear spoiler                               | •    | •    | •    |      | •    | Ŭ    |
| Powered tailgate with integrated rear spoiler                              | · ·  |      | •    |      |      |      |
| Colour-coded power fold-in door mirrors with integrated turn indicators    |      |      |      |      |      |      |
| Black power door mirrors                                                   |      | •    | •    |      |      | •    |
| Rear privacy glass                                                         |      |      |      | •    |      |      |
| Centre front roof-mounted bee-sting aerial                                 |      |      |      |      |      |      |
| Roof rails (maximum load capacity 100kg)                                   |      |      |      | •    |      | •    |
| LED rear combination lamps                                                 |      | •    | •    |      |      | •    |