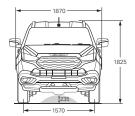

Fuel consumption & emissions figures based on ADR 81/02 and are to be used for vehicle comparison purposes only. Actual fuel consumption & emissions will vary depending on many factors including, but not limited to, traffic conditions, individual driving style & vehicle condition. <sup>1</sup>Up to 800mm of wading depth on all MU-X models when travelling at a consistent speed of 7km/h. Water ingress may occur if speed is not maintained or if the vehicle is static in water above 350mm. <sup>^</sup>Kerb weight - unladen mass of vehicle & full tank of fuel. Fuel weight ratio is based on Fuel Standard (Automotive Diesel) Determination 2001. <sup>^</sup>Payload equals GVM minus kerb weight.

# **BODY STYLES AND DIMENSIONS**



Isuzu MU-X LS-M 4x2 and 4x4











Isuzu MU-X LS-U 4x2 and 4x4











Isuzu MU-X LS-T 4x2 and 4x4









# **BODY COLOUR OPTIONS**

### **Body Colours**



**Basalt Black mica** 



**Magnetic Red mica** 



Moonstone White pearl (LS-U & LS-T Exclusive)



**Cobalt Blue mica** 



**Mercury Silver metallic** 



**Obsidian Grey mica** 



Jasper Brown mica (LS-U & LS-T Exclusive)



**Mineral White** 

# **TRIMS AND WHEELS**

#### **Interior Trim**



(On LS-T models)

Wheels

(On LS-M & LS-U models)



LS-M
17" Alloy Wheels with All-Terrain Tyres

LS-U
18" Tungsten Silver Alloy Wheels
with Highway-Terrain Tyres

LS-T 20" Machined Two-tone Alloy Wheels with Highway-Terrain Tyres

 ${}^{\scriptscriptstyle \dagger}\textsc{Seats}$  have leather touches or accents, but are not wholly leather.