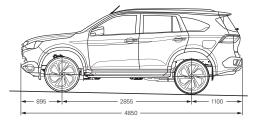

ADR 81/02 and are to be used for vehicle comparison purposes only. Actual fuel consumption & emissions will vary depending on many factors including, but not limited to, traffic conditions, individual driving style & vehicle condition. <sup>1</sup>Up to 800mm of wading depth on all MU-X models when travelling at a consistent speed of 7km/h. Water ingress may occur if speed is not maintained or if the vehicle is static in water above 350mm. <sup>^</sup>Kerb weight - unladen mass of vehicle & full tank of fuel. Fuel weight ratio is based on Fuel Standard (Automotive Diesel) Determination 2001. <sup>^</sup>Payload equals GVM minus kerb weight.

# **BODY STYLES AND DIMENSIONS**



Isuzu MU-X LS-M 4x2 and 4x4











Isuzu MU-X LS-U 4x2 and 4x4











Isuzu MU-X LS-T 4x2 and 4x4









# **BODY COLOUR OPTIONS**

### **Body Colours**



**Basalt Black mica** 



**Magnetic Red mica** 



Moonstone White pearl (LS-U & LS-T Exclusive)



**Cobalt Blue mica** 



**Mercury Silver metallic** 



**Obsidian Grey mica** 



Jasper Brown mica (LS-U & LS-T Exclusive)



**Mineral White** 

# **TRIMS AND WHEELS**

#### **Interior Trim**



(On LS-T models)

Wheels

(On LS-M & LS-U models)



LS-M
17" Alloy Wheels with All-Terrain Tyres

LS-U
18" Tungsten Silver Alloy Wheels
with Highway-Terrain Tyres

LS-T 20" Machined Two-tone Alloy Wheels with Highway-Terrain Tyres

 ${}^{\scriptscriptstyle \dagger}\textsc{Seats}$  have leather touches or accents, but are not wholly leather.