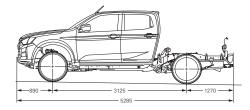

#### **Chassis**

Separate, full-length heavy-duty chassis with 8 cross members on all models

#### Front suspension

Independent, high-ride, coil springs, gas shock absorbers, upper and lower wishbones, stabiliser bar

#### Rear suspension

LS-M and all Cab Chassis models: Heavy Duty alloy-steel overslung long-span semi-elliptic leaf springs; gas shock absorbers

4x2 and 4x4 models: Alloy-steel overslung long-span semi-elliptic leaf springs; gas shock absorbers