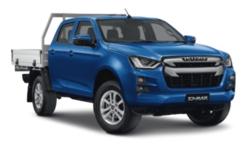

## SPECIFICATIONS

| SPECIFICATIONS                                                                             |                             | 4x                          | 2 High-F                    | Ride                         |                         |                             |                             |                          |    |                       | 4x4+                          |                                |                        |                                |       |                              |
|--------------------------------------------------------------------------------------------|-----------------------------|-----------------------------|-----------------------------|------------------------------|-------------------------|-----------------------------|-----------------------------|--------------------------|----|-----------------------|-------------------------------|--------------------------------|------------------------|--------------------------------|-------|------------------------------|
|                                                                                            | Single<br>Cab               | Space<br>Cab                | Crew                        |                              |                         | Single<br>Cab               | Space                       | _                        |    |                       | Crew                          |                                | Crew                   |                                |       | _                            |
|                                                                                            | Cab<br>Chassis<br><b>SX</b> | Cab<br>Chassis<br><b>SX</b> | Cab<br>Chassis<br><b>SX</b> | Crew<br>Cab Ute<br><b>SX</b> | Crew<br>Cab Ute<br>LS-U | Cab<br>Chassis<br><b>SX</b> | Čab<br>Chassis<br><b>SX</b> | Space<br>Cab Ute<br>LS-U |    | Crew<br>Cab Ute<br>SX | Cab<br>Chassis<br><b>LS-M</b> | Crew<br>Cab Ute<br><b>LS-M</b> | Cab<br>Chassis<br>LS-U | Crew<br>Cab Ute<br><b>LS-U</b> |       | Crew<br>Cab Ute<br>X-TERRAIN |
| In-cabin Storage                                                                           | 3/                          | 3/                          | 3/                          | 3/                           | L3-U                    | 3/                          | 3/                          | L3-U                     | 3/ | 3/                    | L3-IVI                        | LS-IVI                         | L3-U                   | L3-U                           | L3-U+ | A-TENNAIN                    |
| Lower glovebox compartment only                                                            | •                           | •                           | •                           | •                            |                         | •                           | •                           |                          | •  | •                     |                               |                                |                        |                                |       |                              |
| Upper and lower glovebox compartments                                                      |                             |                             |                             |                              | •                       | _                           |                             | •                        |    |                       | •                             | •                              | •                      | •                              | •     | •                            |
| Power outlet in lower instrument panel                                                     | •                           | •                           | •                           | •                            | •                       | •                           | •                           | •                        | •  | •                     | •                             | •                              |                        | •                              |       | •                            |
| Centre floor console                                                                       | •                           | •                           |                             |                              | •                       | •                           | •                           | •                        | •  | •                     |                               |                                |                        |                                |       | •                            |
| Dual-purpose driver and front passenger cup holder tray                                    | •                           |                             |                             |                              |                         |                             |                             |                          | •  |                       |                               |                                |                        |                                |       | •                            |
| Rear passenger door cup holders                                                            |                             |                             | •                           | •                            | •                       |                             |                             |                          | •  | •                     | •                             | •                              |                        | •                              | •     | •                            |
| Pockets on backs of front seats                                                            |                             |                             |                             |                              | •                       |                             |                             | •                        |    | -                     | •                             | •                              | •                      | •                              |       | •                            |
| Overhead console with twin map lights and flip-down sunglasses case                        |                             | •                           | •                           | •                            |                         | •                           | •                           | •                        | •  | •                     |                               | •                              | •                      |                                |       |                              |
| Front door storage compartment with bottle bulge                                           |                             |                             |                             |                              |                         |                             |                             | •                        |    | •                     |                               |                                | •                      |                                |       |                              |
| 2 coat hooks                                                                               | _                           |                             |                             | •                            |                         |                             |                             |                          | •  | •                     |                               | •                              | •                      | •                              |       | •                            |
| Flip up convenience hook behind passenger front seat                                       |                             |                             |                             |                              |                         |                             |                             | •                        | •  |                       |                               | •                              | •                      | •                              |       |                              |
| Tool storage behind rear seats                                                             |                             | •                           | •                           | •                            | •                       |                             | •                           | •                        | •  | •                     | •                             | •                              | •                      | •                              |       | •                            |
| Tool storage behind front seats                                                            |                             | •                           |                             |                              |                         | •                           | •                           |                          | •  |                       |                               |                                |                        |                                |       |                              |
| -                                                                                          |                             |                             |                             |                              |                         |                             |                             |                          |    |                       |                               |                                |                        |                                |       |                              |
| Rear Tub                                                                                   |                             |                             |                             |                              |                         |                             |                             |                          |    |                       |                               |                                |                        |                                |       |                              |
| Double-walled ute tub                                                                      |                             |                             |                             | •                            | •                       |                             |                             | •                        |    | •                     |                               | •                              |                        | •                              | •     | •                            |
| 4 cargo tie-down hooks inside ute tub                                                      |                             |                             |                             | •                            | •                       |                             |                             | •                        |    | •                     |                               | •                              |                        | •                              | •     |                              |
| Under rail tub liner                                                                       |                             |                             |                             |                              | •                       |                             |                             | •                        |    |                       |                               |                                |                        | •                              | •     | •                            |
| 2 cargo tie-down hooks inside ute tub                                                      |                             |                             |                             |                              |                         |                             |                             |                          |    |                       |                               |                                |                        |                                |       | •                            |
| Exterior Style                                                                             |                             |                             |                             |                              |                         |                             |                             |                          |    |                       |                               |                                |                        |                                |       |                              |
| Short front overhang for optimal manoeuvrability and approach angle                        | •                           | •                           | •                           | •                            | •                       | •                           | •                           | •                        | •  | •                     | •                             | •                              | •                      | •                              | •     | •                            |
| Halogen multi-reflector project lens headlights for extra low beam depth and reduced flare |                             |                             |                             | •                            |                         |                             |                             |                          | •  |                       | _                             | _                              | _                      |                                |       |                              |
| Bi-LED headlights with auto-levelling function                                             |                             |                             |                             |                              | •                       |                             |                             | •                        | •  |                       | •                             | •                              | •                      | •                              | •     | •                            |
| Automatic headlights                                                                       |                             | •                           | •                           | •                            | •                       | •                           | •                           | •                        | •  | •                     | •                             | •                              | •                      | •                              |       |                              |
| Automatic high beam                                                                        |                             | •                           |                             | •                            |                         | •                           | •                           | •                        |    | •                     |                               | •                              |                        | •                              |       |                              |
| Coming home light                                                                          |                             |                             |                             |                              |                         |                             |                             |                          |    | •                     |                               |                                |                        |                                |       |                              |
| Welcome light                                                                              |                             |                             |                             | •                            |                         |                             |                             |                          | •  | •                     |                               | •                              |                        |                                |       |                              |
| LED Daytime Running Lights (DRLs)                                                          |                             |                             |                             |                              |                         |                             |                             |                          |    |                       |                               |                                |                        |                                |       |                              |
| LED fog lights                                                                             |                             |                             |                             |                              |                         |                             |                             |                          |    |                       |                               |                                |                        |                                |       |                              |
| Matte grey radiator grille                                                                 |                             |                             |                             |                              |                         |                             |                             |                          | •  |                       |                               |                                | ·                      | •                              |       | •                            |
| Chrome radiator grille                                                                     |                             |                             |                             | •                            |                         | •                           | •                           |                          | •  | •                     |                               | •                              |                        |                                |       |                              |
| Dark grey radiator grille                                                                  |                             |                             |                             |                              | •                       |                             |                             |                          |    |                       |                               |                                |                        |                                |       |                              |
| Colour-coded front bumper                                                                  |                             |                             |                             |                              |                         |                             |                             |                          |    |                       |                               |                                |                        |                                |       |                              |
| Integrated Rear Step Bumper (Colour-coded)                                                 |                             |                             | •                           |                              |                         | •                           | •                           |                          |    |                       | •                             |                                | •                      |                                |       |                              |
| Rear Bumper (Black)                                                                        |                             |                             |                             | •                            | _                       |                             |                             |                          |    |                       |                               | _                              |                        |                                |       | •                            |
| Factory fitted tow bar receiver                                                            |                             | _                           | •                           |                              |                         | •                           | •                           |                          | •  |                       | _                             |                                |                        |                                |       |                              |
| Space cab rear "wing" doors                                                                |                             |                             |                             |                              | _                       |                             |                             |                          |    |                       |                               |                                | _                      |                                |       |                              |
| Aluminium side steps                                                                       |                             | •                           |                             |                              |                         |                             | •                           |                          |    |                       |                               |                                |                        |                                |       |                              |
| Dark grey side steps                                                                       |                             |                             |                             |                              | •                       |                             |                             |                          |    |                       |                               |                                | _                      |                                |       |                              |
| Black door and tailgate handles                                                            |                             |                             |                             |                              |                         |                             |                             |                          |    |                       |                               |                                |                        |                                |       | •                            |
| Colour-coded door and tailgate handles                                                     | _                           | •                           | •                           | •                            |                         |                             | •                           |                          | •  | •                     |                               |                                |                        |                                |       |                              |
| Chrome door and tailgate handles                                                           |                             |                             |                             |                              |                         |                             |                             |                          |    |                       | •                             | •                              |                        |                                |       |                              |
| Dark grey door and tailgate handles                                                        |                             |                             |                             |                              | _                       |                             |                             | •                        |    |                       |                               |                                | _                      |                                |       |                              |
| Lockable tailgate                                                                          |                             |                             |                             |                              |                         |                             |                             |                          |    |                       |                               |                                |                        |                                |       |                              |
| Aero sports bar                                                                            |                             |                             |                             | •                            |                         |                             |                             | •                        |    | •                     |                               | •                              |                        |                                |       |                              |
| Matte black roller tonneau                                                                 |                             |                             |                             |                              |                         |                             |                             |                          |    |                       |                               |                                |                        |                                |       |                              |
|                                                                                            |                             |                             |                             |                              |                         |                             |                             |                          |    |                       |                               |                                |                        |                                |       |                              |
| Front and rear underbody spoilers  Dark grey fender flares                                 |                             |                             |                             |                              |                         |                             |                             |                          |    |                       |                               |                                |                        |                                |       |                              |
| Black roof rails                                                                           |                             |                             |                             |                              |                         |                             |                             |                          |    |                       |                               |                                |                        |                                |       |                              |
| Black power door mirrors                                                                   |                             |                             |                             | _                            |                         |                             |                             |                          |    | _                     |                               |                                |                        |                                |       | •                            |
|                                                                                            | •                           | •                           | •                           | •                            |                         | •                           | •                           |                          | •  | •                     |                               |                                |                        |                                |       |                              |
| Colour-coded power door mirrors with integrated turn indicators                            |                             |                             |                             |                              |                         |                             |                             |                          |    |                       | •                             | •                              |                        |                                |       |                              |
| Chrome fold-in power door mirrors with integrated turn indicators                          |                             |                             |                             |                              | •                       |                             |                             | •                        |    |                       |                               |                                | •                      | •                              | •     |                              |
| Dark grey fold-in power door mirrors with integrated turn indicators                       |                             |                             |                             |                              |                         |                             |                             |                          |    |                       |                               |                                |                        |                                |       | •                            |
| Heated door mirrors                                                                        |                             |                             |                             |                              |                         |                             |                             |                          |    |                       |                               |                                |                        |                                |       |                              |
| Centre front roof-mounted bee-sting aerial                                                 | •                           | •                           | •                           | •                            | •                       | •                           | •                           | •                        | •  | •                     | •                             | •                              | •                      | •                              | •     | •                            |
| LED rear combination lamps                                                                 |                             |                             |                             |                              | •                       |                             |                             | •                        |    |                       |                               |                                | •                      | •                              | •     |                              |