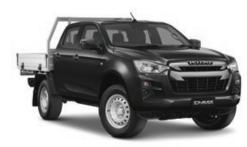

| SPECIFICATIONS                                                                                           | 4x2 High-Ride        |                      |               |                      |                 |                      | 4x4⁺                 |         |               |               |                 |                        |                 |                 |         |                    |  |  |  |
|----------------------------------------------------------------------------------------------------------|----------------------|----------------------|---------------|----------------------|-----------------|----------------------|----------------------|---------|---------------|---------------|-----------------|------------------------|-----------------|-----------------|---------|--------------------|--|--|--|
|                                                                                                          | Single<br>Cab        | Space<br>Cab         | Crew<br>Cab   | Crew                 | Crew            | Single<br>Cab        | Space<br>Cab         | Space   | Crew Cab      |               | Crew<br>Cab     | Crew                   | Crew<br>Cab     | Crew            | Crew    | Crew               |  |  |  |
|                                                                                                          | Chassis<br><b>SX</b> | Chassis<br><b>SX</b> | Chassis<br>SX | Cab Ute<br><b>SX</b> | Cab Ute<br>LS-U | Chassis<br><b>SX</b> | Chassis<br><b>SX</b> | Cab Ute | Chassis<br>SX | Cab Ute<br>SX | Chassis<br>LS-M | Cab Ute<br><b>LS-M</b> | Chassis<br>LS-U | Cab Ute<br>LS-U | Cab Ute | Cab Uto<br>X-TERRA |  |  |  |
| Engine                                                                                                   |                      |                      |               |                      |                 |                      |                      |         |               |               |                 |                        |                 |                 |         |                    |  |  |  |
| 1898cc DOHC 4cyl. with intercooled turbocharger (350Nm, 110kW)                                           | •                    |                      |               |                      |                 |                      |                      |         |               |               |                 |                        |                 |                 |         |                    |  |  |  |
| 2999cc DOHC 4cyl. with intercooled turbocharger (450Nm, 140kW)                                           | •                    | •                    | •             | •                    | •               | •                    | •                    | •       | •             | •             | •               | •                      | •               | •               | •       | •                  |  |  |  |
| Transmissions                                                                                            |                      |                      |               |                      |                 |                      |                      |         |               |               |                 |                        |                 |                 |         |                    |  |  |  |
| 6-speed manual transmission                                                                              | •                    |                      |               |                      |                 | •                    | •                    |         | •             |               |                 | •                      |                 | •               |         |                    |  |  |  |
| 6-speed "Rev-Tronic" automatic transmission with sequential sport mode                                   | •                    | •                    | •             | •                    | •               | •                    | •                    | •       | •             | •             | •               | •                      | •               | •               | •       | •                  |  |  |  |
| Safety and Security                                                                                      |                      |                      |               |                      |                 |                      |                      |         |               |               |                 |                        |                 |                 |         |                    |  |  |  |
| 4-channel 4-sensor Anti-lock Brake System (ABS) with Electronic Brakeforce Distribution (EBD)            |                      |                      |               |                      |                 | •                    |                      |         |               |               |                 |                        |                 |                 |         |                    |  |  |  |
| Electronic Stability Control (ESC)                                                                       |                      |                      |               |                      |                 |                      |                      |         |               |               |                 |                        |                 |                 |         |                    |  |  |  |
| Traction Control System (TCS)                                                                            |                      |                      |               |                      |                 |                      |                      |         |               |               |                 |                        |                 |                 |         |                    |  |  |  |
| Emergency Brake Assist (EBA)                                                                             |                      |                      |               |                      |                 |                      |                      |         |               |               |                 |                        |                 |                 |         |                    |  |  |  |
| Hill Start Assist (HSA)                                                                                  |                      |                      |               |                      |                 |                      |                      |         |               |               |                 |                        |                 |                 |         |                    |  |  |  |
| Hill Descent Control (HDC)                                                                               |                      |                      |               |                      |                 |                      |                      |         |               |               |                 |                        |                 |                 |         |                    |  |  |  |
| Autonomous Emergency Braking (AEB)                                                                       |                      |                      |               |                      |                 |                      |                      |         |               |               |                 |                        |                 |                 |         |                    |  |  |  |
| Turn Assist with AEB                                                                                     |                      |                      |               |                      | •               |                      |                      |         |               |               |                 |                        |                 |                 |         |                    |  |  |  |
| Post-Collision Braking                                                                                   |                      |                      |               |                      |                 |                      |                      |         |               |               |                 |                        |                 |                 |         | •                  |  |  |  |
| Forward Collision Warning (FCW)                                                                          |                      |                      |               |                      | •               |                      |                      |         |               |               |                 |                        |                 |                 |         |                    |  |  |  |
| Misacceleration Mitigation (*AT models only)                                                             | •*                   | •                    | •             | •                    | •               | •*                   | •*                   | •       | •*            | •             | •               | •*                     |                 | •*              |         | •                  |  |  |  |
| Adaptive Cruise Control (ACC) with Stop and Go functionality (*AT models only)                           | *                    | •                    |               | •                    |                 | •*                   | •*                   |         | •*            | •             |                 | •*                     |                 | •*              |         | •                  |  |  |  |
| Traffic Sign Recognition (TSR)                                                                           |                      | •                    |               | •                    | •               | •                    | •                    | •       |               | •             | •               |                        |                 |                 |         | •                  |  |  |  |
| Intelligent Speed Limiter                                                                                |                      | •                    |               | •                    | •               | •                    |                      | •       |               | •             |                 |                        |                 |                 |         |                    |  |  |  |
| Manual Speed Limiter                                                                                     |                      |                      |               |                      |                 |                      |                      |         |               |               |                 |                        |                 |                 |         |                    |  |  |  |
| Lane Departure Warning (LDW)                                                                             |                      |                      |               |                      |                 |                      |                      |         |               |               |                 |                        |                 |                 |         |                    |  |  |  |
| Lane Departure Prevention (LDP)                                                                          |                      |                      |               |                      |                 |                      |                      |         |               |               |                 |                        |                 |                 |         |                    |  |  |  |
| Lane Keep Assist (LKA) (*AT models only)                                                                 | •*                   | •                    |               | •                    | •               | •*                   | *                    | •       | •*            | •             | •               | •*                     |                 | •*              |         |                    |  |  |  |
| Emergency Lane Keeping (ELK)                                                                             |                      | •                    |               |                      | •               |                      |                      |         |               |               | •               |                        |                 |                 |         |                    |  |  |  |
| Lane Support System (LSS) Switch (disables LDW, LDP, LKA, ELK)                                           |                      |                      |               |                      |                 |                      |                      |         |               |               |                 |                        |                 |                 |         |                    |  |  |  |
| Driver Attention Assist                                                                                  |                      |                      |               |                      |                 |                      |                      |         |               |               |                 |                        |                 |                 |         |                    |  |  |  |
| Blind Spot Monitoring (BSM)                                                                              |                      | •                    | •             | •                    | •               | •                    | •                    | •       |               | •             | •               |                        |                 |                 |         | •                  |  |  |  |
| Rear Cross Traffic Alert (RCTA)                                                                          |                      | •                    |               | •                    | •               | •                    | •                    | •       | •             | •             | •               |                        |                 |                 |         | •                  |  |  |  |
| Reversing camera                                                                                         |                      | •                    |               | •                    |                 | •                    |                      |         | •             | •             |                 |                        |                 |                 |         |                    |  |  |  |
| Rear parking sensors                                                                                     |                      |                      |               |                      |                 |                      |                      | •       |               |               |                 |                        |                 |                 |         |                    |  |  |  |
| Front parking sensors                                                                                    |                      |                      |               |                      |                 |                      |                      |         |               |               |                 |                        |                 |                 |         | •                  |  |  |  |
| 8 Airbags: dual front, curtain, side, driver's knee and far side airbags                                 |                      | •                    | •             | •                    | •               | •                    | •                    | •       | •             | •             | •               |                        | •               | •               | •       | •                  |  |  |  |
| Passenger side SRS airbag on/off switch                                                                  |                      |                      |               |                      |                 |                      |                      | •       | •             |               |                 |                        |                 |                 |         | •                  |  |  |  |
| Height-adjustable upper mounts for front seat belts                                                      |                      | •                    |               | •                    |                 | •                    |                      |         | •             | •             |                 |                        |                 |                 |         |                    |  |  |  |
| Pre-tensioners with load limiters for front seat belts                                                   |                      | •                    |               | •                    |                 | •                    |                      |         | •             | •             |                 |                        |                 |                 |         |                    |  |  |  |
| Pre-tensioners with load limiters for outer rear seat belts                                              |                      |                      | •             | •                    | •               | _                    |                      |         | •             | •             | •               |                        |                 |                 |         | •                  |  |  |  |
| 3-point retractable seat belts for all rear and centre seating positions                                 |                      |                      |               | •                    | •               |                      |                      |         |               | •             |                 |                        |                 |                 |         | •                  |  |  |  |
| Intelligent seatbelt reminder (all seats)                                                                | •                    | •                    |               |                      |                 | •                    | •                    | •       | •             |               |                 |                        |                 |                 |         | •                  |  |  |  |
| 2 childseat tethers and ISO FIX compatible anchor points                                                 |                      |                      | •             | •                    | •               |                      |                      |         | •             | •             | •               |                        |                 |                 | •       | •                  |  |  |  |
| Height-adjustable head restraints for full-size seats                                                    |                      | •                    | •             | •                    | •               |                      | •                    | •       | •             | •             | •               | •                      |                 | •               | •       | •                  |  |  |  |
| Integrated head restraint on front seats                                                                 | •                    |                      |               |                      |                 | •                    |                      |         |               | -             |                 |                        |                 |                 |         | _                  |  |  |  |
| Child-proof rear door locks                                                                              |                      |                      | •             | •                    | •               |                      |                      |         | •             | •             | •               | •                      | •               | •               | •       | •                  |  |  |  |
| Single 10 inch servo brake master cylinder                                                               | •                    | •                    | •             | •                    | •               | •                    | •                    | •       | •             | •             | •               | •                      |                 | •               | •       | •                  |  |  |  |
| Side anti-intrusion bars inside all doors                                                                | •                    | •                    | •             | •                    | •               | •                    | •                    | •       | •             | •             | •               |                        |                 |                 | •       | •                  |  |  |  |
| Engine immobilizer                                                                                       |                      | •                    | •             | •                    | •               | •                    | •                    | •       | •             | •             | •               |                        |                 |                 | •       | •                  |  |  |  |
| Rear window demister                                                                                     |                      | •                    | •             | •                    |                 | -                    | •                    | •       | •             |               | •               |                        |                 |                 |         | •                  |  |  |  |
| High Density Polyethylene (HDPE) fuel tank                                                               | •                    | •                    | •             | •                    | •               | •                    | •                    | •       | •             | •             | •               | •                      | •               |                 | •       | •                  |  |  |  |
| High mount brake light on cabin                                                                          | •                    | •                    | •             | •                    | •               | •                    | •                    | •       | •             | •             | •               | •                      |                 |                 | •       | •                  |  |  |  |
| Dual horn                                                                                                | •                    | •                    | •             | •                    | •               | •                    | •                    | •       | •             | •             | •               |                        |                 |                 | •       | •                  |  |  |  |
| Protection                                                                                               |                      | -                    | -             |                      |                 | -                    | -                    | -       | -             | -             | -               |                        | _               | _               |         |                    |  |  |  |
|                                                                                                          |                      |                      | _             |                      |                 |                      | _                    |         |               |               |                 |                        |                 | _               |         |                    |  |  |  |
| Under-front steel skid plate                                                                             | •                    | •                    | •             | •                    | •               | •                    | •                    | •       | •             | •             | •               | •                      | •               | •               | •       | •                  |  |  |  |
| Steel plate guards: sump, transfer case, fuel tank leading edge; reinforced resin under fuel tank        |                      |                      |               |                      |                 | •                    | •                    | •       | •             | •             | •               | •                      | •               | •               | •       | •                  |  |  |  |
| Suspension and Brakes                                                                                    |                      |                      |               |                      |                 |                      |                      |         |               |               |                 |                        |                 |                 |         |                    |  |  |  |
| Standard rear leaf suspension                                                                            |                      |                      |               | •                    | •               |                      |                      | •       |               | •             |                 |                        |                 | •               | •       | •                  |  |  |  |
| Heavy duty rear leaf suspension                                                                          | •                    | •                    | •             |                      |                 | •                    | •                    |         | •             |               | •               | •                      | •               |                 |         |                    |  |  |  |
| Front independent, coil spring suspension w/gas shock absorbers, upper and lower wishbones and stabilise | r bar •              | •                    | •             | •                    | •               | •                    | •                    | •       | •             | •             | •               | •                      | •               | •               | •       | •                  |  |  |  |
| Heavy-duty brakes: 320mm ventilated front discs w/twin-pot calipers, 295mm rear drums                    | •                    | •                    | •             | •                    | •               | •                    | •                    | •       | •             | •             | •               | •                      | •               | •               | •       | •                  |  |  |  |