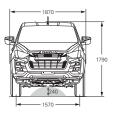

#### **Chassis**

Separate, full-length heavy-duty chassis with 8 cross members on all models

#### Front suspension

Independent, high-ride, coil springs, gas shock absorbers, upper and lower wishbones, stabiliser bar