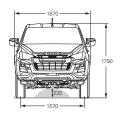

## **22MY ISUZU D-MAX SPECIFICATIONS**

| Engine            | 3.0L                                                                                                                                                                     | 1.9L                                                                                                                                                                     |
|-------------------|--------------------------------------------------------------------------------------------------------------------------------------------------------------------------|--------------------------------------------------------------------------------------------------------------------------------------------------------------------------|
| Series            | Isuzu 4JJ3-TCX                                                                                                                                                           | RZ4E-TC                                                                                                                                                                  |
| Description       | 3-litre turbo-diesel, in-line 4-cylinder, DOHC,<br>16-valve with Diesel Particulate Diffuser (DPD)                                                                       | 1.9-litre turbo-diesel, in-line 4-cylinder, DOHC,<br>16-valve with Diesel Particulate Diffuser (DPD)                                                                     |
| Maximum torque    | 450Nm @ 1600→2600 rpm (automatic & manual)                                                                                                                               | 350Nm @ 1800 $\rightarrow$ 2600 rpm (automatic and manual)                                                                                                               |
| Maximum power     | 140kW @ 3600 rpm                                                                                                                                                         | 110kW @ 3600 rpm                                                                                                                                                         |
| Bore x stroke     | 95.4mm x 104.9mm                                                                                                                                                         | 80mm x 94.4mm                                                                                                                                                            |
| Displacement      | 2999cc                                                                                                                                                                   | 1898cc                                                                                                                                                                   |
| Compression ratio | 16.3:1                                                                                                                                                                   | 15.9: 1                                                                                                                                                                  |
| Cylinder head     | Isuzu-patent special aluminium alloy                                                                                                                                     | Isuzu-patent special aluminium alloy                                                                                                                                     |
| Valve gear        | Chain-driven dual overhead camshafts, roller rockers, 4 valves/cylinder                                                                                                  | Chain-driven dual overhead camshafts, roller rockers, 4 valves/cylinder                                                                                                  |
| Induction         | Electronic high pressure common rail direct fuel injection with VSS (Variable Swirl System) and intercooled electric control VGS (Variable Geometry System) turbocharger | Electronic high pressure common rail direct fuel injection with VSS (Variable Swirl System) and intercooled electric control VGS (Variable Geometry System) turbocharger |
| Cylinder block    | Cast iron upper with induction-hardened cylinder bores, cast alloy lower                                                                                                 | Cast iron upper with induction-hardened cylinder bores, cast alloy lower                                                                                                 |
| Emission level    | Euro 5                                                                                                                                                                   | Euro 5                                                                                                                                                                   |
| Alternator        | 90 amp with Intelligent Battery Sensor (IBS)                                                                                                                             | 90 amp with Intelligent Battery Sensor (IBS)                                                                                                                             |