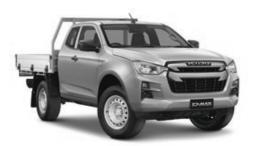

| SPECIFICATIONS                                                                                           | 4x2 High-Ride        |                      |               |                      |                 |                      | 4x4⁺                 |         |               |               |                 |                        |                 |                 |         |                    |  |  |  |
|----------------------------------------------------------------------------------------------------------|----------------------|----------------------|---------------|----------------------|-----------------|----------------------|----------------------|---------|---------------|---------------|-----------------|------------------------|-----------------|-----------------|---------|--------------------|--|--|--|
|                                                                                                          | Single<br>Cab        | Space<br>Cab         | Crew<br>Cab   | Crew                 | Crew            | Single<br>Cab        | Space<br>Cab         | Space   | Crew Cab      |               | Crew<br>Cab     | Crew                   | Crew<br>Cab     | Crew            | Crew    | Crew               |  |  |  |
|                                                                                                          | Chassis<br><b>SX</b> | Chassis<br><b>SX</b> | Chassis<br>SX | Cab Ute<br><b>SX</b> | Cab Ute<br>LS-U | Chassis<br><b>SX</b> | Chassis<br><b>SX</b> | Cab Ute | Chassis<br>SX | Cab Ute<br>SX | Chassis<br>LS-M | Cab Ute<br><b>LS-M</b> | Chassis<br>LS-U | Cab Ute<br>LS-U | Cab Ute | Cab Uto<br>X-TERRA |  |  |  |
| Engine                                                                                                   |                      |                      |               |                      |                 |                      |                      |         |               |               |                 |                        |                 |                 |         |                    |  |  |  |
| 1898cc DOHC 4cyl. with intercooled turbocharger (350Nm, 110kW)                                           | •                    |                      |               |                      |                 |                      |                      |         |               |               |                 |                        |                 |                 |         |                    |  |  |  |
| 2999cc DOHC 4cyl. with intercooled turbocharger (450Nm, 140kW)                                           | •                    | •                    | •             | •                    | •               | •                    | •                    | •       | •             | •             | •               | •                      | •               | •               | •       | •                  |  |  |  |
| Transmissions                                                                                            |                      |                      |               |                      |                 |                      |                      |         |               |               |                 |                        |                 |                 |         |                    |  |  |  |
| 6-speed manual transmission                                                                              | •                    |                      |               |                      |                 | •                    | •                    |         | •             |               |                 | •                      |                 | •               |         |                    |  |  |  |
| 6-speed "Rev-Tronic" automatic transmission with sequential sport mode                                   | •                    | •                    | •             | •                    | •               | •                    | •                    | •       | •             | •             | •               | •                      | •               | •               | •       | •                  |  |  |  |
| Safety and Security                                                                                      |                      |                      |               |                      |                 |                      |                      |         |               |               |                 |                        |                 |                 |         |                    |  |  |  |
| 4-channel 4-sensor Anti-lock Brake System (ABS) with Electronic Brakeforce Distribution (EBD)            |                      |                      |               |                      |                 | •                    |                      |         |               |               |                 |                        |                 |                 |         |                    |  |  |  |
| Electronic Stability Control (ESC)                                                                       |                      |                      |               |                      |                 |                      |                      |         |               |               |                 |                        |                 |                 |         |                    |  |  |  |
| Traction Control System (TCS)                                                                            |                      |                      |               |                      |                 |                      |                      |         |               |               |                 |                        |                 |                 |         |                    |  |  |  |
| Emergency Brake Assist (EBA)                                                                             |                      |                      |               |                      |                 |                      |                      |         |               |               |                 |                        |                 |                 |         |                    |  |  |  |
| Hill Start Assist (HSA)                                                                                  |                      |                      |               |                      |                 |                      |                      |         |               |               |                 |                        |                 |                 |         |                    |  |  |  |
| Hill Descent Control (HDC)                                                                               |                      |                      |               |                      |                 |                      |                      |         |               |               |                 |                        |                 |                 |         |                    |  |  |  |
| Autonomous Emergency Braking (AEB)                                                                       |                      |                      |               |                      |                 |                      |                      |         |               |               |                 |                        |                 |                 |         |                    |  |  |  |
| Turn Assist with AEB                                                                                     |                      |                      |               |                      | •               |                      |                      |         |               |               |                 |                        |                 |                 |         |                    |  |  |  |
| Post-Collision Braking                                                                                   |                      |                      |               |                      |                 |                      |                      |         |               |               |                 |                        |                 |                 |         | •                  |  |  |  |
| Forward Collision Warning (FCW)                                                                          |                      |                      |               |                      | •               |                      |                      |         |               |               |                 |                        |                 |                 |         |                    |  |  |  |
| Misacceleration Mitigation (*AT models only)                                                             | •*                   | •                    | •             | •                    | •               | •*                   | •*                   | •       | •*            | •             | •               | •*                     |                 | •*              |         | •                  |  |  |  |
| Adaptive Cruise Control (ACC) with Stop and Go functionality (*AT models only)                           | *                    | •                    |               | •                    |                 | •*                   | •*                   |         | •*            | •             |                 | •*                     |                 | •*              |         | •                  |  |  |  |
| Traffic Sign Recognition (TSR)                                                                           |                      | •                    |               | •                    | •               | •                    | •                    | •       |               | •             | •               |                        |                 |                 |         | •                  |  |  |  |
| Intelligent Speed Limiter                                                                                |                      | •                    |               | •                    | •               | •                    |                      | •       |               | •             |                 |                        |                 |                 |         |                    |  |  |  |
| Manual Speed Limiter                                                                                     |                      |                      |               |                      |                 |                      |                      |         |               |               |                 |                        |                 |                 |         |                    |  |  |  |
| Lane Departure Warning (LDW)                                                                             |                      |                      |               |                      |                 |                      |                      |         |               |               |                 |                        |                 |                 |         |                    |  |  |  |
| Lane Departure Prevention (LDP)                                                                          |                      |                      |               |                      |                 |                      |                      |         |               |               |                 |                        |                 |                 |         |                    |  |  |  |
| Lane Keep Assist (LKA) (*AT models only)                                                                 | •*                   | •                    |               | •                    | •               | •*                   | *                    | •       | •*            | •             | •               | •*                     |                 | •*              |         |                    |  |  |  |
| Emergency Lane Keeping (ELK)                                                                             |                      | •                    |               |                      | •               |                      |                      |         |               |               | •               |                        |                 |                 |         |                    |  |  |  |
| Lane Support System (LSS) Switch (disables LDW, LDP, LKA, ELK)                                           |                      |                      |               |                      |                 |                      |                      |         |               |               |                 |                        |                 |                 |         |                    |  |  |  |
| Driver Attention Assist                                                                                  |                      |                      |               |                      |                 |                      |                      |         |               |               |                 |                        |                 |                 |         |                    |  |  |  |
| Blind Spot Monitoring (BSM)                                                                              |                      | •                    | •             | •                    | •               | •                    | •                    | •       |               | •             | •               |                        |                 |                 |         | •                  |  |  |  |
| Rear Cross Traffic Alert (RCTA)                                                                          |                      | •                    |               | •                    | •               | •                    | •                    | •       | •             | •             | •               |                        |                 |                 |         | •                  |  |  |  |
| Reversing camera                                                                                         |                      | •                    |               | •                    |                 | •                    |                      |         | •             | •             |                 |                        |                 |                 |         |                    |  |  |  |
| Rear parking sensors                                                                                     |                      |                      |               |                      |                 |                      |                      | •       |               |               |                 |                        |                 |                 |         |                    |  |  |  |
| Front parking sensors                                                                                    |                      |                      |               |                      |                 |                      |                      |         |               |               |                 |                        |                 |                 |         | •                  |  |  |  |
| 8 Airbags: dual front, curtain, side, driver's knee and far side airbags                                 |                      | •                    | •             | •                    | •               | •                    | •                    | •       | •             | •             | •               |                        | •               | •               | •       | •                  |  |  |  |
| Passenger side SRS airbag on/off switch                                                                  |                      |                      |               |                      |                 |                      |                      | •       | •             |               |                 |                        |                 |                 |         | •                  |  |  |  |
| Height-adjustable upper mounts for front seat belts                                                      |                      | •                    |               | •                    |                 | •                    |                      |         | •             | •             |                 |                        |                 |                 |         |                    |  |  |  |
| Pre-tensioners with load limiters for front seat belts                                                   |                      | •                    |               | •                    |                 | •                    |                      |         | •             | •             |                 |                        |                 |                 |         |                    |  |  |  |
| Pre-tensioners with load limiters for outer rear seat belts                                              |                      |                      | •             | •                    | •               | _                    |                      |         | •             | •             | •               |                        |                 |                 |         | •                  |  |  |  |
| 3-point retractable seat belts for all rear and centre seating positions                                 |                      |                      |               | •                    | •               |                      |                      |         |               | •             |                 |                        |                 |                 |         | •                  |  |  |  |
| Intelligent seatbelt reminder (all seats)                                                                | •                    | •                    |               |                      |                 | •                    | •                    | •       | •             |               |                 |                        |                 |                 |         | •                  |  |  |  |
| 2 childseat tethers and ISO FIX compatible anchor points                                                 |                      |                      | •             | •                    | •               |                      |                      |         | •             | •             | •               |                        |                 |                 | •       | •                  |  |  |  |
| Height-adjustable head restraints for full-size seats                                                    |                      | •                    | •             | •                    | •               |                      | •                    | •       | •             | •             | •               | •                      |                 | •               | •       | •                  |  |  |  |
| Integrated head restraint on front seats                                                                 | •                    |                      |               |                      |                 | •                    |                      |         |               | -             |                 |                        |                 |                 |         | _                  |  |  |  |
| Child-proof rear door locks                                                                              |                      |                      | •             | •                    | •               |                      |                      |         | •             | •             | •               | •                      | •               | •               | •       | •                  |  |  |  |
| Single 10 inch servo brake master cylinder                                                               | •                    | •                    | •             | •                    | •               | •                    | •                    | •       | •             | •             | •               | •                      |                 | •               | •       | •                  |  |  |  |
| Side anti-intrusion bars inside all doors                                                                | •                    | •                    | •             | •                    | •               | •                    | •                    | •       | •             | •             | •               |                        |                 |                 | •       | •                  |  |  |  |
| Engine immobilizer                                                                                       |                      | •                    | •             | •                    | •               | •                    | •                    | •       | •             | •             | •               |                        |                 |                 | •       | •                  |  |  |  |
| Rear window demister                                                                                     |                      | •                    | •             | •                    |                 | -                    | •                    | •       | •             |               | •               |                        |                 |                 |         | •                  |  |  |  |
| High Density Polyethylene (HDPE) fuel tank                                                               | •                    | •                    | •             | •                    | •               | •                    | •                    | •       | •             | •             | •               | •                      | •               |                 | •       | •                  |  |  |  |
| High mount brake light on cabin                                                                          | •                    | •                    | •             | •                    | •               | •                    | •                    | •       | •             | •             | •               | •                      |                 |                 | •       | •                  |  |  |  |
| Dual horn                                                                                                | •                    | •                    | •             | •                    | •               | •                    | •                    | •       | •             | •             | •               |                        |                 |                 | •       | •                  |  |  |  |
| Protection                                                                                               |                      | -                    | -             |                      |                 | -                    | -                    | -       | -             | -             | -               |                        | _               | _               |         |                    |  |  |  |
|                                                                                                          |                      |                      | _             |                      |                 |                      | _                    |         |               |               |                 |                        |                 | _               |         |                    |  |  |  |
| Under-front steel skid plate                                                                             | •                    | •                    | •             | •                    | •               | •                    | •                    | •       | •             | •             | •               | •                      | •               | •               | •       | •                  |  |  |  |
| Steel plate guards: sump, transfer case, fuel tank leading edge; reinforced resin under fuel tank        |                      |                      |               |                      |                 | •                    | •                    | •       | •             | •             | •               | •                      | •               | •               | •       | •                  |  |  |  |
| Suspension and Brakes                                                                                    |                      |                      |               |                      |                 |                      |                      |         |               |               |                 |                        |                 |                 |         |                    |  |  |  |
| Standard rear leaf suspension                                                                            |                      |                      |               | •                    | •               |                      |                      | •       |               | •             |                 |                        |                 | •               | •       | •                  |  |  |  |
| Heavy duty rear leaf suspension                                                                          | •                    | •                    | •             |                      |                 | •                    | •                    |         | •             |               | •               | •                      | •               |                 |         |                    |  |  |  |
| Front independent, coil spring suspension w/gas shock absorbers, upper and lower wishbones and stabilise | r bar •              | •                    | •             | •                    | •               | •                    | •                    | •       | •             | •             | •               | •                      | •               | •               | •       | •                  |  |  |  |
| Heavy-duty brakes: 320mm ventilated front discs w/twin-pot calipers, 295mm rear drums                    | •                    | •                    | •             | •                    | •               | •                    | •                    | •       | •             | •             | •               | •                      | •               | •               | •       | •                  |  |  |  |