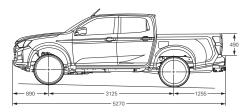

#### **Chassis**

Separate, full-length heavy-duty chassis with 8 cross members on all models

#### Front suspension

Independent, high-ride, coil springs, gas shock absorbers, upper and lower wishbones, stabiliser bar

#### Rear suspension

LS-M and all Cab Chassis models: Heavy Duty alloy-steel overslung long-span semi-elliptic leaf springs; gas shock absorbers

4x2 and 4x4 models: Alloy-steel overslung long-span semi-elliptic leaf springs; gas shock absorbers