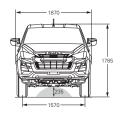

epending on many factors including, but not limited to, traffic conditions, individual driving style & vehicle condition.

^Kerb weight - unladen mass of vehicle & full tank of fuel, excludes tray body for cab chassis vehicles. Fuel weight ratio is based on Fuel Standard (Automotive Diesel) Determination 2001. \*Payload equals GVM minus kerb weight. \*Limited stock available on these models. Please contact your local Isuzu UTE Dealer for more information.

# CAB CHASSIS BODY STYLES AND DIMENSIONS (22MY)



SX Single Cab Chassis 4x2 & 4x4



SX Space Cab Chassis 4x2 & 4x4



SX Crew Cab Chassis 4x2 & 4x4



LS-M Crew Cab Chassis 4x4

































# **CAB CHASSIS AND UTE BODY STYLES AND DIMENSIONS (22MY)**



LS-U Crew Cab Chassis 4x4











SX Crew Cab Ute 4x2 & 4x4











LS-M Crew Cab Ute 4x4









# UTE BODY STYLES AND DIMENSIONS (22MY)



LS-U Space Cab Ute 4x4











LS-U Crew Cab Ute 4x2 & 4x4 LS-U+ Crew Cab Ute 4x4











X-TERRAIN Crew Cab Ute 4x4









# **COLOURS AND TRIM (22MY)**

## **Body Colours**



**Basalt Black mica** 



**Cobalt Blue mica** 



**Mercury Silver metallic** 



**Obsidian Grey mica** 



**Mineral White** 



Marble White pearl
(LS-U Range & X-TERRAIN Exclusive)



Magnetic Red mica
(LS-U Range & X-TERRAIN Exclusive)



Volcanic Amber metallic (X-TERRAIN Exclusive)

### **Interior Trim**



Standard Black Cloth (On SX models)

High Grade Cloth
(On LS-M & LS-U models)

Leather Accented<sup>†</sup>
(On LS-U+)

Leather Accented' with Red Stitching (On X-TERRAIN)

## **TRAY STYLES**

### **Economy Alloy*