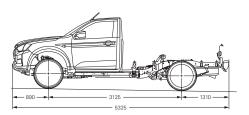

#### **Chassis**

Separate, full-length heavy-duty chassis with 8 cross members on all models

#### **Axles**

#### Front

Independent 4x4: fully floating with outer CV, inner double offset joints and equal length driveshafts. Rating: 1450kg

#### Rear

Rigid semi-floating banjo with hypoid final drive and dual tapered needle roller bearings. Rating: 1910kg