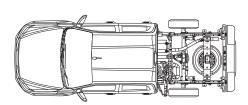

#### **Chassis**

Separate, full-length heavy-duty chassis with 8 cross members on all models

#### Front suspension

Independent, high-ride, coil springs, gas shock absorbers, upper and lower wishbones, stabiliser bar

#### Rear suspension

LS-M and all Cab Chassis models: Heavy Duty alloy-steel overslung long-span semi-elliptic leaf springs; gas shock absorbers

4x2 and 4x4 models: Alloy-steel overslung long-span semi-elliptic leaf springs; gas shock absorbers

#### **Axles**

#### Front

Independent 4x4: fully floating with outer CV, inner double offset joints and equal length driveshafts. Rating: 1450kg

#### Rear

Rigid semi-floating banjo with hypoid final drive and dual tapered needle roller bearings. Rating: 1910kg