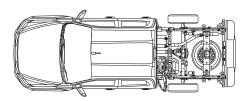

#### **Chassis**

Separate, full-length heavy-duty chassis with 8 cross members on all models

#### Front suspension

Independent, high-ride, coil springs, gas shock absorbers, upper and lower wishbones, stabiliser bar

#### Rear suspension

LS-M and all Cab Chassis models: Heavy Duty alloy-steel overslung long-span semi-elliptic leaf springs; gas shock absorbers

4x2 and 4x4 models: Alloy-steel overslung long-span semi-elliptic leaf springs; gas shock absorbers

#### **Axles**

#### Front

Independent 4x4: fully floating with outer CV, inner double offset joints and equal length driveshafts. Rating: 1450kg

#### Rear

Rigid semi-floating banjo with hypoid final drive and dual tapered needle roller bearings. Rating: 1910kg