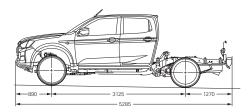

#### **Chassis**

Separate, full-length heavy-duty chassis with 8 cross members on all models

#### Front suspension

Independent, high-ride, coil springs, gas shock absorbers, upper and lower wishbones, stabiliser bar

#### Rear suspension

LS-M and all Cab Chassis models: Heavy Duty alloy-steel overslung long-span semi-elliptic leaf springs; gas shock absorbers

4x2 and 4x4 models: Alloy-steel overslung long-span semi-elliptic leaf springs; gas shock absorbers

#### **Axles**

#### Front

Independent 4x4: fully floating with outer CV, inner double offset joints and equal length driveshafts. Rating: 1450kg

#### Rear

Rigid semi-floating banjo with hypoid final drive and dual tapered needle roller bearings. Rating: 1910kg