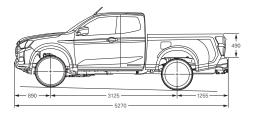

#### **Chassis**

Separate, full-length heavy-duty chassis with 8 cross members on all models

#### Front suspension

Independent, high-ride, coil springs, gas shock absorbers, upper and lower wishbones, stabiliser bar

#### Rear suspension

LS-M and all Cab Chassis models: Heavy Duty alloy-steel overslung long-span semi-elliptic leaf springs; gas shock absorbers

4x2 and 4x4 models: Alloy-steel overslung long-span semi-elliptic leaf springs; gas shock absorbers