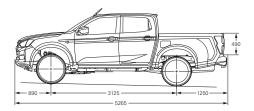

#### **Chassis**

Separate, full-length heavy-duty chassis with 8 cross members on all models

#### Front suspension

Independent, high-ride, coil springs, gas shock absorbers, upper and lower wishbones, stabiliser bar

#### Rear suspension

LS-M and all Cab Chassis models: Heavy Duty alloy-steel overslung long-span semi-elliptic leaf springs; gas shock absorbers

4x2 and 4x4 models: Alloy-steel overslung long-span semi-elliptic leaf springs; gas shock absorbers