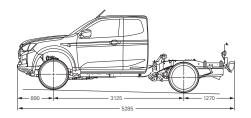

#### **Chassis**

Separate, full-length heavy-duty chassis with 8 cross members on all models

#### **Axles**

#### Front

Independent 4x4: fully floating with outer CV, inner double offset joints and equal length driveshafts. Rating: 1450kg

#### Rear

Rigid semi-floating banjo with hypoid final drive and dual tapered needle roller bearings. Rating: 1910kg