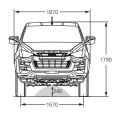

#### **Chassis**

Separate, full-length heavy-duty chassis with 8 cross members on all models