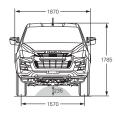

#### **Chassis**

Separate, full-length heavy-duty chassis with 8 cross members on all models