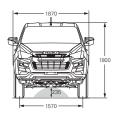

## **22MY ISUZU D-MAX SPECIFICATIONS**

| Engine            | 3.0L                                                                                                                                                                     | 1.9L                                                                                                                                                                     |
|-------------------|--------------------------------------------------------------------------------------------------------------------------------------------------------------------------|--------------------------------------------------------------------------------------------------------------------------------------------------------------------------|
| Series            | Isuzu 4JJ3-TCX                                                                                                                                                           | RZ4E-TC                                                                                                                                                                  |
| Description       | 3-litre turbo-diesel, in-line 4-cylinder, DOHC,<br>16-valve with Diesel Particulate Diffuser (DPD)                                                                       | 1.9-litre turbo-diesel, in-line 4-cylinder, DOHC,<br>16-valve with Diesel Particulate Diffuser (DPD)                                                                     |
| Maximum torque    | 450Nm @ 1600→2600 rpm (automatic & manual)                                                                                                                               | 350Nm @ 1800 $\rightarrow$ 2600 rpm (automatic and manual)                                                                                                               |
| Maximum power     | 140kW @ 3600 rpm                                                                                                                                                         | 110kW @ 3600 rpm                                                                                                                                                         |
| Bore x stroke     | 95.4mm x 104.9mm                                                                                                                                                         | 80mm x 94.4mm                                                                                                                                                            |
| Displacement      | 2999cc                                                                                                                                                                   | 1898cc                                                                                                                                                                   |
| Compression ratio | 16.3:1                                                                                                                                                                   | 15.9: 1                                                                                                                                                                  |
| Cylinder head     | Isuzu-patent special aluminium alloy                                                                                                                                     | Isuzu-patent special aluminium alloy                                                                                                                                     |
| Valve gear        | Chain-driven dual overhead camshafts, roller rockers, 4 valves/cylinder                                                                                                  | Chain-driven dual overhead camshafts, roller rockers, 4 valves/cylinder                                                                                                  |
| Induction         | Electronic high pressure common rail direct fuel injection with VSS (Variable Swirl System) and intercooled electric control VGS (Variable Geometry System) turbocharger | Electronic high pressure common rail direct fuel injection with VSS (Variable Swirl System) and intercooled electric control VGS (Variable Geometry System) turbocharger |
| Cylinder block    | Cast iron upper with induction-hardened cylinder bores, cast alloy lower                                                                                                 | Cast iron upper with induction-hardened cylinder bores, cast alloy lower                                                                                                 |
| Emission level    | Euro 5                                                                                                                                                                   | Euro 5                                                                                                                                                                   |
| Alternator        | 90 amp with Intelligent Battery Sensor (IBS)                                                                                                                             | 90 amp with Intelligent Battery Sensor (IBS)                                                                                                                             |