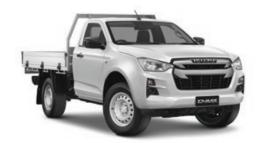

| SPECIFICATIONS                                                                                           | 4x2 High-Ride        |                      |               |                      |                 |                      | 4x4⁺                 |         |               |               |                 |                        |                 |                 |         |                    |  |  |  |
|----------------------------------------------------------------------------------------------------------|----------------------|----------------------|---------------|----------------------|-----------------|----------------------|----------------------|---------|---------------|---------------|-----------------|------------------------|-----------------|-----------------|---------|--------------------|--|--|--|
|                                                                                                          | Single<br>Cab        | Space<br>Cab         | Crew<br>Cab   | Crew                 | Crew            | Single<br>Cab        | Space<br>Cab         | Space   | Crew Cab      |               | Crew<br>Cab     | Crew                   | Crew<br>Cab     | Crew            | Crew    | Crew               |  |  |  |
|                                                                                                          | Chassis<br><b>SX</b> | Chassis<br><b>SX</b> | Chassis<br>SX | Cab Ute<br><b>SX</b> | Cab Ute<br>LS-U | Chassis<br><b>SX</b> | Chassis<br><b>SX</b> | Cab Ute | Chassis<br>SX | Cab Ute<br>SX | Chassis<br>LS-M | Cab Ute<br><b>LS-M</b> | Chassis<br>LS-U | Cab Ute<br>LS-U | Cab Ute | Cab Uto<br>X-TERRA |  |  |  |
| Engine                                                                                                   |                      |                      |               |                      |                 |                      |                      |         |               |               |                 |                        |                 |                 |         |                    |  |  |  |
| 1898cc DOHC 4cyl. with intercooled turbocharger (350Nm, 110kW)                                           | •                    |                      |               |                      |                 |                      |                      |         |               |               |                 |                        |                 |                 |         |                    |  |  |  |
| 2999cc DOHC 4cyl. with intercooled turbocharger (450Nm, 140kW)                                           | •                    | •                    | •             | •                    | •               | •                    | •                    | •       | •             | •             | •               | •                      | •               | •               | •       | •                  |  |  |  |
| Transmissions                                                                                            |                      |                      |               |                      |                 |                      |                      |         |               |               |                 |                        |                 |                 |         |                    |  |  |  |
| 6-speed manual transmission                                                                              | •                    |                      |               |                      |                 | •                    | •                    |         | •             |               |                 | •                      |                 | •               |         |                    |  |  |  |
| 6-speed "Rev-Tronic" automatic transmission with sequential sport mode                                   | •                    | •                    | •             | •                    | •               | •                    | •                    | •       | •             | •             | •               | •                      | •               | •               | •       | •                  |  |  |  |
| Safety and Security                                                                                      |                      |                      |               |                      |                 |                      |                      |         |               |               |                 |                        |                 |                 |         |                    |  |  |  |
| 4-channel 4-sensor Anti-lock Brake System (ABS) with Electronic Brakeforce Distribution (EBD)            |                      |                      |               |                      |                 | •                    |                      |         |               |               |                 |                        |                 |                 |         |                    |  |  |  |
| Electronic Stability Control (ESC)                                                                       |                      |                      |               |                      |                 |                      |                      |         |               |               |                 |                        |                 |                 |         |                    |  |  |  |
| Traction Control System (TCS)                                                                            |                      |                      |               |                      |                 |                      |                      |         |               |               |                 |                        |                 |                 |         |                    |  |  |  |
| Emergency Brake Assist (EBA)                                                                             |                      |                      |               |                      |                 |                      |                      |         |               |               |                 |                        |                 |                 |         |                    |  |  |  |
| Hill Start Assist (HSA)                                                                                  |                      |                      |               |                      |                 |                      |                      |         |               |               |                 |                        |                 |                 |         |                    |  |  |  |
| Hill Descent Control (HDC)                                                                               |                      |                      |               |                      |                 |                      |                      |         |               |               |                 |                        |                 |                 |         |                    |  |  |  |
| Autonomous Emergency Braking (AEB)                                                                       |                      |                      |               |                      |                 |                      |                      |         |               |               |                 |                        |                 |                 |         |                    |  |  |  |
| Turn Assist with AEB                                                                                     |                      |                      |               |                      | •               |                      |                      |         |               |               |                 |                        |                 |                 |         |                    |  |  |  |
| Post-Collision Braking                                                                                   |                      |                      |               |                      |                 |                      |                      |         |               |               |                 |                        |                 |                 |         | •                  |  |  |  |
| Forward Collision Warning (FCW)                                                                          |                      |                      |               |                      | •               |                      |                      |         |               |               |                 |                        |                 |                 |         |                    |  |  |  |
| Misacceleration Mitigation (*AT models only)                                                             | •*                   | •                    | •             | •                    | •               | •*                   | •*                   | •       | •*            | •             | •               | •*                     |                 | •*              |         | •                  |  |  |  |
| Adaptive Cruise Control (ACC) with Stop and Go functionality (*AT models only)                           | *                    | •                    |               | •                    |                 | •*                   | •*                   |         | •*            | •             |                 | •*                     |                 | •*              |         | •                  |  |  |  |
| Traffic Sign Recognition (TSR)                                                                           |                      | •                    |               | •                    | •               | •                    | •                    | •       |               | •             | •               |                        |                 |                 |         | •                  |  |  |  |
| Intelligent Speed Limiter                                                                                |                      | •                    |               | •                    | •               | •                    |                      | •       |               | •             |                 |                        |                 |                 |         |                    |  |  |  |
| Manual Speed Limiter                                                                                     |                      |                      |               |                      |                 |                      |                      |         |               |               |                 |                        |                 |                 |         |                    |  |  |  |
| Lane Departure Warning (LDW)                                                                             |                      |                      |               |                      |                 |                      |                      |         |               |               |                 |                        |                 |                 |         |                    |  |  |  |
| Lane Departure Prevention (LDP)                                                                          |                      |                      |               |                      |                 |                      |                      |         |               |               |                 |                        |                 |                 |         |                    |  |  |  |
| Lane Keep Assist (LKA) (*AT models only)                                                                 | •*                   | •                    |               | •                    | •               | •*                   | *                    | •       | •*            | •             | •               | •*                     |                 | •*              |         |                    |  |  |  |
| Emergency Lane Keeping (ELK)                                                                             |                      | •                    |               |                      | •               |                      |                      |         |               |               | •               |                        |                 |                 |         |                    |  |  |  |
| Lane Support System (LSS) Switch (disables LDW, LDP, LKA, ELK)                                           |                      |                      |               |                      |                 |                      |                      |         |               |               |                 |                        |                 |                 |         |                    |  |  |  |
| Driver Attention Assist                                                                                  |                      |                      |               |                      |                 |                      |                      |         |               |               |                 |                        |                 |                 |         |                    |  |  |  |
| Blind Spot Monitoring (BSM)                                                                              |                      | •                    | •             | •                    | •               | •                    | •                    | •       |               | •             | •               |                        |                 |                 |         | •                  |  |  |  |
| Rear Cross Traffic Alert (RCTA)                                                                          |                      | •                    |               | •                    | •               | •                    | •                    | •       | •             | •             | •               |                        |                 |                 |         | •                  |  |  |  |
| Reversing camera                                                                                         |                      | •                    |               | •                    |                 | •                    |                      |         | •             | •             |                 |                        |                 |                 |         |                    |  |  |  |
| Rear parking sensors                                                                                     |                      |                      |               |                      |                 |                      |                      | •       |               |               |                 |                        |                 |                 |         |                    |  |  |  |
| Front parking sensors                                                                                    |                      |                      |               |                      |                 |                      |                      |         |               |               |                 |                        |                 |                 |         | •                  |  |  |  |
| 8 Airbags: dual front, curtain, side, driver's knee and far side airbags                                 |                      | •                    | •             | •                    | •               | •                    | •                    | •       | •             | •             | •               |                        | •               | •               | •       | •                  |  |  |  |
| Passenger side SRS airbag on/off switch                                                                  |                      |                      |               |                      |                 |                      |                      | •       | •             |               |                 |                        |                 |                 |         | •                  |  |  |  |
| Height-adjustable upper mounts for front seat belts                                                      |                      | •                    |               | •                    |                 | •                    |                      |         | •             | •             |                 |                        |                 |                 |         |                    |  |  |  |
| Pre-tensioners with load limiters for front seat belts                                                   |                      | •                    |               | •                    |                 | •                    |                      |         | •             | •             |                 |                        |                 |                 |         |                    |  |  |  |
| Pre-tensioners with load limiters for outer rear seat belts                                              |                      |                      | •             | •                    | •               | _                    |                      |         | •             | •             | •               |                        |                 |                 |         | •                  |  |  |  |
| 3-point retractable seat belts for all rear and centre seating positions                                 |                      |                      |               | •                    | •               |                      |                      |         |               | •             |                 |                        |                 |                 |         | •                  |  |  |  |
| Intelligent seatbelt reminder (all seats)                                                                | •                    | •                    |               |                      |                 | •                    | •                    | •       | •             |               |                 |                        |                 |                 |         | •                  |  |  |  |
| 2 childseat tethers and ISO FIX compatible anchor points                                                 |                      |                      | •             | •                    | •               |                      |                      |         | •             | •             | •               |                        |                 |                 | •       | •                  |  |  |  |
| Height-adjustable head restraints for full-size seats                                                    |                      | •                    | •             | •                    | •               |                      | •                    | •       | •             | •             | •               | •                      |                 | •               | •       | •                  |  |  |  |
| Integrated head restraint on front seats                                                                 | •                    |                      |               |                      |                 | •                    |                      |         |               | -             |                 |                        |                 |                 |         | _                  |  |  |  |
| Child-proof rear door locks                                                                              |                      |                      | •             | •                    | •               |                      |                      |         | •             | •             | •               | •                      | •               | •               | •       | •                  |  |  |  |
| Single 10 inch servo brake master cylinder                                                               | •                    | •                    | •             | •                    | •               | •                    | •                    | •       | •             | •             | •               | •                      |                 | •               | •       | •                  |  |  |  |
| Side anti-intrusion bars inside all doors                                                                | •                    | •                    | •             | •                    | •               | •                    | •                    | •       | •             | •             | •               |                        |                 |                 | •       | •                  |  |  |  |
| Engine immobilizer                                                                                       |                      | •                    | •             | •                    | •               | •                    | •                    | •       | •             | •             | •               |                        |                 |                 | •       | •                  |  |  |  |
| Rear window demister                                                                                     |                      | •                    | •             | •                    |                 | -                    | •                    | •       | •             |               | •               |                        |                 |                 |         | •                  |  |  |  |
| High Density Polyethylene (HDPE) fuel tank                                                               | •                    | •                    | •             | •                    | •               | •                    | •                    | •       | •             | •             | •               | •                      | •               |                 | •       | •                  |  |  |  |
| High mount brake light on cabin                                                                          | •                    | •                    | •             | •                    | •               | •                    | •                    | •       | •             | •             | •               | •                      |                 |                 | •       | •                  |  |  |  |
| Dual horn                                                                                                | •                    | •                    | •             | •                    | •               | •                    | •                    | •       | •             | •             | •               |                        |                 |                 | •       | •                  |  |  |  |
| Protection                                                                                               |                      | -                    | -             |                      |                 | -                    | -                    | -       | -             | -             | -               |                        | _               | _               |         |                    |  |  |  |
|                                                                                                          |                      |                      | _             |                      |                 |                      | _                    |         |               |               |                 |                        |                 | _               |         |                    |  |  |  |
| Under-front steel skid plate                                                                             | •                    | •                    | •             | •                    | •               | •                    | •                    | •       | •             | •             | •               | •                      | •               | •               | •       | •                  |  |  |  |
| Steel plate guards: sump, transfer case, fuel tank leading edge; reinforced resin under fuel tank        |                      |                      |               |                      |                 | •                    | •                    | •       | •             | •             | •               | •                      | •               | •               | •       | •                  |  |  |  |
| Suspension and Brakes                                                                                    |                      |                      |               |                      |                 |                      |                      |         |               |               |                 |                        |                 |                 |         |                    |  |  |  |
| Standard rear leaf suspension                                                                            |                      |                      |               | •                    | •               |                      |                      | •       |               | •             |                 |                        |                 | •               | •       | •                  |  |  |  |
| Heavy duty rear leaf suspension                                                                          | •                    | •                    | •             |                      |                 | •                    | •                    |         | •             |               | •               | •                      | •               |                 |         |                    |  |  |  |
| Front independent, coil spring suspension w/gas shock absorbers, upper and lower wishbones and stabilise | r bar •              | •                    | •             | •                    | •               | •                    | •                    | •       | •             | •             | •               | •                      | •               | •               | •       | •                  |  |  |  |
| Heavy-duty brakes: 320mm ventilated front discs w/twin-pot calipers, 295mm rear drums                    | •                    | •                    | •             | •                    | •               | •                    | •                    | •       | •             | •             | •               | •                      | •               | •               | •       | •                  |  |  |  |