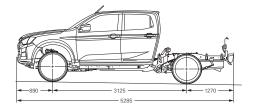

#### **Chassis**

Separate, full-length heavy-duty chassis with 8 cross members on all models

#### Front suspension

Independent, high-ride, coil springs, gas shock absorbers, upper and lower wishbones, stabiliser bar

#### Rear suspension

LS-M and all Cab Chassis models: Heavy Duty alloy-steel overslung long-span semi-elliptic leaf springs; gas shock absorbers

4x2 and 4x4 models: Alloy-steel overslung long-span semi-elliptic leaf springs; gas shock absorbers

#### **Axles**

#### Front

Independent 4x4: fully floating with outer CV, inner double offset joints and equal length driveshafts. Rating: 1450kg

#### Rear

Rigid semi-floating banjo with hypoid final drive and dual tapered needle roller bearings. Rating: 1910kg