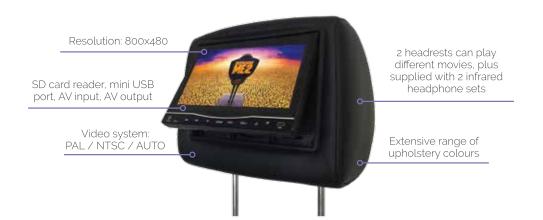

## **Headrest DVD Player**

AutoXtreme Electronics is proud to offer these innovative DVD Headrests, custom made to match and suit your vehicles interior trims.

## 10.1" DVD Player for Active Headrest

This rear seat entertainment system will make those long car trips with your kids a thing of the past. This system has been specifically designed to operate in vehicle which have active headrests. This system will provide your rear seat passengers with the ultimate in entertainment.