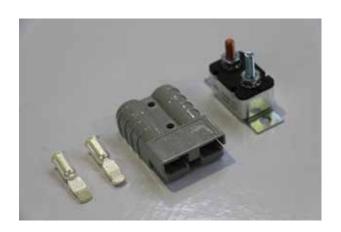

## **Anderson Plug**

The Anderson plug provides a safe and stable 12 volt connection to your accessories needing constant current delivered to it. This will apply to many trailer and caravan accessories.