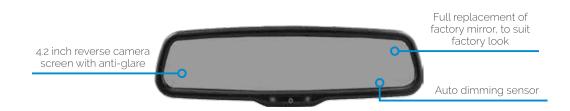

## **Premium Reverse Camera with Auto Dimming**

This innovative product allows for a seamless full rear view mirror replacement on compatible vehicles adding an auto dimming sensor to reduce glare and reverse camera functionality.