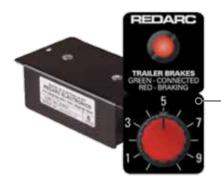

#### **Redarc Electronic Brake Controller**

Remote Switch Trailer Brake controller to suit 1, 2 or 3 Axle. Able to adjust the amount of braking with the turn of the knob and apply the trailer brakes independently of the towing vehicle brakes.

Trailers, Horse floats, Camper-trailers, Boat trailers and Caravans with Electric brakes.