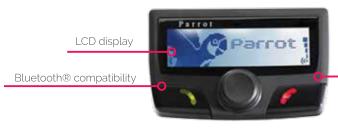

## Bluetooth Communicate: Parrot CK3100

The Parrot CK3100 is revolutionising in-car communication. Bluetooth Technology allows the driver to make mobile phone calls without having to hold their mobile phone while driving, and without having to search for their phone when it rings.

No wires or headset connection required (connects through your car speaker system)