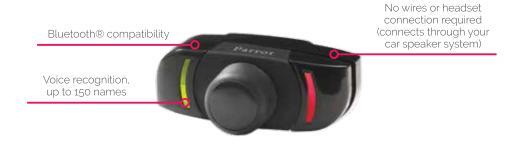

## Bluetooth Communicate: Parrot CK3100

The Parrot CK3100 is revolutionising in-car communication. Bluetooth Technology allows the driver to make mobile phone calls without having to hold their mobile phone while driving, and without having to search for their phone when it rings.

No wires or headset connection required (connects through your car speaker system)