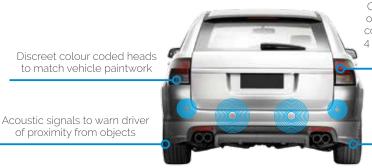

## **Parking Sensors - Rear**

Increasing safety and minimising injury while reversing, the AutoXtreme Rear Parking Distance Sensors are an in-built warning system that, when reversing, helps avoid collisions preventing pedestrian injury and costly vehicle damage.

Comprehensive coverage of rear bumper bar: 2 zone corner coverage detection, 4 zone sensor detection for middle sensors

Detection automatically starts when car is in reverse