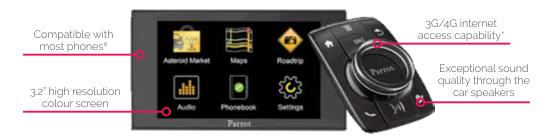

## Bluetooth Colour, Music and Apps: Asteroid Mini

The Parrot Asteroid Mini allows for Apps, Music and Bluetooth Handsfree calling. It's a hands-free multimedia system that fits in all vehicles in addition to an existing audio system. It allows access to all your music sources and hands-free features, and it is distinguished by its 3.2" colour display and its wireless remote.

\* Accessible via your mobile phone, data charges may apply. Please refer to your network operator # Please check http://www.parrot.com/usa/compatibility for further compatibility