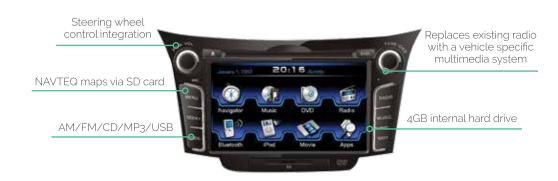

## OE Style Multimedia and Navigation System with Reverse Camera

OE style multimedia system features a high definition, touch screen with GPS navigation. It's an all-in-one unit, integrated into your vehicles dashboard.