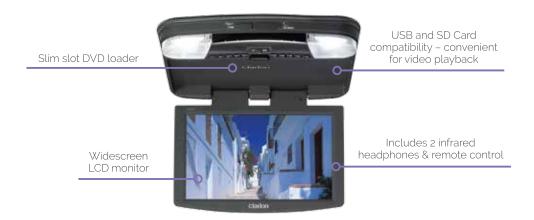

## **Clarion Roof Mounted DVD Player**

This Roof Mounted DVD Player is an innovative, state-of-the-art DVD System presenting advanced technology and intelligent design. The unit features impressive sound and high quality picture display.

## **Roof Mounted DVD Player**

The AutoXtreme Roof Mounted DVD player is an ideal DVD solution for everyone. The brightness & view angle of this low reflective screen is one of best on the market. Mounted to the ceiling where the interior light sits comes with 2 x dome lights built in. Multiple formats can be played back as well as multi region DVD's. It even has a Built-in 32 bit wireless game with console & disc for extra entertainment.