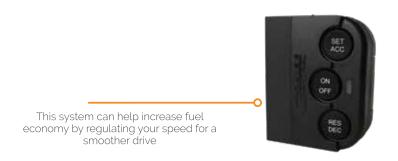

#### **Cruise Control**

Enjoy cruising safely and in control with cruise control from AutoXtreme. The system fits into automatic and manual vehicles, and provides easy and safe driving.

## **Cruise Control Steering Wheel Mount**

The AutoXtreme Steering Wheel Mount allows you to set your cruise control simply and easily, without having to take a hand off the steering wheel.