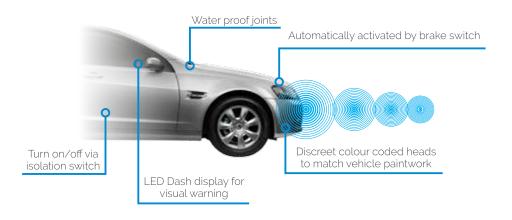

## **Parking Sensors - Rear**

Increasing safety and minimising injury while reversing, the AutoXtreme Rear Parking Distance Sensors are an in-built warning system that, when reversing, helps avoid collisions preventing pedestrian injury and costly vehicle damage.

Comprehensive coverage of rear bumper bar: 2 zone corner coverage detection, 4 zone sensor detection for middle sensors

Detection automatically starts when car is in reverse

## **Parking Sensors – Front**

Increasing safety and minimising accidents while parking, the AutoXtreme Front Parking Distance Sensors are an in-built warning system that, when parking, helps avoid collisions preventing costly vehicle damage.