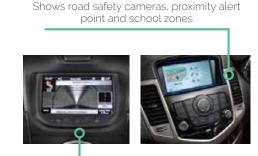

## **Integrated Satellite Navigation**

Bring navigation to life with our Integrated Satellite Navigation system.

Text to speech (TTS)

3D object view: terrain, landmarks & elevated roads and smart zoom

Lane information & signposts, motorway exit services, map manipulation, quick menu, tunnel view, trip monitor