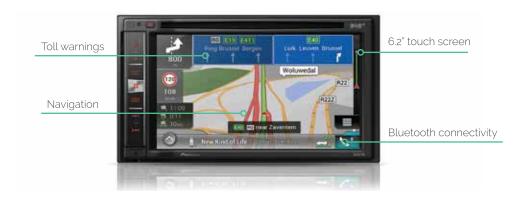

# Pioneer AVIC 6.2" Touch Screen with Navigation and AV System

A high end navigation AV system with 6.2" touchscreen, Apple Car Play, Bluetooth, CD/DVD and DAB radio.