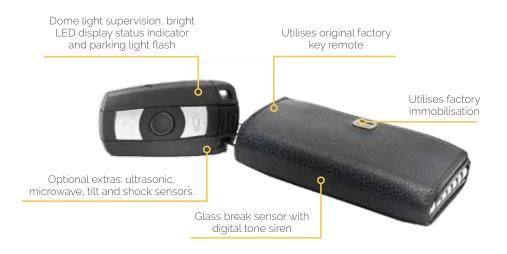

## **Upgrade Alarm**

If your vehicle has a factory fitted locking system, you can convert it into a full alarm system with our Upgrade Alarm.

#### **Canbus Alarm**

The AutoXtreme Car Alarm is loaded with the latest in-car security technology and packed with easy-to-use features, turning your factory keyless entry system into a full security system.