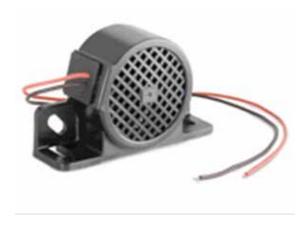

## **Reverse Warning Squawker**

Medium duty, market leading, white sound reversing alarm (Shh-Shh), ideal for vehicles working in typical ambient noise levels. The safest reversing alarm on the market