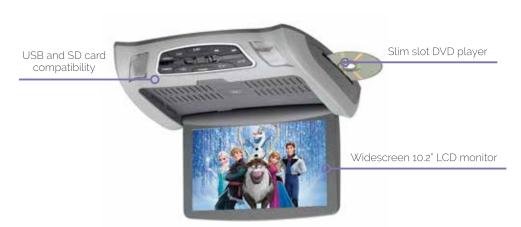

## **Clarion Roof Mounted DVD Player**

This Roof Mounted DVD Player is an innovative, state-of-the-art DVD System presenting advanced technology and intelligent design. The unit features impressive sound and high quality picture display.

## **Roof Mounted DVD Player**

The AutoXtreme Roof Mounted DVD player is an ideal DVD solution for everyone. The brightness & view angle of this low reflective screen is one of best on the market. Mounted to the ceiling where the interior light sits comes with 2 x dome lights built in. Multiple formats can be played back as well as multi region DVD's. It even has a Built-in 32 bit wireless game with console & disc for extra entertainment.