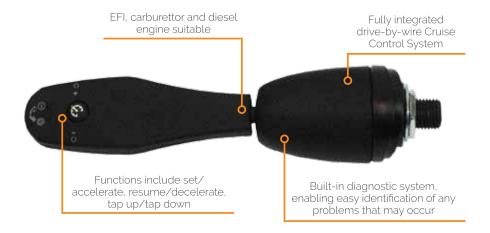

#### **Cruise Control**

Enjoy cruising safely and in control with cruise control from AutoXtreme. The system fits into automatic and manual vehicles, and provides easy and safe driving.

## **Cruise Control Steering Wheel Mount**

The AutoXtreme Steering Wheel Mount allows you to set your cruise control simply and easily, without having to take a hand off the steering wheel.