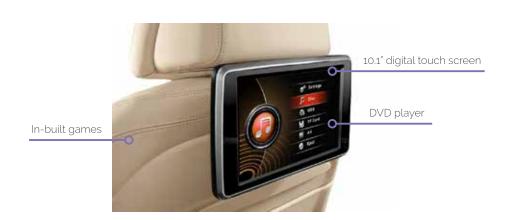

## **Headrest DVD Player**

AutoXtreme Electronics is proud to offer these innovative DVD Headrests, custom made to match and suit your vehicles interior trims.

## 10.1" DVD Player for Active Headrest

This rear seat entertainment system will make those long car trips with your kids a thing of the past. This system has been specifically designed to operate in vehicle which have active headrests. This system will provide your rear seat passengers with the ultimate in entertainment.