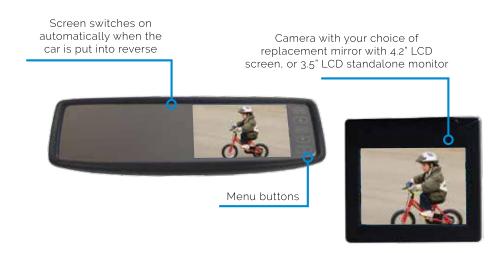

## **Premium Reverse Camera with Auto Dimming**

This innovative product allows for a seamless full rear view mirror replacement on compatible vehicles adding an auto dimming sensor to reduce glare and reverse camera functionality.

#### **Reverse Camera**

Feel the comfort of having 'eyes in the back of your head' with the reverse camera and monitor from AutoXtreme.