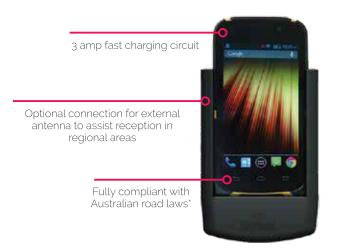

#### **Phone Cradle**

The AutoXtreme Phone Cradle is a safety device that allows drivers to legally use a mobile phone when driving. The cradle secures the mobile into a mounting device and is designed to deliver greater functionality and minimise driver distraction.

\*Laws differ from state to state, please consult your local legislation