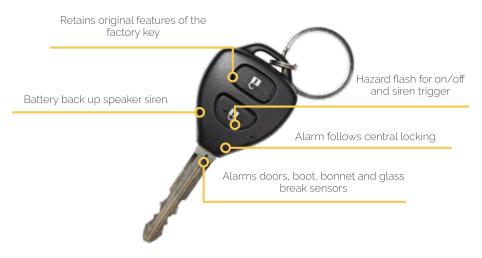

## **Upgrade Alarm**

If your vehicle has a factory fitted locking system, you can convert it into a full alarm system with our Upgrade Alarm.

#### **Canbus Alarm**

The AutoXtreme Car Alarm is loaded with the latest in-car security technology and packed with easy-to-use features, turning your factory keyless entry system into a full security system.