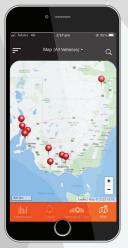

Driver and fleet information is available via **live tracking on desktop computer or mobile devices** through easy-to-read and fully customisable dashboards and detailed reports that provide convenient and timely insights.

### **Tracking and Routing**

- · Live GPS tracking
- Geofencina
- Vehicle trip details and trip log reports