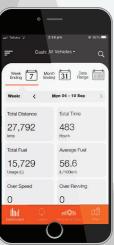

Driver and fleet information is available via **live tracking on desktop computer or mobile devices** through easy-to-read and fully customisable dashboards and detailed reports that provide convenient and timely insights.

#### **Vehicle Performance**

- Speed
- Brake count
- · Gear changes
- Fuel usage
- Gross combination mass
- Engine RPM