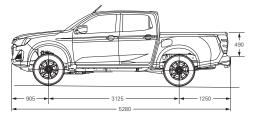

#### Chassis

Separate, full-length heavy-duty chassis with 8 cross members on all models

#### Front suspension

Independent, high-ride, coil springs, gas shock absorbers, upper and lower wishbones, stabiliser bar

#### Rear suspension

All Cab Chassis models: Heavy Duty alloy-steel overslung long-span semi-elliptic leaf springs; gas shock absorbers

4x2 and 4x4 models: Alloy-steel overslung long-span semi-elliptic leaf springs; gas shock absorbers

#### **Axles**

Independent 4x4: fully floating with outer CV, inner double offset joints and equal length driveshafts. Rating: 1450kg

Rigid semi-floating banjo with hypoid final drive and dual tapered needle roller bearings. Rating: 1910kg