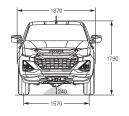

#### Chassis

Separate, full-length heavy-duty chassis with 8 cross members on all models

#### Front suspension

Independent, high-ride, coil springs, gas shock absorbers, upper and lower wishbones, stabiliser bar

#### Rear suspension

All Cab Chassis models: Heavy Duty alloy-steel overslung long-span semi-elliptic leaf springs; gas shock absorbers

4x2 and 4x4 models: Alloy-steel overslung long-span semi-elliptic leaf springs; gas shock absorbers

#### **Axles**

Independent 4x4: fully floating with outer CV, inner double offset joints and equal length driveshafts. Rating: 1450kg

Rigid semi-floating banjo with hypoid final drive and dual tapered needle roller bearings. Rating: 1910kg