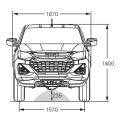

## **SPECIFICATIONS**

| <b>SPECIFICATIONS</b>                                                                                              |               | 4x2            | 2 High-R       | lide            |                 | 4x4            |              |         |       |         |                |      |         |      |                 |       |       |  |
|--------------------------------------------------------------------------------------------------------------------|---------------|----------------|----------------|-----------------|-----------------|----------------|--------------|---------|-------|---------|----------------|------|---------|------|-----------------|-------|-------|--|
|                                                                                                                    | Single<br>Cab | Space          | Crew           | 0               | 0               | Single         | Space<br>Cab | 0       | 0 0 1 | 0       | Crew           | 0    | 0       | Crew | 0               | 0     | 0     |  |
|                                                                                                                    | Chassis (     | Cab<br>Chassis | Cab<br>Chassis | Crew<br>Cab Ute | Crew<br>Cab Ute | Cab<br>Chassis | Chassis      | Cab Ute |       | Cab Ute | Cab<br>Chassis |      |         |      | Crew<br>Cab Ute |       | e Cab |  |
| Engine                                                                                                             | SX            | SX             | SX             | SX              | LS-U            | SX             | SX           | LS-U    | SX    | SX      | LS-M           | LS-M | X-RIDER | LS-U | LS-U            | LS-U+ | X-TEF |  |
| 1898cc DOHC 4cyl. with intercooled turbocharger (350Nm, 110kW)                                                     | •             |                | •              | •               |                 |                |              |         |       | •       |                |      |         |      |                 |       |       |  |
| 2999cc DOHC 4cyl. with intercooled turbocharger (450Nm, 140kW)                                                     |               | •              | •              | •               | •               | •              | •            | •       | •     | •       | •              | •    | •       | •    | •               | •     |       |  |
| ransmissions                                                                                                       |               |                |                |                 |                 |                |              |         |       |         |                |      |         |      |                 |       |       |  |
| 6-speed manual transmission                                                                                        |               |                |                |                 |                 |                |              |         |       |         |                |      |         |      |                 |       |       |  |
| 6-speed "Rev-Tronic" automatic transmission with sequential sport mode                                             |               |                |                |                 |                 |                |              |         |       | •       |                |      |         |      |                 |       |       |  |
| safety and Security                                                                                                |               |                |                |                 | •               |                |              | •       | •     |         |                | •    |         |      |                 |       |       |  |
|                                                                                                                    |               |                |                |                 | _               |                |              | _       | _     | _       |                |      | _       |      |                 | _     |       |  |
| 4-channel 4-sensor Anti-lock Brake System (ABS) with Electronic Brakeforce Distribution (EBD)                      |               | •              | •              | •               | •               | •              | •            | •       | •     | •       | •              | •    | •       | •    | •               | •     |       |  |
| Electronic Stability Control (ESC) Traction Control System (TCS)                                                   |               |                |                |                 |                 |                |              |         |       |         |                |      |         |      |                 |       |       |  |
| Emergency Brake Assist (EBA)                                                                                       |               |                |                |                 |                 |                |              |         |       |         |                |      |         |      |                 |       |       |  |
| Hill Start Assist (HSA)                                                                                            |               | •              |                |                 | •               |                | •            | •       | •     | •       | •              | •    | •       | •    | •               | •     |       |  |
| Hill Descent Control (HDC)                                                                                         | •             | •              | •              | •               | •               | •              | •            | •       | •     | •       | •              | •    | •       | •    | •               | •     |       |  |
| Autonomous Emergency Braking (AEB)                                                                                 | •             | •              | •              | •               | •               | •              | •            | •       | •     | •       | •              | •    | •       | •    | •               | •     |       |  |
| Turn Assist with AEB                                                                                               | •             | •              | •              | •               | •               | •              | •            | •       | •     | •       | •              | •    | •       | •    | •               | •     |       |  |
| Post-Collision Braking                                                                                             | •             | •              | •              | •               | •               | •              | •            | •       | •     | •       | •              | •    | •       | •    | •               | •     |       |  |
| Forward Collision Warning (FCW)                                                                                    | •             | •              | •              | •               | •               | •              | •            | •       | •     | •       | •              | •    | •       | •    | •               | •     |       |  |
| Misacceleration Mitigation (*AT models only)                                                                       | •             | *              | •              | •               | •               | •*             | •            | •       | •*    | •       | •              | •    | •       | •    | •               | •     |       |  |
| ntelligent Adaptive Cruise Control (ACC) with Stop and Go functionality  Iraffic Sign Recognition (TSR)            |               |                |                |                 |                 |                | •            |         |       | •       | •              |      |         | •    | •               | •     |       |  |
| ntelligent Speed Limiter                                                                                           |               |                |                |                 |                 |                |              |         |       |         |                |      |         |      |                 |       |       |  |
| Manual Speed Limiter                                                                                               |               |                |                |                 |                 |                |              |         |       |         |                |      |         |      |                 |       |       |  |
| Lane Departure Warning (LDW)                                                                                       |               |                |                |                 | •               |                | •            | •       | •     | •       | •              | •    | •       | •    | •               | •     |       |  |
| Lane Departure Prevention (LDP)                                                                                    | •             | •              | •              | •               | •               | •              | •            | •       | •     | •       | •              | •    | •       | •    | •               | •     |       |  |
| Lane Keep Assist (LKA)                                                                                             | •             | •              | •              | •               | •               | •              | •            | •       | •     | •       | •              | •    | •       | •    | •               | •     |       |  |
| Emergency Lane Keeping (ELK)                                                                                       | •             | •              | •              | •               | •               | •              | •            | •       | •     | •       | •              | •    | •       | •    | •               | •     |       |  |
| Lane Support System (LSS) Switch (disables LDW, LDP, LKA, ELK)                                                     | •             | •              | •              | •               | •               | •              | •            | •       | •     | •       | •              | •    | •       | •    | •               | •     |       |  |
| Driver Attention Assist                                                                                            | •             | •              | •              | •               | •               | •              | •            | •       | •     | •       | •              | •    | •       | •    | •               | •     |       |  |
| Blind Spot Monitoring (BSM)                                                                                        |               | •              | •              | •               | •               | •              | •            | •       | •     | •       | •              | •    | •       | •    | •               | •     |       |  |
| Rear Cross Traffic Alert (RCTA) Rear Cross Traffic Braking (RCTB)                                                  |               |                |                |                 | •               |                |              |         |       |         | •              | •    |         | •    |                 |       |       |  |
| BSM/RCTA Auto Switch Off (disables BSM/RCTA when the genuine tow harness is connected)                             |               |                |                |                 |                 |                |              |         |       |         |                |      |         |      |                 |       |       |  |
| Digital Reversing camera w/ Dynamic Guidelines                                                                     |               |                |                |                 |                 |                | •            |         |       |         | •              |      |         | •    |                 |       |       |  |
| Digital Reversing camera                                                                                           | •             | •              | •              |                 |                 | •              | •            |         | •     | •       | •              | •    |         | •    | •               |       |       |  |
| Rear Park Assist Sensors                                                                                           |               |                |                |                 | •               |                |              | •       |       |         |                |      |         |      | •               | •     |       |  |
| Front Park Assist Sensors                                                                                          |               |                |                |                 |                 |                |              |         |       |         |                |      |         |      |                 |       |       |  |
| B Airbags: dual front, curtain, side, driver's knee and far side airbags                                           | •             | •              | •              | •               | •               | •              | •            | •       | •     | •       | •              | •    | •       | •    | •               | •     |       |  |
| Passenger side SRS airbag on/off switch                                                                            | •             | •              | •              | •               | •               | •              | •            | •       | •     | •       | •              | •    | •       | •    | •               | •     |       |  |
| Height-adjustable upper mounts for front seat belts                                                                |               | •              | •              | •               | •               | •              | •            | •       | •     | •       | •              | •    | •       | •    | •               | •     |       |  |
| Pre-tensioners with load limiters for front seat belts Pre-tensioners with load limiters for outer rear seat belts | •             | •              |                |                 | •               | •              | •            | •       | •     | •       | •              | •    | •       | •    | •               | •     |       |  |
| 3-point retractable seat belts for all rear and centre seating positions                                           |               |                |                |                 |                 |                |              |         |       |         |                |      |         |      |                 |       |       |  |
| ntelligent seatbelt reminder (all seats)                                                                           | •             | •              |                |                 |                 | •              | •            | •       |       |         |                |      |         |      |                 |       |       |  |
| 2 childseat tethers and ISO FIX compatible anchor points                                                           |               |                |                |                 | •               |                | -            | -       | •     | •       | •              | •    | •       | •    | •               | •     |       |  |
| Height-adjustable head restraints for full-size seats                                                              |               | •              | •              | •               | •               |                | •            | •       | •     | •       | •              | •    | •       | •    | •               | •     |       |  |
| ntegrated head restraint on front seats                                                                            | •             |                |                |                 |                 | •              |              |         |       |         |                |      |         |      |                 |       |       |  |
| Child-proof rear door locks                                                                                        |               |                | •              | •               | •               |                |              |         | •     | •       | •              | •    | •       | •    | •               | •     |       |  |
| Single 10 inch servo brake master cylinder                                                                         | •             | •              | •              | •               | •               | •              | •            | •       | •     | •       | •              | •    | •       | •    | •               | •     |       |  |
| Side anti-intrusion bars inside all doors                                                                          |               | •              | •              | •               | •               | •              | •            | •       | •     | •       | •              | •    | •       | •    | •               | •     |       |  |
| Engine immobilizer<br>Rear window demister                                                                         | •             |                |                |                 | •               | •              | •            | •       | •     | •       | •              | •    | •       | •    | •               | •     |       |  |
| High Density Polyethylene (HDPE) fuel tank                                                                         |               |                |                |                 |                 |                |              |         |       |         |                |      |         |      |                 |       |       |  |
| High mount brake light on cabin                                                                                    |               |                |                |                 |                 |                |              |         |       |         |                |      | •       |      |                 |       |       |  |
| Dual horn                                                                                                          |               | •              | •              |                 | •               | •              | •            | •       | •     | •       | •              | •    | •       | •    | •               | •     |       |  |
| rotection                                                                                                          |               |                |                |                 |                 |                |              |         |       |         |                |      |         |      |                 |       |       |  |
| Under-front steel skid plate                                                                                       |               |                |                |                 | •               |                |              |         | •     |         |                |      | •       |      |                 |       |       |  |
| Steel plate guards: sump, transfer case, fuel tank leading edge; reinforced resin under fuel tank                  |               |                |                | •               | •               | •              | •            |         | •     |         |                |      |         |      |                 |       |       |  |
| uspension and Brakes                                                                                               |               |                |                |                 | _               |                |              | _       |       |         |                |      | _       |      |                 |       |       |  |
| Standard rear leaf suspension                                                                                      |               |                |                | •               | •               |                |              | •       |       | •       |                | •    | •       |      | •               | •     |       |  |
| Heavy duty rear leaf suspension                                                                                    | •             |                | •              |                 |                 | •              |              |         |       |         | •              |      |         | •    |                 |       |       |  |
| Front independent, coil spring suspension w/gas shock absorbers, upper and lower wishbones and stabiliser bar      |               |                |                |                 | _               | _              | _            | _       | _     | _       | _              | _    | _       | _    | _               | _     |       |  |