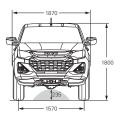

## **SPECIFICATIONS**

| <b>SPECIFICATIONS</b>                                                                                              |               | 4x2            | 2 High-R       | lide            |                 | 4x4            |              |         |       |         |                |      |         |      |                 |       |       |  |
|--------------------------------------------------------------------------------------------------------------------|---------------|----------------|----------------|-----------------|-----------------|----------------|--------------|---------|-------|---------|----------------|------|---------|------|-----------------|-------|-------|--|
|                                                                                                                    | Single<br>Cab | Space          | Crew           | 0               | 0               | Single         | Space<br>Cab | 0       | 0 0 1 | 0       | Crew           | 0    | 0       | Crew | 0               | 0     | 0     |  |
|                                                                                                                    | Chassis (     | Cab<br>Chassis | Cab<br>Chassis | Crew<br>Cab Ute | Crew<br>Cab Ute | Cab<br>Chassis | Chassis      | Cab Ute |       | Cab Ute | Cab<br>Chassis |      |         |      | Crew<br>Cab Ute |       | e Cab |  |
| Engine                                                                                                             | SX            | SX             | SX             | SX              | LS-U            | SX             | SX           | LS-U    | SX    | SX      | LS-M           | LS-M | X-RIDER | LS-U | LS-U            | LS-U+ | X-TEF |  |
| 1898cc DOHC 4cyl. with intercooled turbocharger (350Nm, 110kW)                                                     | •             |                | •              | •               |                 |                |              |         |       | •       |                |      |         |      |                 |       |       |  |
| 2999cc DOHC 4cyl. with intercooled turbocharger (450Nm, 140kW)                                                     |               | •              | •              | •               | •               | •              | •            | •       | •     | •       | •              | •    | •       | •    | •               | •     |       |  |
| ransmissions                                                                                                       |               |                |                |                 |                 |                |              |         |       |         |                |      |         |      |                 |       |       |  |
| 6-speed manual transmission                                                                                        |               |                |                |                 |                 |                |              |         |       |         |                |      |         |      |                 |       |       |  |
| 6-speed "Rev-Tronic" automatic transmission with sequential sport mode                                             |               |                |                |                 |                 |                |              |         |       | •       |                |      |         |      |                 |       |       |  |
| safety and Security                                                                                                |               |                |                |                 | •               |                |              | •       | •     |         |                | •    |         |      |                 |       |       |  |
|                                                                                                                    |               |                |                |                 | _               |                |              | _       | _     | _       |                |      | _       |      |                 | _     |       |  |
| 4-channel 4-sensor Anti-lock Brake System (ABS) with Electronic Brakeforce Distribution (EBD)                      |               | •              | •              | •               | •               | •              | •            | •       | •     | •       | •              | •    | •       | •    | •               | •     |       |  |
| Electronic Stability Control (ESC) Traction Control System (TCS)                                                   |               |                |                |                 |                 |                |              |         |       |         |                |      |         |      |                 |       |       |  |
| Emergency Brake Assist (EBA)                                                                                       |               |                |                |                 |                 |                |              |         |       |         |                |      |         |      |                 |       |       |  |
| Hill Start Assist (HSA)                                                                                            |               | •              |                |                 | •               |                | •            | •       | •     | •       | •              | •    | •       | •    | •               | •     |       |  |
| Hill Descent Control (HDC)                                                                                         | •             | •              | •              | •               | •               | •              | •            | •       | •     | •       | •              | •    | •       | •    | •               | •     |       |  |
| Autonomous Emergency Braking (AEB)                                                                                 | •             | •              | •              | •               | •               | •              | •            | •       | •     | •       | •              | •    | •       | •    | •               | •     |       |  |
| Turn Assist with AEB                                                                                               | •             | •              | •              | •               | •               | •              | •            | •       | •     | •       | •              | •    | •       | •    | •               | •     |       |  |
| Post-Collision Braking                                                                                             | •             | •              | •              | •               | •               | •              | •            | •       | •     | •       | •              | •    | •       | •    | •               | •     |       |  |
| Forward Collision Warning (FCW)                                                                                    | •             | •              | •              | •               | •               | •              | •            | •       | •     | •       | •              | •    | •       | •    | •               | •     |       |  |
| Misacceleration Mitigation (*AT models only)                                                                       | •             | *              | •              | •               | •               | •*             | •            | •       | •*    | •       | •              | •    | •       | •    | •               | •     |       |  |
| ntelligent Adaptive Cruise Control (ACC) with Stop and Go functionality  Iraffic Sign Recognition (TSR)            |               |                |                |                 |                 |                | •            |         |       | •       | •              |      |         | •    | •               | •     |       |  |
| ntelligent Speed Limiter                                                                                           |               |                |                |                 |                 |                |              |         |       |         |                |      |         |      |                 |       |       |  |
| Manual Speed Limiter                                                                                               |               |                |                |                 |                 |                |              |         |       |         |                |      |         |      |                 |       |       |  |
| Lane Departure Warning (LDW)                                                                                       |               |                |                |                 | •               |                | •            | •       | •     | •       | •              | •    | •       | •    | •               | •     |       |  |
| Lane Departure Prevention (LDP)                                                                                    | •             | •              | •              | •               | •               | •              | •            | •       | •     | •       | •              | •    | •       | •    | •               | •     |       |  |
| Lane Keep Assist (LKA)                                                                                             | •             | •              | •              | •               | •               | •              | •            | •       | •     | •       | •              | •    | •       | •    | •               | •     |       |  |
| Emergency Lane Keeping (ELK)                                                                                       | •             | •              | •              | •               | •               | •              | •            | •       | •     | •       | •              | •    | •       | •    | •               | •     |       |  |
| Lane Support System (LSS) Switch (disables LDW, LDP, LKA, ELK)                                                     | •             | •              | •              | •               | •               | •              | •            | •       | •     | •       | •              | •    | •       | •    | •               | •     |       |  |
| Driver Attention Assist                                                                                            | •             | •              | •              | •               | •               | •              | •            | •       | •     | •       | •              | •    | •       | •    | •               | •     |       |  |
| Blind Spot Monitoring (BSM)                                                                                        |               | •              | •              | •               | •               | •              | •            | •       | •     | •       | •              | •    | •       | •    | •               | •     |       |  |
| Rear Cross Traffic Alert (RCTA) Rear Cross Traffic Braking (RCTB)                                                  |               |                |                |                 | •               |                |              |         |       |         | •              | •    |         | •    |                 |       |       |  |
| BSM/RCTA Auto Switch Off (disables BSM/RCTA when the genuine tow harness is connected)                             |               |                |                |                 |                 |                |              |         |       |         |                |      |         |      |                 |       |       |  |
| Digital Reversing camera w/ Dynamic Guidelines                                                                     |               |                |                |                 |                 |                | •            |         |       |         | •              |      |         | •    |                 |       |       |  |
| Digital Reversing camera                                                                                           | •             | •              | •              |                 |                 | •              | •            |         | •     | •       | •              | •    |         | •    | •               |       |       |  |
| Rear Park Assist Sensors                                                                                           |               |                |                |                 | •               |                |              | •       |       |         |                |      |         |      | •               | •     |       |  |
| Front Park Assist Sensors                                                                                          |               |                |                |                 |                 |                |              |         |       |         |                |      |         |      |                 |       |       |  |
| B Airbags: dual front, curtain, side, driver's knee and far side airbags                                           | •             | •              | •              | •               | •               | •              | •            | •       | •     | •       | •              | •    | •       | •    | •               | •     |       |  |
| Passenger side SRS airbag on/off switch                                                                            | •             | •              | •              | •               | •               | •              | •            | •       | •     | •       | •              | •    | •       | •    | •               | •     |       |  |
| Height-adjustable upper mounts for front seat belts                                                                |               | •              | •              | •               | •               | •              | •            | •       | •     | •       | •              | •    | •       | •    | •               | •     |       |  |
| Pre-tensioners with load limiters for front seat belts Pre-tensioners with load limiters for outer rear seat belts | •             | •              |                |                 | •               | •              | •            | •       | •     | •       | •              | •    | •       | •    | •               | •     |       |  |
| 3-point retractable seat belts for all rear and centre seating positions                                           |               |                |                |                 |                 |                |              |         |       |         |                |      |         |      |                 |       |       |  |
| ntelligent seatbelt reminder (all seats)                                                                           | •             | •              |                |                 |                 | •              | •            | •       |       |         |                |      |         |      |                 |       |       |  |
| 2 childseat tethers and ISO FIX compatible anchor points                                                           |               |                |                |                 | •               |                | -            | -       | •     | •       | •              | •    | •       | •    | •               | •     |       |  |
| Height-adjustable head restraints for full-size seats                                                              |               | •              | •              | •               | •               |                | •            | •       | •     | •       | •              | •    | •       | •    | •               | •     |       |  |
| ntegrated head restraint on front seats                                                                            | •             |                |                |                 |                 | •              |              |         |       |         |                |      |         |      |                 |       |       |  |
| Child-proof rear door locks                                                                                        |               |                | •              | •               | •               |                |              |         | •     | •       | •              | •    | •       | •    | •               | •     |       |  |
| Single 10 inch servo brake master cylinder                                                                         | •             | •              | •              | •               | •               | •              | •            | •       | •     | •       | •              | •    | •       | •    | •               | •     |       |  |
| Side anti-intrusion bars inside all doors                                                                          |               | •              | •              | •               | •               | •              | •            | •       | •     | •       | •              | •    | •       | •    | •               | •     |       |  |
| Engine immobilizer<br>Rear window demister                                                                         | •             |                |                |                 | •               | •              | •            | •       | •     | •       | •              | •    | •       | •    | •               | •     |       |  |
| High Density Polyethylene (HDPE) fuel tank                                                                         |               |                |                |                 |                 |                |              |         |       |         |                |      |         |      |                 |       |       |  |
| High mount brake light on cabin                                                                                    |               |                |                |                 |                 |                |              |         |       |         |                |      | •       |      |                 |       |       |  |
| Dual horn                                                                                                          |               | •              | •              |                 | •               | •              | •            | •       | •     | •       | •              | •    | •       | •    | •               | •     |       |  |
| rotection                                                                                                          |               |                |                |                 |                 |                |              |         |       |         |                |      |         |      |                 |       |       |  |
| Under-front steel skid plate                                                                                       |               |                |                |                 | •               |                |              |         | •     |         |                |      | •       |      |                 |       |       |  |
| Steel plate guards: sump, transfer case, fuel tank leading edge; reinforced resin under fuel tank                  |               |                |                | •               | •               | •              | •            |         | •     |         |                |      |         |      |                 |       |       |  |
| uspension and Brakes                                                                                               |               |                |                |                 | _               |                |              | _       |       |         |                |      | _       |      |                 |       |       |  |
| Standard rear leaf suspension                                                                                      |               |                |                | •               | •               |                |              | •       |       | •       |                | •    | •       |      | •               | •     |       |  |
| Heavy duty rear leaf suspension                                                                                    | •             |                | •              |                 |                 | •              |              |         |       |         | •              |      |         | •    |                 |       |       |  |
| Front independent, coil spring suspension w/gas shock absorbers, upper and lower wishbones and stabiliser bar      |               |                |                |                 | _               | _              | _            | _       | _     | _       | _              | _    | _       | _    | _               | _     |       |  |