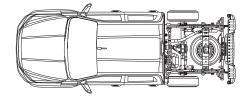

#### **Axles**

Independent 4x4: fully floating with outer CV, inner double offset joints and equal length driveshafts. Rating: 1450kg

Rigid semi-floating banjo with hypoid final drive and dual tapered needle roller bearings. Rating: 1910kg