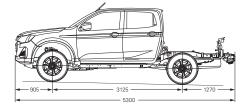

#### Chassis

Separate, full-length heavy-duty chassis with 8 cross members on all models