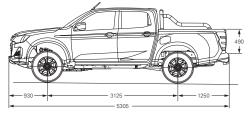

#### Chassis

Separate, full-length heavy-duty chassis with 8 cross members on all models

#### Front suspension

Independent, high-ride, coil springs, gas shock absorbers, upper and lower wishbones, stabiliser bar

#### Rear suspension

All Cab Chassis models: Heavy Duty alloy-steel overslung long-span semi-elliptic leaf springs; gas shock absorbers

4x2 and 4x4 models: Alloy-steel overslung long-span semi-elliptic leaf springs; gas shock absorbers

#### **Axles**

Independent 4x4: fully floating with outer CV, inner double offset joints and equal length driveshafts. Rating: 1450kg

Rigid semi-floating banjo with hypoid final drive and dual tapered needle roller bearings. Rating: 1910kg