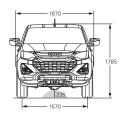

## **SPECIFICATIONS**

| <b>SPECIFICATIONS</b>                                                                                              |               | 4x2            | 2 High-R       | lide            |                 | 4x4            |              |         |       |         |                |      |         |      |                 |       |       |  |
|--------------------------------------------------------------------------------------------------------------------|---------------|----------------|----------------|-----------------|-----------------|----------------|--------------|---------|-------|---------|----------------|------|---------|------|-----------------|-------|-------|--|
|                                                                                                                    | Single<br>Cab | Space          | Crew           | 0               | 0               | Single         | Space<br>Cab | 0       | 0 0 1 | 0       | Crew           | 0    | 0       | Crew | 0               | 0     | 0     |  |
|                                                                                                                    | Chassis (     | Cab<br>Chassis | Cab<br>Chassis | Crew<br>Cab Ute | Crew<br>Cab Ute | Cab<br>Chassis | Chassis      | Cab Ute |       | Cab Ute | Cab<br>Chassis |      |         |      | Crew<br>Cab Ute |       | e Cab |  |
| Engine                                                                                                             | SX            | SX             | SX             | SX              | LS-U            | SX             | SX           | LS-U    | SX    | SX      | LS-M           | LS-M | X-RIDER | LS-U | LS-U            | LS-U+ | X-TEF |  |
| 1898cc DOHC 4cyl. with intercooled turbocharger (350Nm, 110kW)                                                     | •             |                | •              | •               |                 |                |              |         |       | •       |                |      |         |      |                 |       |       |  |
| 2999cc DOHC 4cyl. with intercooled turbocharger (450Nm, 140kW)                                                     |               | •              | •              | •               | •               | •              | •            | •       | •     | •       | •              | •    | •       | •    | •               | •     |       |  |
| ransmissions                                                                                                       |               |                |                |                 |                 |                |              |         |       |         |                |      |         |      |                 |       |       |  |
| 6-speed manual transmission                                                                                        |               |                |                |                 |                 |                |              |         |       |         |                |      |         |      |                 |       |       |  |
| 6-speed "Rev-Tronic" automatic transmission with sequential sport mode                                             |               |                |                |                 |                 |                |              |         |       | •       |                |      |         |      |                 |       |       |  |
| safety and Security                                                                                                |               |                |                |                 | •               |                |              | •       | •     |         |                | •    |         |      |                 |       |       |  |
|                                                                                                                    |               |                |                |                 | _               |                |              | _       | _     | _       |                |      | _       |      |                 | _     |       |  |
| 4-channel 4-sensor Anti-lock Brake System (ABS) with Electronic Brakeforce Distribution (EBD)                      |               | •              | •              | •               | •               | •              | •            | •       | •     | •       | •              | •    | •       | •    | •               | •     |       |  |
| Electronic Stability Control (ESC) Traction Control System (TCS)                                                   |               |                |                |                 |                 |                |              |         |       |         |                |      |         |      |                 |       |       |  |
| Emergency Brake Assist (EBA)                                                                                       |               |                |                |                 |                 |                |              |         |       |         |                |      |         |      |                 |       |       |  |
| Hill Start Assist (HSA)                                                                                            |               | •              |                |                 | •               |                | •            | •       | •     | •       | •              | •    | •       | •    | •               | •     |       |  |
| Hill Descent Control (HDC)                                                                                         | •             | •              | •              | •               | •               | •              | •            | •       | •     | •       | •              | •    | •       | •    | •               | •     |       |  |
| Autonomous Emergency Braking (AEB)                                                                                 | •             | •              | •              | •               | •               | •              | •            | •       | •     | •       | •              | •    | •       | •    | •               | •     |       |  |
| Turn Assist with AEB                                                                                               | •             | •              | •              | •               | •               | •              | •            | •       | •     | •       | •              | •    | •       | •    | •               | •     |       |  |
| Post-Collision Braking                                                                                             | •             | •              | •              | •               | •               | •              | •            | •       | •     | •       | •              | •    | •       | •    | •               | •     |       |  |
| Forward Collision Warning (FCW)                                                                                    | •             | •              | •              | •               | •               | •              | •            | •       | •     | •       | •              | •    | •       | •    | •               | •     |       |  |
| Misacceleration Mitigation (*AT models only)                                                                       | •             | *              | •              | •               | •               | •*             | •            | •       | •*    | •       | •              | •    | •       | •    | •               | •     |       |  |
| ntelligent Adaptive Cruise Control (ACC) with Stop and Go functionality  Iraffic Sign Recognition (TSR)            |               |                |                |                 |                 |                | •            |         |       | •       | •              |      |         | •    | •               | •     |       |  |
| ntelligent Speed Limiter                                                                                           |               |                |                |                 |                 |                |              |         |       |         |                |      |         |      |                 |       |       |  |
| Manual Speed Limiter                                                                                               |               |                |                |                 |                 |                |              |         |       |         |                |      |         |      |                 |       |       |  |
| Lane Departure Warning (LDW)                                                                                       |               |                |                |                 | •               |                | •            | •       | •     | •       | •              | •    | •       | •    | •               | •     |       |  |
| Lane Departure Prevention (LDP)                                                                                    | •             | •              | •              | •               | •               | •              | •            | •       | •     | •       | •              | •    | •       | •    | •               | •     |       |  |
| Lane Keep Assist (LKA)                                                                                             | •             | •              | •              | •               | •               | •              | •            | •       | •     | •       | •              | •    | •       | •    | •               | •     |       |  |
| Emergency Lane Keeping (ELK)                                                                                       | •             | •              | •              | •               | •               | •              | •            | •       | •     | •       | •              | •    | •       | •    | •               | •     |       |  |
| Lane Support System (LSS) Switch (disables LDW, LDP, LKA, ELK)                                                     | •             | •              | •              | •               | •               | •              | •            | •       | •     | •       | •              | •    | •       | •    | •               | •     |       |  |
| Driver Attention Assist                                                                                            | •             | •              | •              | •               | •               | •              | •            | •       | •     | •       | •              | •    | •       | •    | •               | •     |       |  |
| Blind Spot Monitoring (BSM)                                                                                        |               | •              | •              | •               | •               | •              | •            | •       | •     | •       | •              | •    | •       | •    | •               | •     |       |  |
| Rear Cross Traffic Alert (RCTA) Rear Cross Traffic Braking (RCTB)                                                  |               |                |                |                 | •               |                |              |         |       |         | •              | •    |         | •    |                 |       |       |  |
| BSM/RCTA Auto Switch Off (disables BSM/RCTA when the genuine tow harness is connected)                             |               |                |                |                 |                 |                |              |         |       |         |                |      |         |      |                 |       |       |  |
| Digital Reversing camera w/ Dynamic Guidelines                                                                     |               |                |                |                 |                 |                | •            |         |       |         | •              |      |         | •    |                 |       |       |  |
| Digital Reversing camera                                                                                           | •             | •              | •              |                 |                 | •              | •            |         | •     | •       | •              | •    |         | •    | •               |       |       |  |
| Rear Park Assist Sensors                                                                                           |               |                |                |                 | •               |                |              | •       |       |         |                |      |         |      | •               | •     |       |  |
| Front Park Assist Sensors                                                                                          |               |                |                |                 |                 |                |              |         |       |         |                |      |         |      |                 |       |       |  |
| B Airbags: dual front, curtain, side, driver's knee and far side airbags                                           | •             | •              | •              | •               | •               | •              | •            | •       | •     | •       | •              | •    | •       | •    | •               | •     |       |  |
| Passenger side SRS airbag on/off switch                                                                            | •             | •              | •              | •               | •               | •              | •            | •       | •     | •       | •              | •    | •       | •    | •               | •     |       |  |
| Height-adjustable upper mounts for front seat belts                                                                |               | •              | •              | •               | •               | •              | •            | •       | •     | •       | •              | •    | •       | •    | •               | •     |       |  |
| Pre-tensioners with load limiters for front seat belts Pre-tensioners with load limiters for outer rear seat belts | •             | •              |                |                 | •               | •              | •            | •       | •     | •       | •              | •    | •       | •    | •               | •     |       |  |
| 3-point retractable seat belts for all rear and centre seating positions                                           |               |                |                |                 |                 |                |              |         |       |         |                |      |         |      |                 |       |       |  |
| ntelligent seatbelt reminder (all seats)                                                                           | •             | •              |                |                 |                 | •              | •            | •       |       |         |                |      |         |      |                 |       |       |  |
| 2 childseat tethers and ISO FIX compatible anchor points                                                           |               |                |                |                 | •               |                | -            | -       | •     | •       | •              | •    | •       | •    | •               | •     |       |  |
| Height-adjustable head restraints for full-size seats                                                              |               | •              | •              | •               | •               |                | •            | •       | •     | •       | •              | •    | •       | •    | •               | •     |       |  |
| ntegrated head restraint on front seats                                                                            | •             |                |                |                 |                 | •              |              |         |       |         |                |      |         |      |                 |       |       |  |
| Child-proof rear door locks                                                                                        |               |                | •              | •               | •               |                |              |         | •     | •       | •              | •    | •       | •    | •               | •     |       |  |
| Single 10 inch servo brake master cylinder                                                                         | •             | •              | •              | •               | •               | •              | •            | •       | •     | •       | •              | •    | •       | •    | •               | •     |       |  |
| Side anti-intrusion bars inside all doors                                                                          |               | •              | •              | •               | •               | •              | •            | •       | •     | •       | •              | •    | •       | •    | •               | •     |       |  |
| Engine immobilizer<br>Rear window demister                                                                         | •             |                |                |                 | •               | •              | •            | •       | •     | •       | •              | •    | •       | •    | •               | •     |       |  |
| High Density Polyethylene (HDPE) fuel tank                                                                         |               |                |                |                 |                 |                |              |         |       |         |                |      |         |      |                 |       |       |  |
| High mount brake light on cabin                                                                                    |               |                |                |                 |                 |                |              |         |       |         |                |      | •       |      |                 |       |       |  |
| Dual horn                                                                                                          |               | •              | •              |                 | •               | •              | •            | •       | •     | •       | •              | •    | •       | •    | •               | •     |       |  |
| rotection                                                                                                          |               |                |                |                 |                 |                |              |         |       |         |                |      |         |      |                 |       |       |  |
| Under-front steel skid plate                                                                                       |               |                |                |                 | •               |                |              |         | •     |         |                |      | •       |      |                 |       |       |  |
| Steel plate guards: sump, transfer case, fuel tank leading edge; reinforced resin under fuel tank                  |               |                |                | •               | •               | •              | •            |         | •     |         |                |      |         |      |                 |       |       |  |
| uspension and Brakes                                                                                               |               |                |                |                 | _               |                |              | _       |       |         |                |      | _       |      |                 |       |       |  |
| Standard rear leaf suspension                                                                                      |               |                |                | •               | •               |                |              | •       |       | •       |                | •    | •       |      | •               | •     |       |  |
| Heavy duty rear leaf suspension                                                                                    | •             |                | •              |                 |                 | •              |              |         |       |         | •              |      |         | •    |                 |       |       |  |
| Front independent, coil spring suspension w/gas shock absorbers, upper and lower wishbones and stabiliser bar      |               |                |                |                 | _               | _              | _            | _       | _     | _       | _              | _    | _       | _    | _               | _     |       |  |