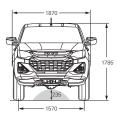

### **Wheels and Tyres**

| SX                | 17" x 7" drilled Silver-Finish Steel;<br>255 / 65 R17 All-Terrain |
|-------------------|-------------------------------------------------------------------|
| LS-M              | 17" x 7" alloy; 255 / 65 R17 All-Terrain                          |
| X-RIDER           | 17" x 7" alloy; 255 / 65 R17 All-Terrain                          |
| LS-U and<br>LS-U+ | 18" x 7.5" alloy; 265 / 60 R18<br>Highway-Terrain                 |
| X-TERRAIN         | 18" x 7.5" matte Dark Grey Alloy;<br>265 / 60 R18 Highway-Terrain |
| All Models        | Full size steel spare wheel                                       |