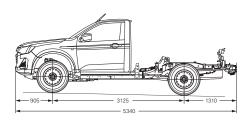

#### Chassis

Separate, full-length heavy-duty chassis with 8 cross members on all models