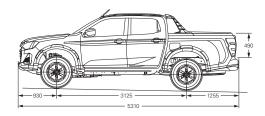

#### Chassis

Separate, full-length heavy-duty chassis with 8 cross members on all models

#### Front suspension

Independent, high-ride, coil springs, gas shock absorbers, upper and lower wishbones, stabiliser bar

#### Rear suspension

All Cab Chassis models: Heavy Duty alloy-steel overslung long-span semi-elliptic leaf springs; gas shock absorbers

4x2 and 4x4 models: Alloy-steel overslung long-span semi-elliptic leaf springs; gas shock absorbers

#### **Axles**

Independent 4x4: fully floating with outer CV, inner double offset joints and equal length driveshafts. Rating: 1450kg

Rigid semi-floating banjo with hypoid final drive and dual tapered needle roller bearings. Rating: 1910kg