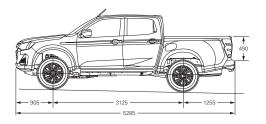

#### Chassis

Separate, full-length heavy-duty chassis with 8 cross members on all models

#### Front suspension

Independent, high-ride, coil springs, gas shock absorbers, upper and lower wishbones, stabiliser bar

#### Rear suspension

All Cab Chassis models: Heavy Duty alloy-steel overslung long-span semi-elliptic leaf springs; gas shock absorbers

4x2 and 4x4 models: Alloy-steel overslung long-span semi-elliptic leaf springs; gas shock absorbers

#### **Axles**

Independent 4x4: fully floating with outer CV, inner double offset joints and equal length driveshafts. Rating: 1450kg

Rigid semi-floating banjo with hypoid final drive and dual tapered needle roller bearings. Rating: 1910kg