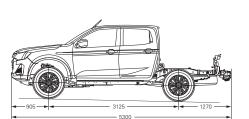

## **SPECIFICATIONS**

| <b>SPECIFICATIONS</b>                                                                                              |               | 4x2            | 2 High-R       | lide            |                 | 4x4            |              |         |       |         |                |      |         |      |                 |       |       |  |
|--------------------------------------------------------------------------------------------------------------------|---------------|----------------|----------------|-----------------|-----------------|----------------|--------------|---------|-------|---------|----------------|------|---------|------|-----------------|-------|-------|--|
|                                                                                                                    | Single<br>Cab | Space          | Crew           | 0               | 0               | Single         | Space<br>Cab | 0       | 0 0 1 | 0       | Crew           | 0    | 0       | Crew | 0               | 0     | 0     |  |
|                                                                                                                    | Chassis (     | Cab<br>Chassis | Cab<br>Chassis | Crew<br>Cab Ute | Crew<br>Cab Ute | Cab<br>Chassis | Chassis      | Cab Ute |       | Cab Ute | Cab<br>Chassis |      |         |      | Crew<br>Cab Ute |       | e Cab |  |
| Engine                                                                                                             | SX            | SX             | SX             | SX              | LS-U            | SX             | SX           | LS-U    | SX    | SX      | LS-M           | LS-M | X-RIDER | LS-U | LS-U            | LS-U+ | X-TEF |  |
| 1898cc DOHC 4cyl. with intercooled turbocharger (350Nm, 110kW)                                                     | •             |                | •              | •               |                 |                |              |         |       | •       |                |      |         |      |                 |       |       |  |
| 2999cc DOHC 4cyl. with intercooled turbocharger (450Nm, 140kW)                                                     |               | •              | •              | •               | •               | •              | •            | •       | •     | •       | •              | •    | •       | •    | •               | •     |       |  |
| ransmissions                                                                                                       |               |                |                |                 |                 |                |              |         |       |         |                |      |         |      |                 |       |       |  |
| 6-speed manual transmission                                                                                        |               |                |                |                 |                 |                |              |         |       |         |                |      |         |      |                 |       |       |  |
| 6-speed "Rev-Tronic" automatic transmission with sequential sport mode                                             |               |                |                |                 |                 |                |              |         |       | •       |                |      |         |      |                 |       |       |  |
| safety and Security                                                                                                |               |                |                |                 | •               |                |              | •       | •     |         |                | •    |         |      |                 |       |       |  |
|                                                                                                                    |               |                |                |                 | _               |                |              | _       | _     | _       |                |      | _       |      |                 | _     |       |  |
| 4-channel 4-sensor Anti-lock Brake System (ABS) with Electronic Brakeforce Distribution (EBD)                      |               | •              | •              | •               | •               | •              | •            | •       | •     | •       | •              | •    | •       | •    | •               | •     |       |  |
| Electronic Stability Control (ESC) Traction Control System (TCS)                                                   |               |                |                |                 |                 |                |              |         |       |         |                |      |         |      |                 |       |       |  |
| Emergency Brake Assist (EBA)                                                                                       |               |                |                |                 |                 |                |              |         |       |         |                |      |         |      |                 |       |       |  |
| Hill Start Assist (HSA)                                                                                            |               | •              |                |                 | •               |                | •            | •       | •     | •       | •              | •    | •       | •    | •               | •     |       |  |
| Hill Descent Control (HDC)                                                                                         | •             | •              | •              | •               | •               | •              | •            | •       | •     | •       | •              | •    | •       | •    | •               | •     |       |  |
| Autonomous Emergency Braking (AEB)                                                                                 | •             | •              | •              | •               | •               | •              | •            | •       | •     | •       | •              | •    | •       | •    | •               | •     |       |  |
| Turn Assist with AEB                                                                                               | •             | •              | •              | •               | •               | •              | •            | •       | •     | •       | •              | •    | •       | •    | •               | •     |       |  |
| Post-Collision Braking                                                                                             | •             | •              | •              | •               | •               | •              | •            | •       | •     | •       | •              | •    | •       | •    | •               | •     |       |  |
| Forward Collision Warning (FCW)                                                                                    | •             | •              | •              | •               | •               | •              | •            | •       | •     | •       | •              | •    | •       | •    | •               | •     |       |  |
| Misacceleration Mitigation (*AT models only)                                                                       | •             | *              | •              | •               | •               | •*             | •            | •       | •*    | •       | •              | •    | •       | •    | •               | •     |       |  |
| ntelligent Adaptive Cruise Control (ACC) with Stop and Go functionality  Iraffic Sign Recognition (TSR)            |               |                |                |                 |                 |                | •            |         |       | •       | •              |      |         | •    | •               | •     |       |  |
| ntelligent Speed Limiter                                                                                           |               |                |                |                 |                 |                |              |         |       |         |                |      |         |      |                 |       |       |  |
| Manual Speed Limiter                                                                                               |               |                |                |                 |                 |                |              |         |       |         |                |      |         |      |                 |       |       |  |
| Lane Departure Warning (LDW)                                                                                       |               |                |                |                 | •               |                | •            | •       | •     | •       | •              | •    | •       | •    | •               | •     |       |  |
| Lane Departure Prevention (LDP)                                                                                    | •             | •              | •              | •               | •               | •              | •            | •       | •     | •       | •              | •    | •       | •    | •               | •     |       |  |
| Lane Keep Assist (LKA)                                                                                             | •             | •              | •              | •               | •               | •              | •            | •       | •     | •       | •              | •    | •       | •    | •               | •     |       |  |
| Emergency Lane Keeping (ELK)                                                                                       | •             | •              | •              | •               | •               | •              | •            | •       | •     | •       | •              | •    | •       | •    | •               | •     |       |  |
| Lane Support System (LSS) Switch (disables LDW, LDP, LKA, ELK)                                                     | •             | •              | •              | •               | •               | •              | •            | •       | •     | •       | •              | •    | •       | •    | •               | •     |       |  |
| Driver Attention Assist                                                                                            | •             | •              | •              | •               | •               | •              | •            | •       | •     | •       | •              | •    | •       | •    | •               | •     |       |  |
| Blind Spot Monitoring (BSM)                                                                                        |               | •              | •              | •               | •               | •              | •            | •       | •     | •       | •              | •    | •       | •    | •               | •     |       |  |
| Rear Cross Traffic Alert (RCTA) Rear Cross Traffic Braking (RCTB)                                                  |               |                |                |                 | •               |                |              |         |       |         | •              | •    |         | •    |                 |       |       |  |
| BSM/RCTA Auto Switch Off (disables BSM/RCTA when the genuine tow harness is connected)                             |               |                |                |                 |                 |                |              |         |       |         |                |      |         |      |                 |       |       |  |
| Digital Reversing camera w/ Dynamic Guidelines                                                                     |               |                |                |                 |                 |                | •            |         |       |         | •              |      |         | •    |                 |       |       |  |
| Digital Reversing camera                                                                                           | •             | •              | •              |                 |                 | •              | •            |         | •     | •       | •              | •    |         | •    | •               |       |       |  |
| Rear Park Assist Sensors                                                                                           |               |                |                |                 | •               |                |              | •       |       |         |                |      |         |      | •               | •     |       |  |
| Front Park Assist Sensors                                                                                          |               |                |                |                 |                 |                |              |         |       |         |                |      |         |      |                 |       |       |  |
| B Airbags: dual front, curtain, side, driver's knee and far side airbags                                           | •             | •              | •              | •               | •               | •              | •            | •       | •     | •       | •              | •    | •       | •    | •               | •     |       |  |
| Passenger side SRS airbag on/off switch                                                                            | •             | •              | •              | •               | •               | •              | •            | •       | •     | •       | •              | •    | •       | •    | •               | •     |       |  |
| Height-adjustable upper mounts for front seat belts                                                                |               | •              | •              | •               | •               | •              | •            | •       | •     | •       | •              | •    | •       | •    | •               | •     |       |  |
| Pre-tensioners with load limiters for front seat belts Pre-tensioners with load limiters for outer rear seat belts | •             | •              |                |                 | •               | •              | •            | •       | •     | •       | •              | •    | •       | •    | •               | •     |       |  |
| 3-point retractable seat belts for all rear and centre seating positions                                           |               |                |                |                 |                 |                |              |         |       |         |                |      |         |      |                 |       |       |  |
| ntelligent seatbelt reminder (all seats)                                                                           | •             | •              |                |                 |                 | •              | •            | •       |       |         |                |      |         |      |                 |       |       |  |
| 2 childseat tethers and ISO FIX compatible anchor points                                                           |               |                |                |                 | •               |                | -            | -       | •     | •       | •              | •    | •       | •    | •               | •     |       |  |
| Height-adjustable head restraints for full-size seats                                                              |               | •              | •              | •               | •               |                | •            | •       | •     | •       | •              | •    | •       | •    | •               | •     |       |  |
| ntegrated head restraint on front seats                                                                            | •             |                |                |                 |                 | •              |              |         |       |         |                |      |         |      |                 |       |       |  |
| Child-proof rear door locks                                                                                        |               |                | •              | •               | •               |                |              |         | •     | •       | •              | •    | •       | •    | •               | •     |       |  |
| Single 10 inch servo brake master cylinder                                                                         | •             | •              | •              | •               | •               | •              | •            | •       | •     | •       | •              | •    | •       | •    | •               | •     |       |  |
| Side anti-intrusion bars inside all doors                                                                          |               | •              | •              | •               | •               | •              | •            | •       | •     | •       | •              | •    | •       | •    | •               | •     |       |  |
| Engine immobilizer<br>Rear window demister                                                                         | •             |                |                |                 | •               | •              | •            | •       | •     | •       | •              | •    | •       | •    | •               | •     |       |  |
| High Density Polyethylene (HDPE) fuel tank                                                                         |               |                |                |                 |                 |                |              |         |       |         |                |      |         |      |                 |       |       |  |
| High mount brake light on cabin                                                                                    |               |                |                |                 |                 |                |              |         |       |         |                |      | •       |      |                 |       |       |  |
| Dual horn                                                                                                          |               | •              | •              |                 | •               | •              | •            | •       | •     | •       | •              | •    | •       | •    | •               | •     |       |  |
| rotection                                                                                                          |               |                |                |                 |                 |                |              |         |       |         |                |      |         |      |                 |       |       |  |
| Under-front steel skid plate                                                                                       |               |                |                |                 | •               |                |              |         | •     |         |                |      | •       |      |                 |       |       |  |
| Steel plate guards: sump, transfer case, fuel tank leading edge; reinforced resin under fuel tank                  |               |                |                | •               | •               | •              | •            |         | •     |         |                |      |         |      |                 |       |       |  |
| uspension and Brakes                                                                                               |               |                |                |                 | _               |                |              | _       |       |         |                |      | _       |      |                 |       |       |  |
| Standard rear leaf suspension                                                                                      |               |                |                | •               | •               |                |              | •       |       | •       |                | •    | •       |      | •               | •     |       |  |
| Heavy duty rear leaf suspension                                                                                    | •             |                | •              |                 |                 | •              |              |         |       |         | •              |      |         | •    |                 |       |       |  |
| Front independent, coil spring suspension w/gas shock absorbers, upper and lower wishbones and stabiliser bar      |               |                |                |                 | _               | _              | _            | _       | _     | _       | _              | _    | _       | _    | _               | _     |       |  |