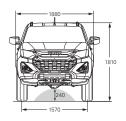

## **SPECIFICATIONS**

| <b>SPECIFICATIONS</b>                                                                                              |               | 4x2            | 2 High-R       | lide            |                 | 4x4            |              |         |       |         |                |      |         |      |                 |       |       |  |
|--------------------------------------------------------------------------------------------------------------------|---------------|----------------|----------------|-----------------|-----------------|----------------|--------------|---------|-------|---------|----------------|------|---------|------|-----------------|-------|-------|--|
|                                                                                                                    | Single<br>Cab | Space          | Crew           | 0               | 0               | Single         | Space<br>Cab | 0       | 0 0 1 | 0       | Crew           | 0    | 0       | Crew | 0               | 0     | 0     |  |
|                                                                                                                    | Chassis (     | Cab<br>Chassis | Cab<br>Chassis | Crew<br>Cab Ute | Crew<br>Cab Ute | Cab<br>Chassis | Chassis      | Cab Ute |       | Cab Ute | Cab<br>Chassis |      |         |      | Crew<br>Cab Ute |       | e Cab |  |
| Engine                                                                                                             | SX            | SX             | SX             | SX              | LS-U            | SX             | SX           | LS-U    | SX    | SX      | LS-M           | LS-M | X-RIDER | LS-U | LS-U            | LS-U+ | X-TEF |  |
| 1898cc DOHC 4cyl. with intercooled turbocharger (350Nm, 110kW)                                                     | •             |                | •              | •               |                 |                |              |         |       | •       |                |      |         |      |                 |       |       |  |
| 2999cc DOHC 4cyl. with intercooled turbocharger (450Nm, 140kW)                                                     |               | •              | •              | •               | •               | •              | •            | •       | •     | •       | •              | •    | •       | •    | •               | •     |       |  |
| ransmissions                                                                                                       |               |                |                |                 |                 |                |              |         |       |         |                |      |         |      |                 |       |       |  |
| 6-speed manual transmission                                                                                        |               |                |                |                 |                 |                |              |         |       |         |                |      |         |      |                 |       |       |  |
| 6-speed "Rev-Tronic" automatic transmission with sequential sport mode                                             |               |                |                |                 |                 |                |              |         |       | •       |                |      |         |      |                 |       |       |  |
| safety and Security                                                                                                |               |                |                |                 | •               |                |              | •       | •     |         |                | •    |         |      |                 |       |       |  |
|                                                                                                                    |               |                |                |                 | _               |                |              | _       | _     | _       |                |      | _       |      |                 | _     |       |  |
| 4-channel 4-sensor Anti-lock Brake System (ABS) with Electronic Brakeforce Distribution (EBD)                      |               | •              | •              | •               | •               | •              | •            | •       | •     | •       | •              | •    | •       | •    | •               | •     |       |  |
| Electronic Stability Control (ESC) Traction Control System (TCS)                                                   |               |                |                |                 |                 |                |              |         |       |         |                |      |         |      |                 |       |       |  |
| Emergency Brake Assist (EBA)                                                                                       |               |                |                |                 |                 |                |              |         |       |         |                |      |         |      |                 |       |       |  |
| Hill Start Assist (HSA)                                                                                            |               | •              |                |                 | •               |                | •            | •       | •     | •       | •              | •    | •       | •    | •               | •     |       |  |
| Hill Descent Control (HDC)                                                                                         | •             | •              | •              | •               | •               | •              | •            | •       | •     | •       | •              | •    | •       | •    | •               | •     |       |  |
| Autonomous Emergency Braking (AEB)                                                                                 | •             | •              | •              | •               | •               | •              | •            | •       | •     | •       | •              | •    | •       | •    | •               | •     |       |  |
| Turn Assist with AEB                                                                                               | •             | •              | •              | •               | •               | •              | •            | •       | •     | •       | •              | •    | •       | •    | •               | •     |       |  |
| Post-Collision Braking                                                                                             | •             | •              | •              | •               | •               | •              | •            | •       | •     | •       | •              | •    | •       | •    | •               | •     |       |  |
| Forward Collision Warning (FCW)                                                                                    | •             | •              | •              | •               | •               | •              | •            | •       | •     | •       | •              | •    | •       | •    | •               | •     |       |  |
| Misacceleration Mitigation (*AT models only)                                                                       | •             | *              | •              | •               | •               | •*             | •            | •       | •*    | •       | •              | •    | •       | •    | •               | •     |       |  |
| ntelligent Adaptive Cruise Control (ACC) with Stop and Go functionality  Iraffic Sign Recognition (TSR)            |               |                |                |                 |                 |                | •            |         |       | •       | •              |      |         | •    | •               | •     |       |  |
| ntelligent Speed Limiter                                                                                           |               |                |                |                 |                 |                |              |         |       |         |                |      |         |      |                 |       |       |  |
| Manual Speed Limiter                                                                                               |               |                |                |                 |                 |                |              |         |       |         |                |      |         |      |                 |       |       |  |
| Lane Departure Warning (LDW)                                                                                       |               |                |                |                 | •               |                | •            | •       | •     | •       | •              | •    | •       | •    | •               | •     |       |  |
| Lane Departure Prevention (LDP)                                                                                    | •             | •              | •              | •               | •               | •              | •            | •       | •     | •       | •              | •    | •       | •    | •               | •     |       |  |
| Lane Keep Assist (LKA)                                                                                             | •             | •              | •              | •               | •               | •              | •            | •       | •     | •       | •              | •    | •       | •    | •               | •     |       |  |
| Emergency Lane Keeping (ELK)                                                                                       | •             | •              | •              | •               | •               | •              | •            | •       | •     | •       | •              | •    | •       | •    | •               | •     |       |  |
| Lane Support System (LSS) Switch (disables LDW, LDP, LKA, ELK)                                                     | •             | •              | •              | •               | •               | •              | •            | •       | •     | •       | •              | •    | •       | •    | •               | •     |       |  |
| Driver Attention Assist                                                                                            | •             | •              | •              | •               | •               | •              | •            | •       | •     | •       | •              | •    | •       | •    | •               | •     |       |  |
| Blind Spot Monitoring (BSM)                                                                                        |               | •              | •              | •               | •               | •              | •            | •       | •     | •       | •              | •    | •       | •    | •               | •     |       |  |
| Rear Cross Traffic Alert (RCTA) Rear Cross Traffic Braking (RCTB)                                                  |               |                |                |                 | •               |                |              |         |       |         | •              | •    |         | •    |                 |       |       |  |
| BSM/RCTA Auto Switch Off (disables BSM/RCTA when the genuine tow harness is connected)                             |               |                |                |                 |                 |                |              |         |       |         |                |      |         |      |                 |       |       |  |
| Digital Reversing camera w/ Dynamic Guidelines                                                                     |               |                |                |                 |                 |                | •            |         |       |         | •              |      |         | •    |                 |       |       |  |
| Digital Reversing camera                                                                                           | •             | •              | •              |                 |                 | •              | •            |         | •     | •       | •              | •    |         | •    | •               |       |       |  |
| Rear Park Assist Sensors                                                                                           |               |                |                |                 | •               |                |              | •       |       |         |                |      |         |      | •               | •     |       |  |
| Front Park Assist Sensors                                                                                          |               |                |                |                 |                 |                |              |         |       |         |                |      |         |      |                 |       |       |  |
| B Airbags: dual front, curtain, side, driver's knee and far side airbags                                           | •             | •              | •              | •               | •               | •              | •            | •       | •     | •       | •              | •    | •       | •    | •               | •     |       |  |
| Passenger side SRS airbag on/off switch                                                                            | •             | •              | •              | •               | •               | •              | •            | •       | •     | •       | •              | •    | •       | •    | •               | •     |       |  |
| Height-adjustable upper mounts for front seat belts                                                                |               | •              | •              | •               | •               | •              | •            | •       | •     | •       | •              | •    | •       | •    | •               | •     |       |  |
| Pre-tensioners with load limiters for front seat belts Pre-tensioners with load limiters for outer rear seat belts | •             | •              |                |                 | •               | •              | •            | •       | •     | •       | •              | •    | •       | •    | •               | •     |       |  |
| 3-point retractable seat belts for all rear and centre seating positions                                           |               |                |                |                 |                 |                |              |         |       |         |                |      |         |      |                 |       |       |  |
| ntelligent seatbelt reminder (all seats)                                                                           | •             | •              |                |                 |                 | •              | •            | •       |       |         |                |      |         |      |                 |       |       |  |
| 2 childseat tethers and ISO FIX compatible anchor points                                                           |               |                |                |                 | •               |                | -            | -       | •     | •       | •              | •    | •       | •    | •               | •     |       |  |
| Height-adjustable head restraints for full-size seats                                                              |               | •              | •              | •               | •               |                | •            | •       | •     | •       | •              | •    | •       | •    | •               | •     |       |  |
| ntegrated head restraint on front seats                                                                            | •             |                |                |                 |                 | •              |              |         |       |         |                |      |         |      |                 |       |       |  |
| Child-proof rear door locks                                                                                        |               |                | •              | •               | •               |                |              |         | •     | •       | •              | •    | •       | •    | •               | •     |       |  |
| Single 10 inch servo brake master cylinder                                                                         | •             | •              | •              | •               | •               | •              | •            | •       | •     | •       | •              | •    | •       | •    | •               | •     |       |  |
| Side anti-intrusion bars inside all doors                                                                          |               | •              | •              | •               | •               | •              | •            | •       | •     | •       | •              | •    | •       | •    | •               | •     |       |  |
| Engine immobilizer<br>Rear window demister                                                                         | •             |                |                |                 | •               | •              | •            | •       | •     | •       | •              | •    | •       | •    | •               | •     |       |  |
| High Density Polyethylene (HDPE) fuel tank                                                                         |               |                |                |                 |                 |                |              |         |       |         |                |      |         |      |                 |       |       |  |
| High mount brake light on cabin                                                                                    |               |                |                |                 |                 |                |              |         |       |         |                |      | •       |      |                 |       |       |  |
| Dual horn                                                                                                          |               | •              | •              |                 | •               | •              | •            | •       | •     | •       | •              | •    | •       | •    | •               | •     |       |  |
| rotection                                                                                                          |               |                |                |                 |                 |                |              |         |       |         |                |      |         |      |                 |       |       |  |
| Under-front steel skid plate                                                                                       |               |                |                |                 | •               |                |              |         | •     |         |                |      | •       |      |                 |       |       |  |
| Steel plate guards: sump, transfer case, fuel tank leading edge; reinforced resin under fuel tank                  |               |                |                | •               | •               | •              | •            |         | •     |         |                |      |         |      |                 |       |       |  |
| uspension and Brakes                                                                                               |               |                |                |                 | _               |                |              | _       |       |         |                |      | _       |      |                 |       |       |  |
| Standard rear leaf suspension                                                                                      |               |                |                | •               | •               |                |              | •       |       | •       |                | •    | •       |      | •               | •     |       |  |
| Heavy duty rear leaf suspension                                                                                    | •             |                | •              |                 |                 | •              |              |         |       |         | •              |      |         | •    |                 |       |       |  |
| Front independent, coil spring suspension w/gas shock absorbers, upper and lower wishbones and stabiliser bar      |               |                |                |                 | _               | _              | _            | _       | _     | _       | _              | _    | _       | _    | _               | _     |       |  |