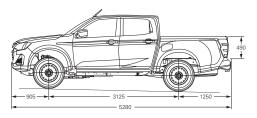

#### Chassis

Separate, full-length heavy-duty chassis with 8 cross members on all models

#### Front suspension

Independent, high-ride, coil springs, gas shock absorbers, upper and lower wishbones, stabiliser bar

#### Rear suspension

All Cab Chassis models: Heavy Duty alloy-steel overslung long-span semi-elliptic leaf springs; gas shock absorbers

4x2 and 4x4 models: Alloy-steel overslung long-span semi-elliptic leaf springs; gas shock absorbers

#### **Axles**

Independent 4x4: fully floating with outer CV, inner double offset joints and equal length driveshafts. Rating: 1450kg

Rigid semi-floating banjo with hypoid final drive and dual tapered needle roller bearings. Rating: 1910kg