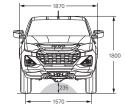

## **SPECIFICATIONS**

| <b>SPECIFICATIONS</b>                                                                                              |               | 4x2            | 2 High-R       | lide            |                 | 4x4            |              |         |       |         |                |      |         |      |                 |       |       |  |
|--------------------------------------------------------------------------------------------------------------------|---------------|----------------|----------------|-----------------|-----------------|----------------|--------------|---------|-------|---------|----------------|------|---------|------|-----------------|-------|-------|--|
|                                                                                                                    | Single<br>Cab | Space          | Crew           | 0               | 0               | Single         | Space<br>Cab | 0       | 0 0 1 | 0       | Crew           | 0    | 0       | Crew | 0               | 0     | 0     |  |
|                                                                                                                    | Chassis (     | Cab<br>Chassis | Cab<br>Chassis | Crew<br>Cab Ute | Crew<br>Cab Ute | Cab<br>Chassis | Chassis      | Cab Ute |       | Cab Ute | Cab<br>Chassis |      |         |      | Crew<br>Cab Ute |       | e Cab |  |
| Engine                                                                                                             | SX            | SX             | SX             | SX              | LS-U            | SX             | SX           | LS-U    | SX    | SX      | LS-M           | LS-M | X-RIDER | LS-U | LS-U            | LS-U+ | X-TEF |  |
| 1898cc DOHC 4cyl. with intercooled turbocharger (350Nm, 110kW)                                                     | •             |                | •              | •               |                 |                |              |         |       | •       |                |      |         |      |                 |       |       |  |
| 2999cc DOHC 4cyl. with intercooled turbocharger (450Nm, 140kW)                                                     |               | •              | •              | •               | •               | •              | •            | •       | •     | •       | •              | •    | •       | •    | •               | •     |       |  |
| ransmissions                                                                                                       |               |                |                |                 |                 |                |              |         |       |         |                |      |         |      |                 |       |       |  |
| 6-speed manual transmission                                                                                        |               |                |                |                 |                 |                |              |         |       |         |                |      |         |      |                 |       |       |  |
| 6-speed "Rev-Tronic" automatic transmission with sequential sport mode                                             |               |                |                |                 |                 |                |              |         |       | •       |                |      |         |      |                 |       |       |  |
| safety and Security                                                                                                |               |                |                |                 | •               |                |              | •       | •     |         |                | •    |         |      |                 |       |       |  |
|                                                                                                                    |               |                |                |                 | _               |                |              | _       | _     | _       |                |      | _       |      |                 | _     |       |  |
| 4-channel 4-sensor Anti-lock Brake System (ABS) with Electronic Brakeforce Distribution (EBD)                      |               | •              | •              | •               | •               | •              | •            | •       | •     | •       | •              | •    | •       | •    | •               | •     |       |  |
| Electronic Stability Control (ESC) Traction Control System (TCS)                                                   |               |                |                |                 |                 |                |              |         |       |         |                |      |         |      |                 |       |       |  |
| Emergency Brake Assist (EBA)                                                                                       |               |                |                |                 |                 |                |              |         |       |         |                |      |         |      |                 |       |       |  |
| Hill Start Assist (HSA)                                                                                            |               | •              |                |                 | •               |                | •            | •       | •     | •       | •              | •    | •       | •    | •               | •     |       |  |
| Hill Descent Control (HDC)                                                                                         | •             | •              | •              | •               | •               | •              | •            | •       | •     | •       | •              | •    | •       | •    | •               | •     |       |  |
| Autonomous Emergency Braking (AEB)                                                                                 | •             | •              | •              | •               | •               | •              | •            | •       | •     | •       | •              | •    | •       | •    | •               | •     |       |  |
| Turn Assist with AEB                                                                                               | •             | •              | •              | •               | •               | •              | •            | •       | •     | •       | •              | •    | •       | •    | •               | •     |       |  |
| Post-Collision Braking                                                                                             | •             | •              | •              | •               | •               | •              | •            | •       | •     | •       | •              | •    | •       | •    | •               | •     |       |  |
| Forward Collision Warning (FCW)                                                                                    | •             | •              | •              | •               | •               | •              | •            | •       | •     | •       | •              | •    | •       | •    | •               | •     |       |  |
| Misacceleration Mitigation (*AT models only)                                                                       | •             | *              | •              | •               | •               | •*             | •            | •       | •*    | •       | •              | •    | •       | •    | •               | •     |       |  |
| ntelligent Adaptive Cruise Control (ACC) with Stop and Go functionality  Iraffic Sign Recognition (TSR)            |               |                |                |                 |                 |                | •            |         |       | •       | •              |      |         | •    | •               | •     |       |  |
| ntelligent Speed Limiter                                                                                           |               |                |                |                 |                 |                |              |         |       |         |                |      |         |      |                 |       |       |  |
| Manual Speed Limiter                                                                                               |               |                |                |                 |                 |                |              |         |       |         |                |      |         |      |                 |       |       |  |
| Lane Departure Warning (LDW)                                                                                       |               |                |                |                 | •               |                | •            | •       | •     | •       | •              | •    | •       | •    | •               | •     |       |  |
| Lane Departure Prevention (LDP)                                                                                    | •             | •              | •              | •               | •               | •              | •            | •       | •     | •       | •              | •    | •       | •    | •               | •     |       |  |
| Lane Keep Assist (LKA)                                                                                             | •             | •              | •              | •               | •               | •              | •            | •       | •     | •       | •              | •    | •       | •    | •               | •     |       |  |
| Emergency Lane Keeping (ELK)                                                                                       | •             | •              | •              | •               | •               | •              | •            | •       | •     | •       | •              | •    | •       | •    | •               | •     |       |  |
| Lane Support System (LSS) Switch (disables LDW, LDP, LKA, ELK)                                                     | •             | •              | •              | •               | •               | •              | •            | •       | •     | •       | •              | •    | •       | •    | •               | •     |       |  |
| Driver Attention Assist                                                                                            | •             | •              | •              | •               | •               | •              | •            | •       | •     | •       | •              | •    | •       | •    | •               | •     |       |  |
| Blind Spot Monitoring (BSM)                                                                                        |               | •              | •              | •               | •               | •              | •            | •       | •     | •       | •              | •    | •       | •    | •               | •     |       |  |
| Rear Cross Traffic Alert (RCTA) Rear Cross Traffic Braking (RCTB)                                                  |               |                |                |                 | •               |                |              |         |       |         | •              | •    |         | •    |                 |       |       |  |
| BSM/RCTA Auto Switch Off (disables BSM/RCTA when the genuine tow harness is connected)                             |               |                |                |                 |                 |                |              |         |       |         |                |      |         |      |                 |       |       |  |
| Digital Reversing camera w/ Dynamic Guidelines                                                                     |               |                |                |                 |                 |                | •            |         |       |         | •              |      |         | •    |                 |       |       |  |
| Digital Reversing camera                                                                                           | •             | •              | •              |                 |                 | •              | •            |         | •     | •       | •              | •    |         | •    | •               |       |       |  |
| Rear Park Assist Sensors                                                                                           |               |                |                |                 | •               |                |              | •       |       |         |                |      |         |      | •               | •     |       |  |
| Front Park Assist Sensors                                                                                          |               |                |                |                 |                 |                |              |         |       |         |                |      |         |      |                 |       |       |  |
| B Airbags: dual front, curtain, side, driver's knee and far side airbags                                           | •             | •              | •              | •               | •               | •              | •            | •       | •     | •       | •              | •    | •       | •    | •               | •     |       |  |
| Passenger side SRS airbag on/off switch                                                                            | •             | •              | •              | •               | •               | •              | •            | •       | •     | •       | •              | •    | •       | •    | •               | •     |       |  |
| Height-adjustable upper mounts for front seat belts                                                                |               | •              | •              | •               | •               | •              | •            | •       | •     | •       | •              | •    | •       | •    | •               | •     |       |  |
| Pre-tensioners with load limiters for front seat belts Pre-tensioners with load limiters for outer rear seat belts | •             | •              |                |                 | •               | •              | •            | •       | •     | •       | •              | •    | •       | •    | •               | •     |       |  |
| 3-point retractable seat belts for all rear and centre seating positions                                           |               |                |                |                 |                 |                |              |         |       |         |                |      |         |      |                 |       |       |  |
| ntelligent seatbelt reminder (all seats)                                                                           | •             | •              |                |                 |                 | •              | •            | •       |       |         |                |      |         |      |                 |       |       |  |
| 2 childseat tethers and ISO FIX compatible anchor points                                                           |               |                |                |                 | •               |                | -            | -       | •     | •       | •              | •    | •       | •    | •               | •     |       |  |
| Height-adjustable head restraints for full-size seats                                                              |               | •              | •              | •               | •               |                | •            | •       | •     | •       | •              | •    | •       | •    | •               | •     |       |  |
| ntegrated head restraint on front seats                                                                            | •             |                |                |                 |                 | •              |              |         |       |         |                |      |         |      |                 |       |       |  |
| Child-proof rear door locks                                                                                        |               |                | •              | •               | •               |                |              |         | •     | •       | •              | •    | •       | •    | •               | •     |       |  |
| Single 10 inch servo brake master cylinder                                                                         | •             | •              | •              | •               | •               | •              | •            | •       | •     | •       | •              | •    | •       | •    | •               | •     |       |  |
| Side anti-intrusion bars inside all doors                                                                          |               | •              | •              | •               | •               | •              | •            | •       | •     | •       | •              | •    | •       | •    | •               | •     |       |  |
| Engine immobilizer<br>Rear window demister                                                                         | •             |                |                |                 | •               | •              | •            | •       | •     | •       | •              | •    | •       | •    | •               | •     |       |  |
| High Density Polyethylene (HDPE) fuel tank                                                                         |               |                |                |                 |                 |                |              |         |       |         |                |      |         |      |                 |       |       |  |
| High mount brake light on cabin                                                                                    |               |                |                |                 |                 |                |              |         |       |         |                |      | •       |      |                 |       |       |  |
| Dual horn                                                                                                          |               | •              | •              |                 | •               | •              | •            | •       | •     | •       | •              | •    | •       | •    | •               | •     |       |  |
| rotection                                                                                                          |               |                |                |                 |                 |                |              |         |       |         |                |      |         |      |                 |       |       |  |
| Under-front steel skid plate                                                                                       |               |                |                |                 | •               |                |              |         | •     |         |                |      | •       |      |                 |       |       |  |
| Steel plate guards: sump, transfer case, fuel tank leading edge; reinforced resin under fuel tank                  |               |                |                | •               | •               | •              | •            |         | •     |         |                |      |         |      |                 |       |       |  |
| uspension and Brakes                                                                                               |               |                |                |                 | _               |                |              | _       |       |         |                |      | _       |      |                 |       |       |  |
| Standard rear leaf suspension                                                                                      |               |                |                | •               | •               |                |              | •       |       | •       |                | •    | •       |      | •               | •     |       |  |
| Heavy duty rear leaf suspension                                                                                    | •             |                | •              |                 |                 | •              |              |         |       |         | •              |      |         | •    |                 |       |       |  |
| Front independent, coil spring suspension w/gas shock absorbers, upper and lower wishbones and stabiliser bar      |               |                |                |                 | _               | _              | _            | _       | _     | _       | _              | _    | _       | _    | _               | _     |       |  |