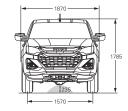

### **Wheels and Tyres**

| SX                | 17" x 7" drilled Silver-Finish Steel;<br>255 / 65 R17 All-Terrain |
|-------------------|-------------------------------------------------------------------|
| LS-M              | 17" x 7" alloy; 255 / 65 R17 All-Terrain                          |
| X-RIDER           | 17" x 7" alloy; 255 / 65 R17 All-Terrain                          |
| LS-U and<br>LS-U+ | 18" x 7.5" alloy; 265 / 60 R18<br>Highway-Terrain                 |
| X-TERRAIN         | 18" x 7.5" matte Dark Grey Alloy;<br>265 / 60 R18 Highway-Terrain |
| All Models        | Full size steel spare wheel                                       |