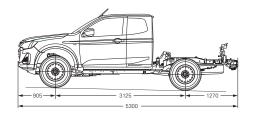

#### Chassis

Separate, full-length heavy-duty chassis with 8 cross members on all models