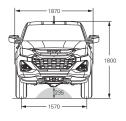

## **SPECIFICATIONS**

| <b>SPECIFICATIONS</b>                                                                                              |               | 4x2            | 2 High-R       | lide            |                 | 4x4            |              |         |       |         |                |      |         |      |                 |       |       |  |
|--------------------------------------------------------------------------------------------------------------------|---------------|----------------|----------------|-----------------|-----------------|----------------|--------------|---------|-------|---------|----------------|------|---------|------|-----------------|-------|-------|--|
|                                                                                                                    | Single<br>Cab | Space          | Crew           | 0               | 0               | Single         | Space<br>Cab | 0       | 0 0 1 | 0       | Crew           | 0    | 0       | Crew | 0               | 0     | 0     |  |
|                                                                                                                    | Chassis (     | Cab<br>Chassis | Cab<br>Chassis | Crew<br>Cab Ute | Crew<br>Cab Ute | Cab<br>Chassis | Chassis      | Cab Ute |       | Cab Ute | Cab<br>Chassis |      |         |      | Crew<br>Cab Ute |       | e Cab |  |
| Engine                                                                                                             | SX            | SX             | SX             | SX              | LS-U            | SX             | SX           | LS-U    | SX    | SX      | LS-M           | LS-M | X-RIDER | LS-U | LS-U            | LS-U+ | X-TEF |  |
| 1898cc DOHC 4cyl. with intercooled turbocharger (350Nm, 110kW)                                                     | •             |                | •              | •               |                 |                |              |         |       | •       |                |      |         |      |                 |       |       |  |
| 2999cc DOHC 4cyl. with intercooled turbocharger (450Nm, 140kW)                                                     |               | •              | •              | •               | •               | •              | •            | •       | •     | •       | •              | •    | •       | •    | •               | •     |       |  |
| ransmissions                                                                                                       |               |                |                |                 |                 |                |              |         |       |         |                |      |         |      |                 |       |       |  |
| 6-speed manual transmission                                                                                        |               |                |                |                 |                 |                |              |         |       |         |                |      |         |      |                 |       |       |  |
| 6-speed "Rev-Tronic" automatic transmission with sequential sport mode                                             |               |                |                |                 |                 |                |              |         |       | •       |                |      |         |      |                 |       |       |  |
| safety and Security                                                                                                |               |                |                |                 | •               |                |              | •       | •     |         |                | •    |         |      |                 |       |       |  |
|                                                                                                                    |               |                |                |                 | _               |                |              | _       | _     | _       |                |      | _       |      |                 | _     |       |  |
| 4-channel 4-sensor Anti-lock Brake System (ABS) with Electronic Brakeforce Distribution (EBD)                      |               | •              | •              | •               | •               | •              | •            | •       | •     | •       | •              | •    | •       | •    | •               | •     |       |  |
| Electronic Stability Control (ESC) Traction Control System (TCS)                                                   |               |                |                |                 |                 |                |              |         |       |         |                |      |         |      |                 |       |       |  |
| Emergency Brake Assist (EBA)                                                                                       |               |                |                |                 |                 |                |              |         |       |         |                |      |         |      |                 |       |       |  |
| Hill Start Assist (HSA)                                                                                            |               | •              |                |                 | •               |                | •            | •       | •     | •       | •              | •    | •       | •    | •               | •     |       |  |
| Hill Descent Control (HDC)                                                                                         | •             | •              | •              | •               | •               | •              | •            | •       | •     | •       | •              | •    | •       | •    | •               | •     |       |  |
| Autonomous Emergency Braking (AEB)                                                                                 | •             | •              | •              | •               | •               | •              | •            | •       | •     | •       | •              | •    | •       | •    | •               | •     |       |  |
| Turn Assist with AEB                                                                                               | •             | •              | •              | •               | •               | •              | •            | •       | •     | •       | •              | •    | •       | •    | •               | •     |       |  |
| Post-Collision Braking                                                                                             | •             | •              | •              | •               | •               | •              | •            | •       | •     | •       | •              | •    | •       | •    | •               | •     |       |  |
| Forward Collision Warning (FCW)                                                                                    | •             | •              | •              | •               | •               | •              | •            | •       | •     | •       | •              | •    | •       | •    | •               | •     |       |  |
| Misacceleration Mitigation (*AT models only)                                                                       | •             | *              | •              | •               | •               | •*             | •            | •       | •*    | •       | •              | •    | •       | •    | •               | •     |       |  |
| ntelligent Adaptive Cruise Control (ACC) with Stop and Go functionality  Iraffic Sign Recognition (TSR)            |               |                |                |                 |                 |                | •            |         |       | •       | •              |      |         | •    | •               | •     |       |  |
| ntelligent Speed Limiter                                                                                           |               |                |                |                 |                 |                |              |         |       |         |                |      |         |      |                 |       |       |  |
| Manual Speed Limiter                                                                                               |               |                |                |                 |                 |                |              |         |       |         |                |      |         |      |                 |       |       |  |
| Lane Departure Warning (LDW)                                                                                       |               |                |                |                 | •               |                | •            | •       | •     | •       | •              | •    | •       | •    | •               | •     |       |  |
| Lane Departure Prevention (LDP)                                                                                    | •             | •              | •              | •               | •               | •              | •            | •       | •     | •       | •              | •    | •       | •    | •               | •     |       |  |
| Lane Keep Assist (LKA)                                                                                             | •             | •              | •              | •               | •               | •              | •            | •       | •     | •       | •              | •    | •       | •    | •               | •     |       |  |
| Emergency Lane Keeping (ELK)                                                                                       | •             | •              | •              | •               | •               | •              | •            | •       | •     | •       | •              | •    | •       | •    | •               | •     |       |  |
| Lane Support System (LSS) Switch (disables LDW, LDP, LKA, ELK)                                                     | •             | •              | •              | •               | •               | •              | •            | •       | •     | •       | •              | •    | •       | •    | •               | •     |       |  |
| Driver Attention Assist                                                                                            | •             | •              | •              | •               | •               | •              | •            | •       | •     | •       | •              | •    | •       | •    | •               | •     |       |  |
| Blind Spot Monitoring (BSM)                                                                                        |               | •              | •              | •               | •               | •              | •            | •       | •     | •       | •              | •    | •       | •    | •               | •     |       |  |
| Rear Cross Traffic Alert (RCTA) Rear Cross Traffic Braking (RCTB)                                                  |               |                |                |                 | •               |                |              |         |       |         | •              | •    |         | •    |                 |       |       |  |
| BSM/RCTA Auto Switch Off (disables BSM/RCTA when the genuine tow harness is connected)                             |               |                |                |                 |                 |                |              |         |       |         |                |      |         |      |                 |       |       |  |
| Digital Reversing camera w/ Dynamic Guidelines                                                                     |               |                |                |                 |                 |                | •            |         |       |         | •              |      |         | •    |                 |       |       |  |
| Digital Reversing camera                                                                                           | •             | •              | •              |                 |                 | •              | •            |         | •     | •       | •              | •    |         | •    | •               |       |       |  |
| Rear Park Assist Sensors                                                                                           |               |                |                |                 | •               |                |              | •       |       |         |                |      |         |      | •               | •     |       |  |
| Front Park Assist Sensors                                                                                          |               |                |                |                 |                 |                |              |         |       |         |                |      |         |      |                 |       |       |  |
| B Airbags: dual front, curtain, side, driver's knee and far side airbags                                           | •             | •              | •              | •               | •               | •              | •            | •       | •     | •       | •              | •    | •       | •    | •               | •     |       |  |
| Passenger side SRS airbag on/off switch                                                                            | •             | •              | •              | •               | •               | •              | •            | •       | •     | •       | •              | •    | •       | •    | •               | •     |       |  |
| Height-adjustable upper mounts for front seat belts                                                                |               | •              | •              | •               | •               | •              | •            | •       | •     | •       | •              | •    | •       | •    | •               | •     |       |  |
| Pre-tensioners with load limiters for front seat belts Pre-tensioners with load limiters for outer rear seat belts | •             | •              |                |                 | •               | •              | •            | •       | •     | •       | •              | •    | •       | •    | •               | •     |       |  |
| 3-point retractable seat belts for all rear and centre seating positions                                           |               |                |                |                 |                 |                |              |         |       |         |                |      |         |      |                 |       |       |  |
| ntelligent seatbelt reminder (all seats)                                                                           | •             | •              |                |                 |                 | •              | •            | •       |       |         |                |      |         |      |                 |       |       |  |
| 2 childseat tethers and ISO FIX compatible anchor points                                                           |               |                |                |                 | •               |                | -            | -       | •     | •       | •              | •    | •       | •    | •               | •     |       |  |
| Height-adjustable head restraints for full-size seats                                                              |               | •              | •              | •               | •               |                | •            | •       | •     | •       | •              | •    | •       | •    | •               | •     |       |  |
| ntegrated head restraint on front seats                                                                            | •             |                |                |                 |                 | •              |              |         |       |         |                |      |         |      |                 |       |       |  |
| Child-proof rear door locks                                                                                        |               |                | •              | •               | •               |                |              |         | •     | •       | •              | •    | •       | •    | •               | •     |       |  |
| Single 10 inch servo brake master cylinder                                                                         | •             | •              | •              | •               | •               | •              | •            | •       | •     | •       | •              | •    | •       | •    | •               | •     |       |  |
| Side anti-intrusion bars inside all doors                                                                          |               | •              | •              | •               | •               | •              | •            | •       | •     | •       | •              | •    | •       | •    | •               | •     |       |  |
| Engine immobilizer<br>Rear window demister                                                                         | •             |                |                |                 | •               | •              | •            | •       | •     | •       | •              | •    | •       | •    | •               | •     |       |  |
| High Density Polyethylene (HDPE) fuel tank                                                                         |               |                |                |                 |                 |                |              |         |       |         |                |      |         |      |                 |       |       |  |
| High mount brake light on cabin                                                                                    |               |                |                |                 |                 |                |              |         |       |         |                |      | •       |      |                 |       |       |  |
| Dual horn                                                                                                          |               | •              | •              |                 | •               | •              | •            | •       | •     | •       | •              | •    | •       | •    | •               | •     |       |  |
| rotection                                                                                                          |               |                |                |                 |                 |                |              |         |       |         |                |      |         |      |                 |       |       |  |
| Under-front steel skid plate                                                                                       |               |                |                |                 | •               |                |              |         | •     |         |                |      | •       |      |                 |       |       |  |
| Steel plate guards: sump, transfer case, fuel tank leading edge; reinforced resin under fuel tank                  |               |                |                | •               | •               | •              | •            |         | •     |         |                |      |         |      |                 |       |       |  |
| uspension and Brakes                                                                                               |               |                |                |                 | _               |                |              | _       |       |         |                |      | _       |      |                 |       |       |  |
| Standard rear leaf suspension                                                                                      |               |                |                | •               | •               |                |              | •       |       | •       |                | •    | •       |      | •               | •     |       |  |
| Heavy duty rear leaf suspension                                                                                    | •             |                | •              |                 |                 | •              |              |         |       |         | •              |      |         | •    |                 |       |       |  |
| Front independent, coil spring suspension w/gas shock absorbers, upper and lower wishbones and stabiliser bar      |               |                |                |                 | _               | _              | _            | _       | _     | _       | _              | _    | _       | _    | _               | _     |       |  |