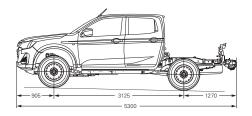

#### Chassis

Separate, full-length heavy-duty chassis with 8 cross members on all models