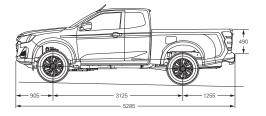

#### Chassis

Separate, full-length heavy-duty chassis with 8 cross members on all models

#### Front suspension

Independent, high-ride, coil springs, gas shock absorbers, upper and lower wishbones, stabiliser bar

#### Rear suspension

All Cab Chassis models: Heavy Duty alloy-steel overslung long-span semi-elliptic leaf springs; gas shock absorbers

4x2 and 4x4 models: Alloy-steel overslung long-span semi-elliptic leaf springs; gas shock absorbers

#### **Axles**

Independent 4x4: fully floating with outer CV, inner double offset joints and equal length driveshafts. Rating: 1450kg

Rigid semi-floating banjo with hypoid final drive and dual tapered needle roller bearings. Rating: 1910kg